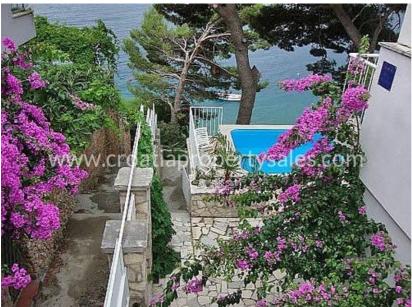

In the garden there is a small swimming pool surrounded by the patio, set among mature trees. From here is a staircase leading to a private beach in front!

The house has parking for one car.

The house was built in 1965 and was completely renovated in 2012.