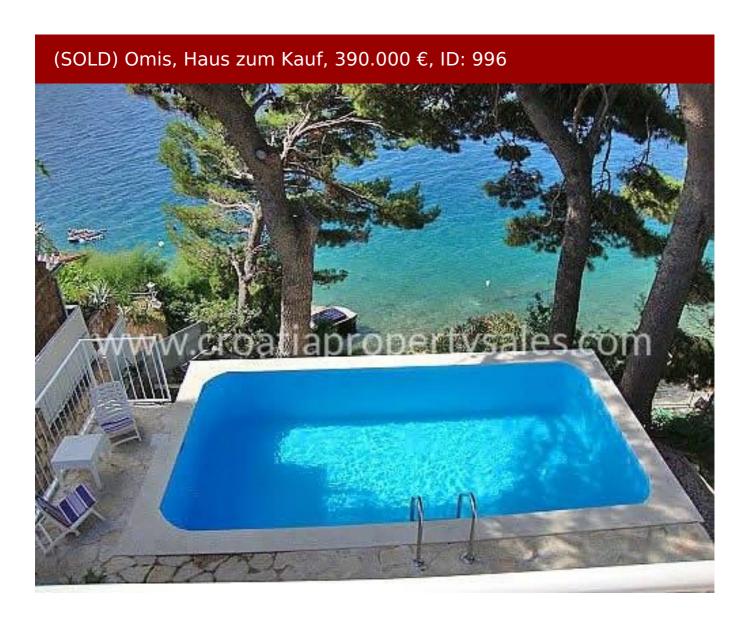

## PRICE REDUCED FROM 480.000 EURO!

We are offering this shore side property in the first row, with a swimming pool.

It is situated next to the sea, with access to the water through the garden, and down a private access road shared by only a few houses.

In the garden there is a small swimming pool surrounded by the patio, set among mature trees. From here is a staircase leading to a private beach in front!

The house has parking for one car.

The house was built in 1965 and was completely renovated in 2012.

The local area serves the property well. The shore is clean and pebbled, with barely any tide, making it safe for swimming and water sports, while the nearest coffee bar is within walking distance. The town of Omis is very much 'geared up' to tourists and it provide a range of shops, and good restaurants to explore.