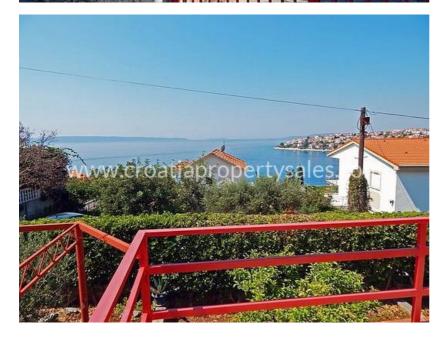

## **Immobilienbeschreibung**

We are pleased to offer this detached house on the south side of Ciovo island, with a large cultivated garden and a beautiful views of the village and the sea.

It is situated 135 m distance from the natural rocky shore where it is a possible to moor small boat.

On the 1st floor there is a hall, toilet, bathroom, living room and kitchen, and terrace overlooking the sea.

On the 2nd floor are 3 bedrooms, 1 bathroom, 1 small and 1 large terrace with a beautiful view of the sea and the bay.