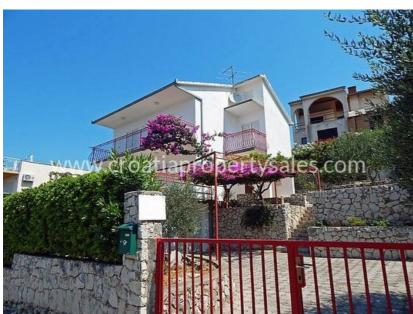

## **Immobilienbeschreibung**

We are pleased to offer this detached house on the south side of Ciovo island, with a large cultivated garden and a beautiful views of the village and the sea.

It is situated 135 m distance from the natural rocky shore where it is a possible to moor small boat.

The total land plot is 485 m2, while the living area is 105 m2 with 2 spacious terraces (30 m2).

On the ground floor there is a garage with one parking space and a studio apartment with a separate entrance.

On the north side of the house is a bbq/fireplace and a beautiful garden.

The house is in a habitable condition but requires additional investment to obtain a luxurious level.

Due to the excellent location this property can be used for the purpose of tourist rental.