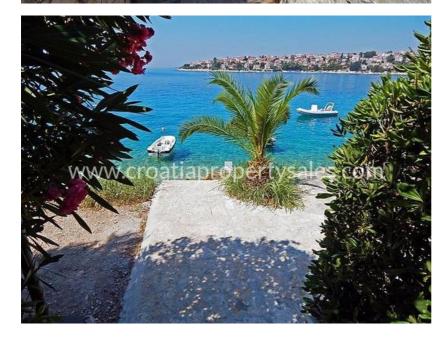

## **Immobilienbeschreibung**

We are pleased to offer this detached house on the south side of Ciovo island, with a large cultivated garden and a beautiful views of the village and the sea.

It is situated 135 m distance from the natural rocky shore where it is a possible to moor small boat.

On the north side of the house is a bbq/fireplace and a beautiful garden.

The house is in a habitable condition but requires additional investment to obtain a luxurious level.

Due to the excellent location this property can be used for the purpose of tourist rental.