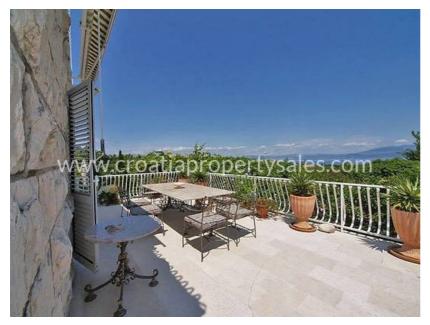

The gardens are on two terraces, on a large plot of 1280m sq, with long views through the trees.

The total living area is 180m sq.

The ground floor has a large kitchen, living room with terrace (35 m2), bathroom and 3 bedrooms. On the 1st floor there is a kitchen, living room, balcony (35 m2) and 2 bedrooms.

When the property was designed, many features were included to ensure that this villa was luxurious in every way.

There are built in air conditioners, wooden and stone tile floors, sound systems, WiFi, and it is fitted with modern furniture and many works of art.