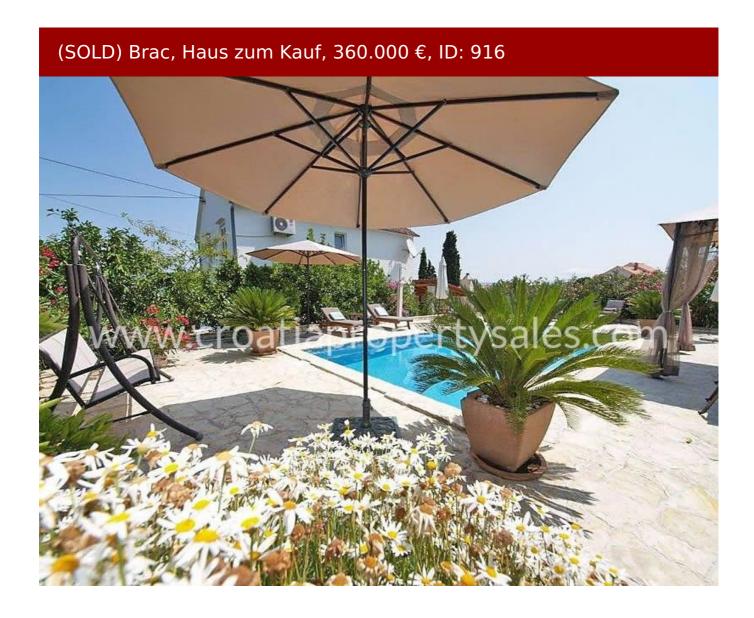

## PRICE REDUCED FROM 620.000 EUR!!

Croatia Property sales are pleased to offer this luxury villa set in beautiful landscaped gardens.

It is located on the island of Brac, on the north side, about 400m from the shore, but elevated to give stunning views across the sea.

The gardens are on two terraces, on a large plot of 1280m sq, with long views through the trees.

The total living area is 180m sq.

The ground floor has a large kitchen, living room with terrace (35 m2), bathroom and 3 bedrooms. On the 1st floor there is a kitchen, living room, balcony (35 m2) and 2 bedrooms.

Immediately in front is a 32 m2 swimming pool with sun deck, a bbq/fireplace decorated with stone artifacts and romantic gazebo surrounded by tangerine trees which makes it sheltered and private.

It has been featured in many tourist magazines, as a great example of a modern luxury villa, fully equipped to accommodate 10 people.