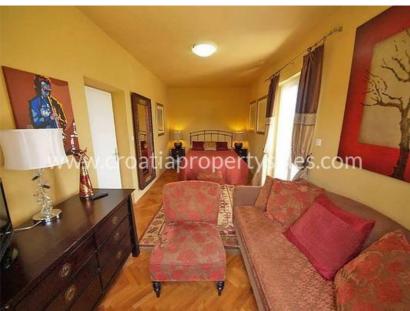

The gardens are on two terraces, on a large plot of 1280m sq, with long views through the trees.

The total living area is 180m sq.

The ground floor has a large kitchen, living room with terrace (35 m2), bathroom and 3 bedrooms. On the 1st floor there is a kitchen, living room, balcony (35 m2) and 2 bedrooms.

When the property was designed, many features were included to ensure that this villa was luxurious in every way.

There are built in air conditioners, wooden and stone tile floors, sound systems, WiFi, and it is fitted with modern furniture and many works of art.