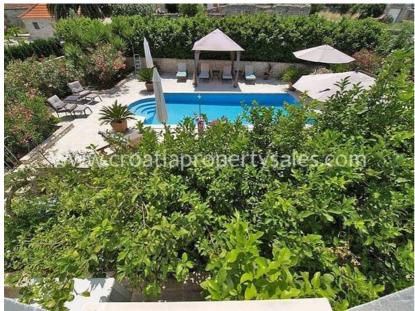

Immediately in front is a 32 m2 swimming pool with sun deck, a bbq/fireplace decorated with stone artifacts and romantic gazebo surrounded by tangerine trees which makes it sheltered and private.

It has been featured in many tourist magazines, as a great example of a modern luxury villa, fully equipped to accommodate 10 people.