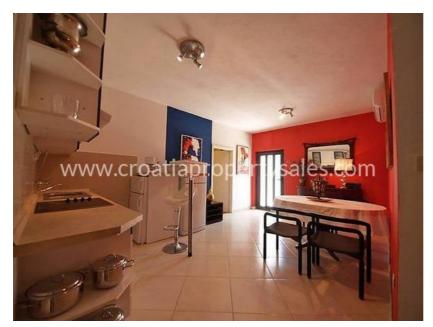

The gardens are on two terraces, on a large plot of 1280m sq, with long views through the trees.

The total living area is 180m sq.

The ground floor has a large kitchen, living room with terrace (35 m2), bathroom and 3 bedrooms. On the 1st floor there is a kitchen, living room, balcony (35 m2) and 2 bedrooms.

When the property was designed, many features were included to ensure that this villa was luxurious in every way.

There are built in air conditioners, wooden and stone tile floors, sound systems, WiFi, and it is fitted with modern furniture and many works of art.