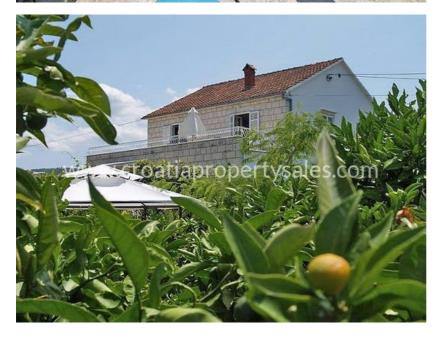

## PRICE REDUCED FROM 620.000 EUR!!

Croatia Property sales are pleased to offer this luxury villa set in beautiful landscaped gardens.

It is located on the island of Brac, on the north side, about 400m from the shore, but elevated to give stunning views across the sea.

The gardens are on two terraces, on a large plot of 1280m sq, with long views through the trees.

The total living area is 180m sq.

The ground floor has a large kitchen, living room with terrace (35 m2), bathroom and 3 bedrooms. On the 1st floor there is a kitchen, living room, balcony (35 m2) and 2 bedrooms.

Immediately in front is a 32 m2 swimming pool with sun deck, a bbq/fireplace decorated with stone artifacts and romantic gazebo surrounded by tangerine trees which makes it sheltered and private.

It has been featured in many tourist magazines, as a great example of a modern luxury villa, fully equipped to accommodate 10 people.