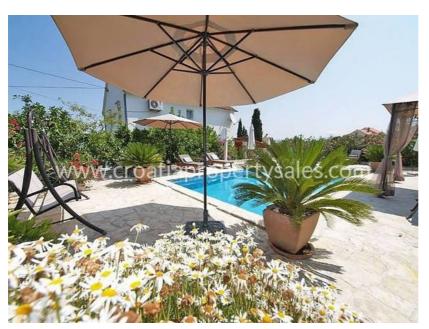

## PRICE REDUCED FROM 620.000 EUR!!

Croatia Property sales are pleased to offer this luxury villa set in beautiful landscaped gardens.

It is located on the island of Brac, on the north side, about 400m from the shore, but elevated to give stunning views across the sea.

The gardens are on two terraces, on a large plot of 1280m sq, with long views through the trees.

The total living area is 180m sq.

The ground floor has a large kitchen, living room with terrace (35 m2), bathroom and 3 bedrooms. On the 1st floor there is a kitchen, living room, balcony (35 m2) and 2 bedrooms.

Immediately in front is a 32 m2 swimming pool with sun deck, a bbq/fireplace decorated with stone artifacts and romantic gazebo surrounded by tangerine trees which makes it sheltered and private.

It has been featured in many tourist magazines, as a great example of a modern luxury villa, fully equipped to accommodate 10 people.