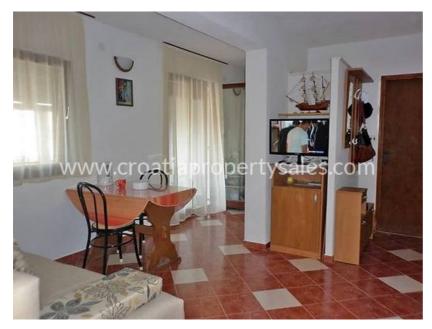

## Haupteigenschaften

Direkt am Meer Komplett möbliert

The house is divided into 3 separate apartments, 2 with one bedroom and the other with two bedrooms.

There are superb sea views of the sea from the balconies and windows throughout the house.

There is a 20 m sq patio area, with a shaded cover, and an excellent BBQ grill.