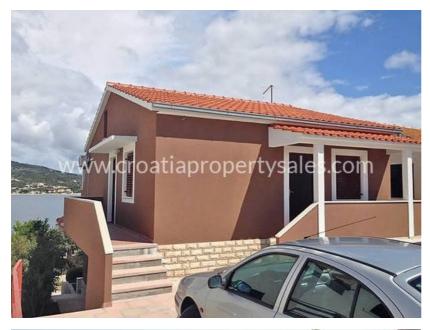

## Immobilienbeschreibung

We are offering this renovated shore side house in a typically quiet bay.

It is situated only yards from the waters edge, on the edge of a bay near the village of Rogoznica, which is 20 minutes north of Trogir.

It is a detached property, and the entire house was completely rebuilt in 2014, redecorated and refitted with modern fittings and features.

The house is 180 m sq, including the terraces, and the entire plot is 348 m sq.

The remainder of the garden has been well planted with Mediterranean plants, requiring little attention throughout the summer.

The house has it's own off street parking area.

Nearby, in the village, are many useful and attractive small bars, coffee shops, restaurants and shops with useful services.