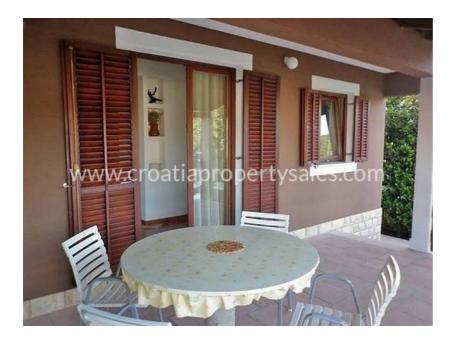

The house is divided into 3 separate apartments, 2 with one bedroom and the other with two bedrooms.

There are superb sea views of the sea from the balconies and windows throughout the house.

There is a 20 m sq patio area, with a shaded cover, and an excellent BBQ grill.

The remainder of the garden has been well planted with Mediterranean plants, requiring little attention throughout the summer.

The house has it's own off street parking area.

Nearby, in the village, are many useful and attractive small bars, coffee shops, restaurants and shops with useful services.