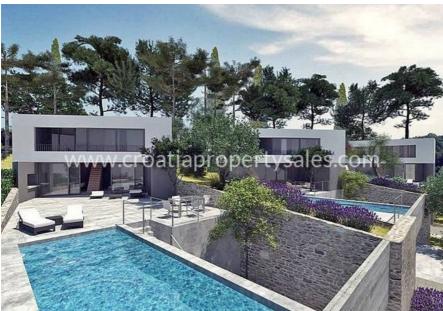

The properties consist of 154 m of residential space inside and sit on large land plots of 615m sq.

The conception and design of each villa has been carefully considered to ensure privacy, safety, the best use of space internally and externally. Each has a garage, a 24m sq swimming pool, a large terrace with bbq grill facilities, and extra parking, while inside the building they have exciting open plan designs and spacious bedrooms, as shown below.