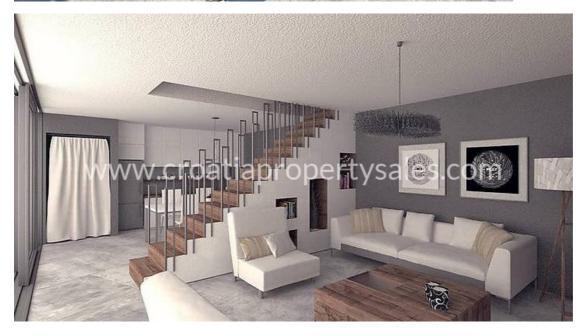

The properties consist of 154 m of residential space inside and sit on large land plots of 615m sq.

The conception and design of each villa has been carefully considered to ensure privacy, safety, the best use of space internally and externally. Each has a garage, a 24m sq swimming pool, a large terrace with bbq grill facilities, and extra parking, while inside the building they have exciting open plan designs and spacious bedrooms, as shown below.

### FIRST FLOOR of 84,00m sq consists:

- bedroom 1 + bathroom 20.00m sq
- bedroom 2 + bathroom 18.50m sq
- bedroom 3 + toilet + loggia 28.00m sq
- Terrace 30m sq

The price is for 'turn key' completion. I.e. you move in and everything is ready for you, but buying before completion guarantees a discount on the final, and also a say in the style and quality of furnishing and fittings.