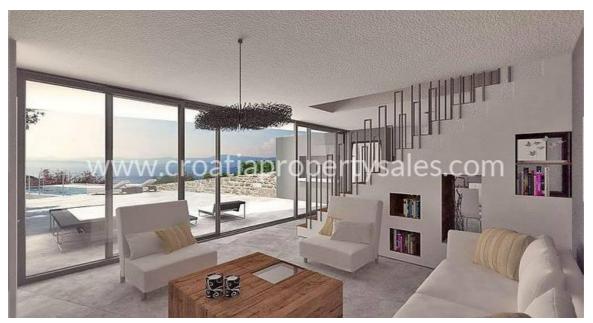

The properties consist of 154 m of residential space inside and sit on large land plots of 615m sq.

The conception and design of each villa has been carefully considered to ensure privacy, safety, the best use of space internally and externally. Each has a garage, a 24m sq swimming pool, a large terrace with bbq grill facilities, and extra parking, while inside the building they have exciting open plan designs and spacious bedrooms, as shown below.

### FIRST FLOOR of 84,00m sq consists:

- bedroom 1 + bathroom 20.00m sq
- bedroom 2 + bathroom 18.50m sq
- bedroom 3 + toilet + loggia 28.00m sq
- Terrace 30m sq

The price is for 'turn key' completion. I.e. you move in and everything is ready for you, but buying before completion guarantees a discount on the final, and also a say in the style and quality of furnishing and fittings.