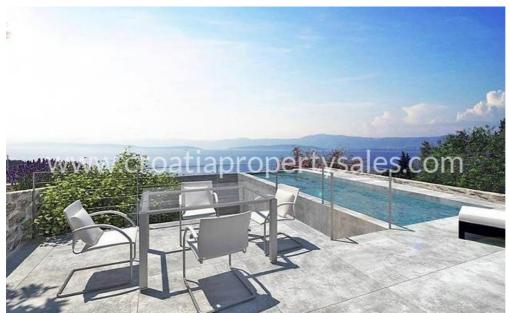

The properties consist of 154 m of residential space inside and sit on large land plots of 615m sq.

The conception and design of each villa has been carefully considered to ensure privacy, safety, the best use of space internally and externally. Each has a garage, a 24m sq swimming pool, a large terrace with bbq grill facilities, and extra parking, while inside the building they have exciting open plan designs and spacious bedrooms, as shown below.

#### GROUND FLOOR of 70m sq consists:

- kitchen and dinning 21.00m sq
- living room 21.00m sq
- bathroom 2,20m sq
- storage room 5,00m sq
- terrace 112m sq
- swimming pool 24m sq