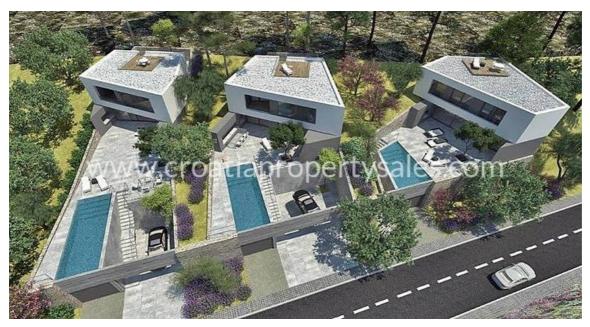

## Only one villa left for sale!

Great opportunity to buy 'discounted' modern villa.

These 3 minimalistic villas, on the north shore of Brac, are being offered at a reduced price while under construction.

The properties consist of 154 m of residential space inside and sit on large land plots of 615m sq.

The conception and design of each villa has been carefully considered to ensure privacy, safety, the best use of space internally and externally. Each has a garage, a 24m sq swimming pool, a large terrace with bbq grill facilities, and extra parking, while inside the building they have exciting open plan designs and spacious bedrooms, as shown below.