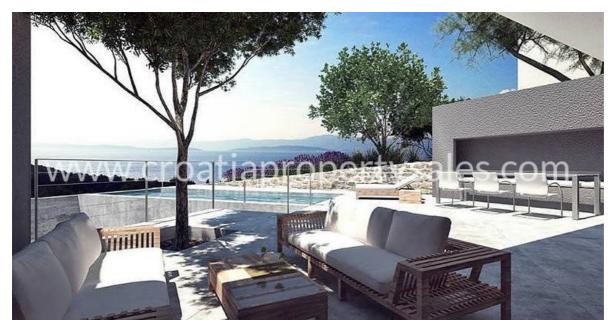

The properties consist of 154 m of residential space inside and sit on large land plots of 615m sq.

The conception and design of each villa has been carefully considered to ensure privacy, safety, the best use of space internally and externally. Each has a garage, a 24m sq swimming pool, a large terrace with bbq grill facilities, and extra parking, while inside the building they have exciting open plan designs and spacious bedrooms, as shown below.

#### GROUND FLOOR of 70m sq consists:

- kitchen and dinning 21.00m sq
- living room 21.00m sq
- bathroom 2,20m sq
- storage room 5,00m sq
- terrace 112m sq
- swimming pool 24m sq