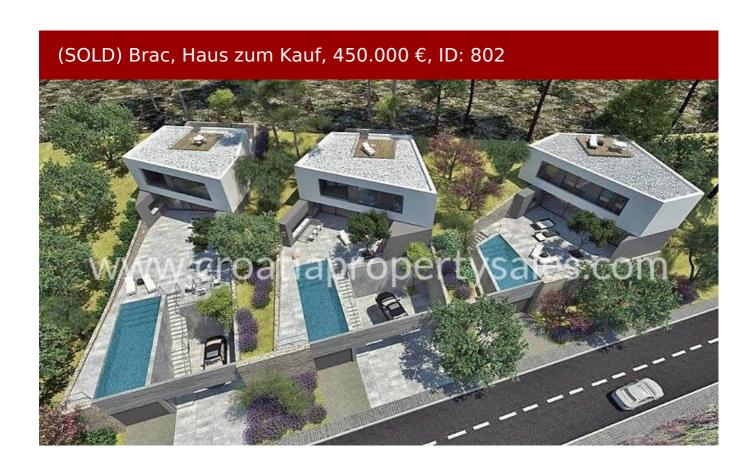

## Only one villa left for sale!

Great opportunity to buy 'discounted' modern villa.

These 3 minimalistic villas, on the north shore of Brac, are being offered at a reduced price while under construction.

The properties consist of 154 m of residential space inside and sit on large land plots of 615m sq.

The conception and design of each villa has been carefully considered to ensure privacy, safety, the best use of space internally and externally. Each has a garage, a 24m sq swimming pool, a large terrace with bbq grill facilities, and extra parking, while inside the building they have exciting open plan designs and spacious bedrooms, as shown below.