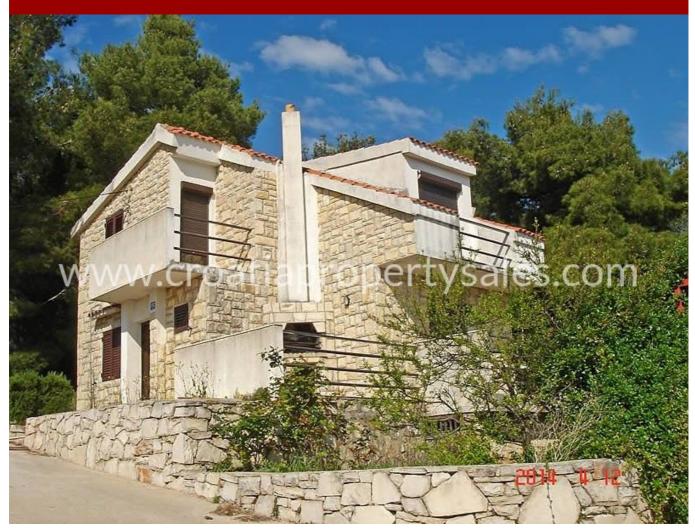

## PRICE REDUCED FROM 190.000 € TO 140.000 € TO ENSURE A QUICK SALE!

We are pleased to offer this attractive modern style villa, in a great location on Solta island.

It is situated only 3 minutes walk from the sea (150m), elevated a few meters above sea level to give stunning views from the windows and the terrace.

Solta island is known to be quiet and charming and this property is in the prettiest of all villages, a short drive from the ferry terminal.

The villa consists of a basement, ground and first floor, and has a total living space of 90m sq. The balconies and terraces are not included in this figure.

The first floor is reached by an internal spiral staircase, and consists of three bedrooms and a bathroom. Two rooms have a balcony offering a view of the sea. They are well appointed, well decorated and well maintained.