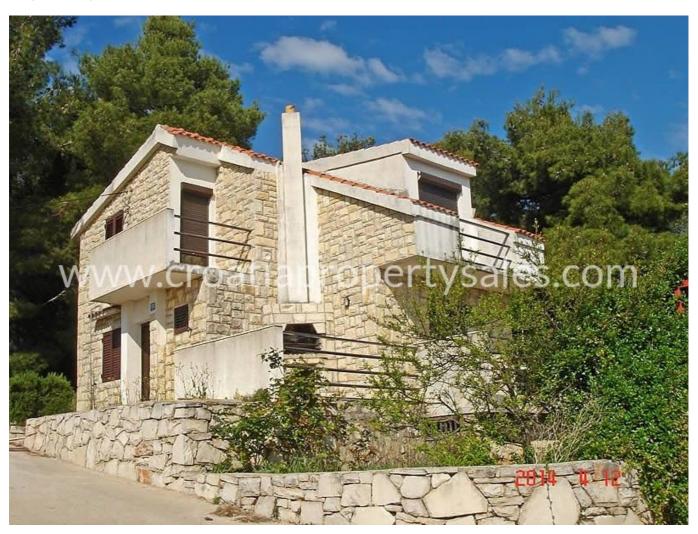

## PRICE REDUCED FROM 190.000 € TO 140.000 € TO ENSURE A OUICK SALE!

We are pleased to offer this attractive modern style villa, in a great location on Solta island.

It is situated only 3 minutes walk from the sea (150m), elevated a few meters above sea level to give stunning views from the windows and the terrace.

Solta island is known to be quiet and charming and this property is in the prettiest of all villages, a short drive from the ferry terminal.

The villa consists of a basement, ground and first floor, and has a total living space of 90m sq. The balconies and terraces are not included in this figure.

The basement is just 10m sq and has a water tank, from the days before the village was put on 'mains' water supply, which is redundant, and which can be altered to become extra living space.

On the ground floor is a kitchen, dining room, bedroom and bathroom and access to two large terraces (area of 10m2 and 40m2).

The first floor is reached by an internal spiral staircase, and consists of three bedrooms and a bathroom. Two rooms have a balcony offering a view of the sea. They are well appointed, well decorated and well maintained.