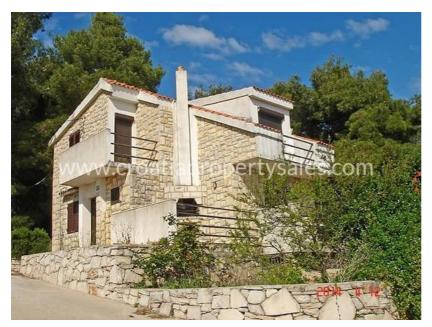

## PRICE REDUCED FROM 190.000 € TO 140.000 € TO ENSURE A OUICK SALE!

We are pleased to offer this attractive modern style villa, in a great location on Solta island.

It is situated only 3 minutes walk from the sea (150m), elevated a few meters above sea level to give stunning views from the windows and the terrace.

Solta island is known to be quiet and charming and this property is in the prettiest of all villages, a short drive from the ferry terminal.

The villa consists of a basement, ground and first floor, and has a total living space of 90m sq. The balconies and terraces are not included in this figure.