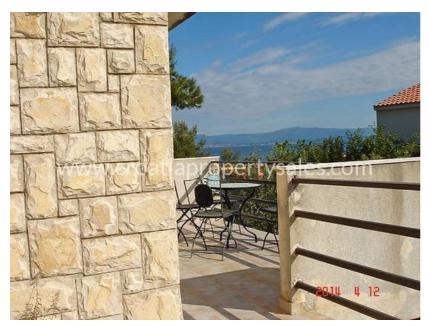

## PRICE REDUCED FROM 190.000 € TO 140.000 € TO ENSURE A OUICK SALE!

We are pleased to offer this attractive modern style villa, in a great location on Solta island.

It is situated only 3 minutes walk from the sea (150m), elevated a few meters above sea level to give stunning views from the windows and the terrace.

The basement is just 10m sq and has a water tank, from the days before the village was put on 'mains' water supply, which is redundant, and which can be altered to become extra living space.

On the ground floor is a kitchen, dining room, bedroom and bathroom and access to two large terraces (area of 10m2 and 40m2).