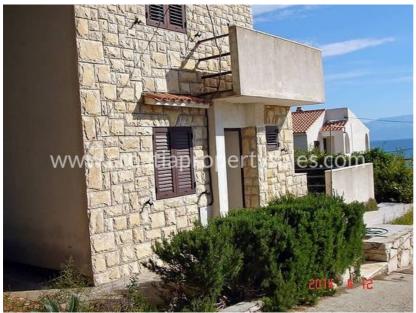

Solta island is known to be quiet and charming and this property is in the prettiest of all villages, a short drive from the ferry terminal.

The villa consists of a basement, ground and first floor, and has a total living space of 90m sq. The balconies and terraces are not included in this figure.

The basement is just 10m sq and has a water tank, from the days before the village was put on 'mains' water supply, which is redundant, and which can be altered to become extra living space.

On the ground floor is a kitchen, dining room, bedroom and bathroom and access to two large terraces (area of 10m2 and 40m2).