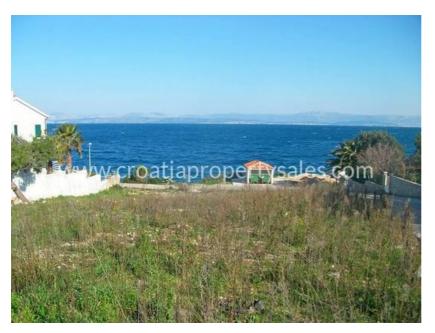

## Immobilienbeschreibung

Croatia Property Sales are pleased to offer this large building plot, metres from the sea on Solta island.

The plot is situated adjacent to the road, only 10 minutes from the main ferry terminal to the island, facing the mainland, but a short walk inland brings you to quiet, unspoilt natural fields and woods.

It measures 1209m sq and it is possible to build either one large villa or two smaller ones. In either case there is room for a swimming pool, boat store, garage or large garden.

There is vehicle access, all the services (water, drains, telephone etc) are nearby.

The plot slopes gently towards the sea, giving superb sea views.

There are very few genuine first line plots left and this is being sold at a very realistic price.

Building in Croatia should not be intimidating for foreign investors as our sister company has ensured many clients holiday dreams have become reality.