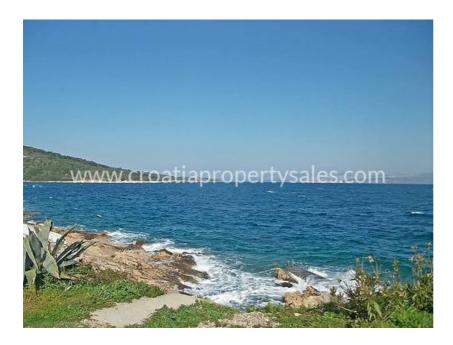

## Immobilienbeschreibung

Croatia Property Sales are pleased to offer this large building plot, metres from the sea on Solta island.

The plot is situated adjacent to the road, only 10 minutes from the main ferry terminal to the island, facing the mainland, but a short walk inland brings you to quiet, unspoilt natural fields and woods.

The plot slopes gently towards the sea, giving superb sea views.

There are very few genuine first line plots left and this is being sold at a very realistic price.

Building in Croatia should not be intimidating for foreign investors as our sister company has ensured many clients holiday dreams have become reality.