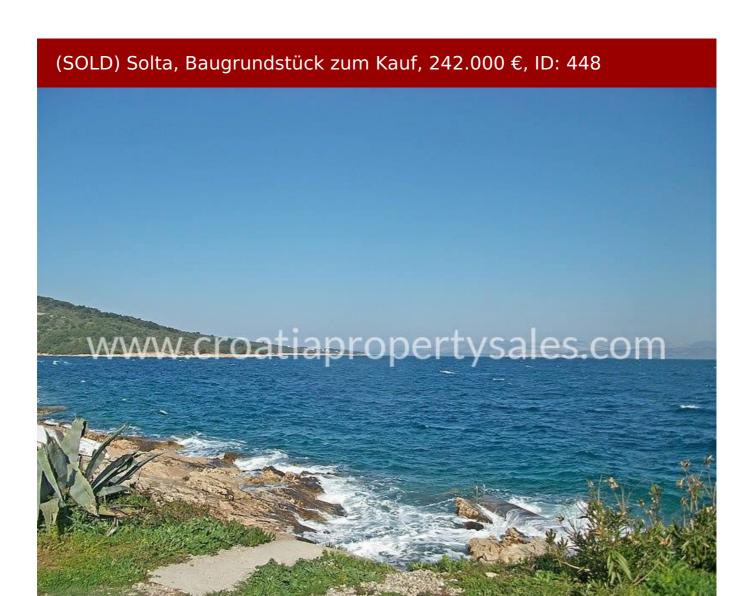

## **Immobiliendetails**

ID 448

Lage Solta

Typ Baugrundstück

Preis 242.000 €

## Immobilienbeschreibung

Croatia Property Sales are pleased to offer this large building plot, metres from the sea on Solta island.

The plot is situated adjacent to the road, only 10 minutes from the main ferry terminal to the island, facing the mainland, but a short walk inland brings you to quiet, unspoilt natural fields and woods.

The plot slopes gently towards the sea, giving superb sea views.

There are very few genuine first line plots left and this is being sold at a very realistic price.

Building in Croatia should not be intimidating for foreign investors as our sister company has ensured many clients holiday dreams have become reality.