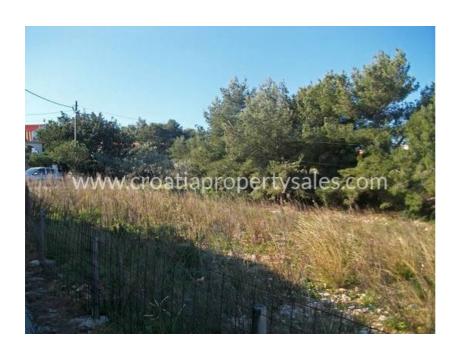

## Immobilienbeschreibung

Croatia Property Sales are pleased to offer this large building plot, metres from the sea on Solta island.

The plot is situated adjacent to the road, only 10 minutes from the main ferry terminal to the island, facing the mainland, but a short walk inland brings you to quiet, unspoilt natural fields and woods.

It measures 1209m sq and it is possible to build either one large villa or two smaller ones. In either case there is room for a swimming pool, boat store, garage or large garden.

There is vehicle access, all the services (water, drains, telephone etc) are nearby.