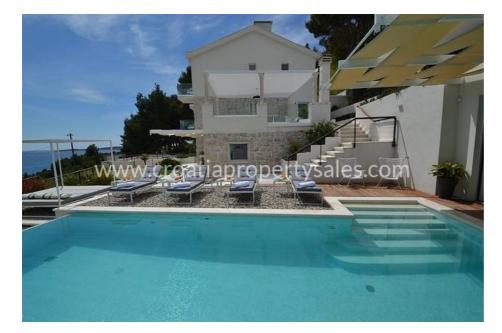

## Immobilienbeschreibung

In beautiful Primosten there is this unique villa of 300 m2 of living area, on a plot of 808 m2.

Quality built, luxuriously decorated with a view of the sea and Primosten, it will give you a unique holiday atmosphere. The sea is only 150 m away.

On the ground floor of the villa there is a kitchen connected to a spacious living room and kitchen. The living room is separated by a glass wall from the beautifully landscaped garden, sun deck and pool of 40 m2.