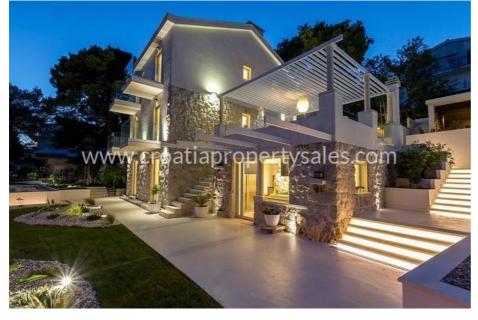

## Immobilienbeschreibung

In beautiful Primosten there is this unique villa of 300 m2 of living area, on a plot of 808 m2.

Quality built, luxuriously decorated with a view of the sea and Primosten, it will give you a unique holiday atmosphere. The sea is only 150 m away.

The covered part of the terrace hides a special part of the living room with a jacuzzi.

On the first floor there are two bedrooms, each with a bathroom, a recreation room and a small cinema room with special sound insulation.