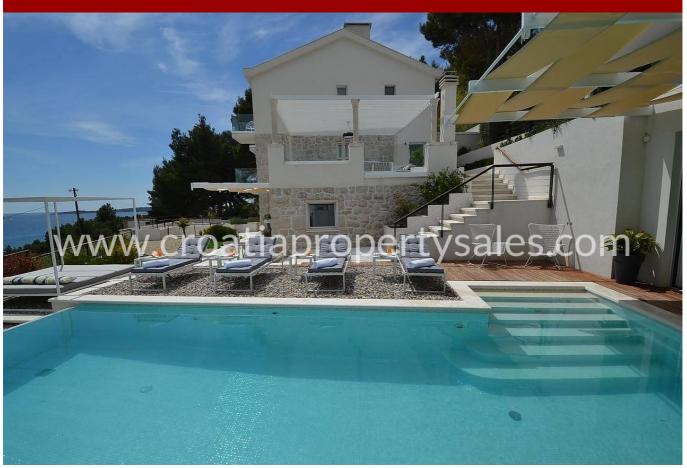

## Immobilienbeschreibung

In beautiful Primosten there is this unique villa of 300 m2 of living area, on a plot of 808 m2.

Quality built, luxuriously decorated with a view of the sea and Primosten, it will give you a unique holiday atmosphere. The sea is only 150 m away.

On the ground floor of the villa there is a kitchen connected to a spacious living room and kitchen. The living room is separated by a glass wall from the beautifully landscaped garden, sun deck and pool of 40 m2.