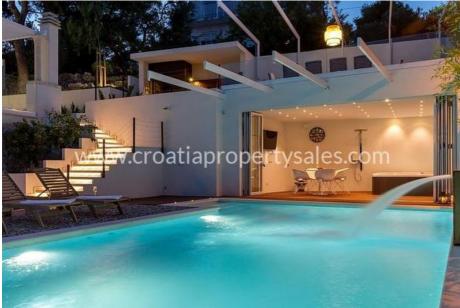

On the ground floor of the villa there is a kitchen connected to a spacious living room and kitchen. The living room is separated by a glass wall from the beautifully landscaped garden, sun deck and pool of 40 m2.

The covered part of the terrace hides a special part of the living room with a jacuzzi.

On the first floor there are two bedrooms, each with a bathroom, a recreation room and a small cinema room with special sound insulation.