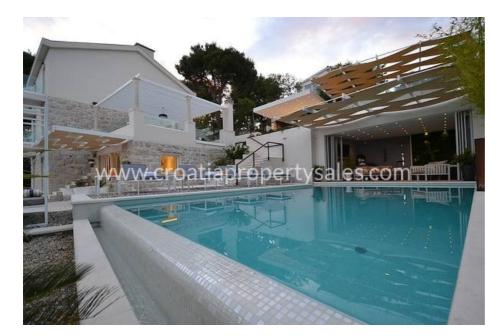

On the ground floor of the villa there is a kitchen connected to a spacious living room and kitchen. The living room is separated by a glass wall from the beautifully landscaped garden, sun deck and pool of 40 m2.