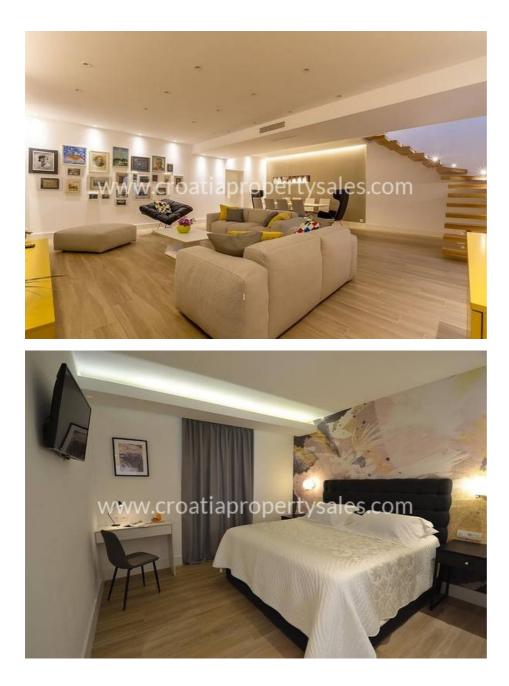

On the ground floor of the villa there is a kitchen connected to a spacious living room and kitchen. The living room is separated by a glass wall from the beautifully landscaped garden, sun deck and pool of 40 m2.

The second floor consists of two bedrooms each with bathroom and additional rooms provided for laundry.

All rooms have access to the terrace overlooking the sea, and on the first floor there is a terrace on the north side suitable for afternoon lunches and socializing.