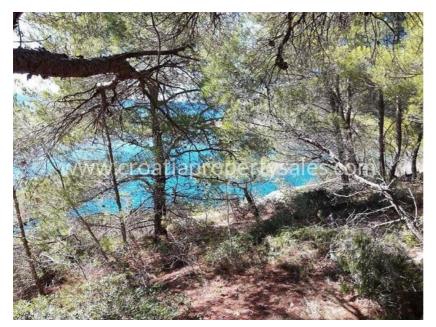

## Immobilienbeschreibung

Agricultural land plot in the first row to the sea.

It covers 500 meters of sea shore. It is located next to a residential area that has an asphalt road, electricity and water.

End of an asphalt road is 30 meters from the entrance to the property.

The land includes two small bays, one facing southeast and the other facing south.

On the land there are the remains of two limestones and it is well surrounded by a dry stone wall. There is an abandoned vineyard on the plot, now overgrown with a pine forest, the remains of which can still be seen today.