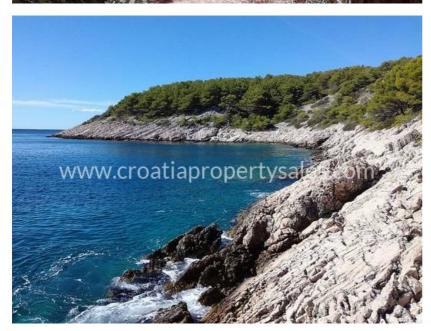

## Immobilienbeschreibung

Agricultural land plot in the first row to the sea.

It covers 500 meters of sea shore. It is located next to a residential area that has an asphalt road, electricity and water.

End of an asphalt road is 30 meters from the entrance to the property.

The land includes two small bays, one facing southeast and the other facing south.

On the land there are the remains of two limestones and it is well surrounded by a dry stone wall. There is an abandoned vineyard on the plot, now overgrown with a pine forest, the remains of which can still be seen today.