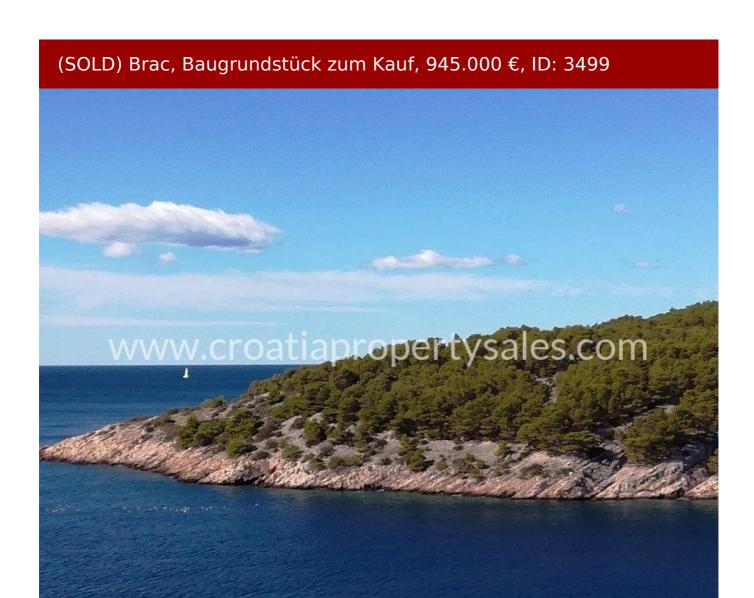

## Immobilienbeschreibung

Agricultural land plot in the first row to the sea.

It covers 500 meters of sea shore. It is located next to a residential area that has an asphalt road, electricity and water.

End of an asphalt road is 30 meters from the entrance to the property.

The land includes two small bays, one facing southeast and the other facing south.

On the land there are the remains of two limestones and it is well surrounded by a dry stone wall. There is an abandoned vineyard on the plot, now overgrown with a pine forest, the remains of which can still be seen today.