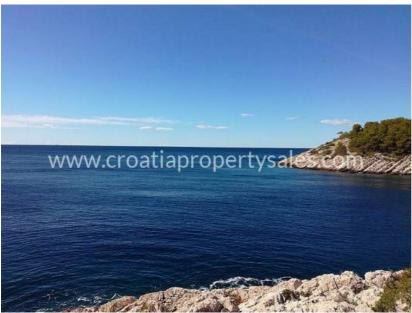

## Immobilienbeschreibung

Agricultural land plot in the first row to the sea.

It covers 500 meters of sea shore. It is located next to a residential area that has an asphalt road, electricity and water.

End of an asphalt road is 30 meters from the entrance to the property.

The land includes two small bays, one facing southeast and the other facing south.

On the land there are the remains of two limestones and it is well surrounded by a dry stone wall. There is an abandoned vineyard on the plot, now overgrown with a pine forest, the remains of which can still be seen today.