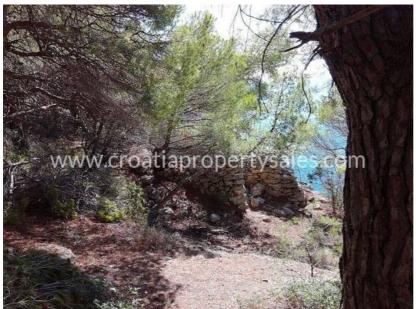

End of an asphalt road is 30 meters from the entrance to the property.

The land includes two small bays, one facing southeast and the other facing south.

On the land there are the remains of two limestones and it is well surrounded by a dry stone wall. There is an abandoned vineyard on the plot, now overgrown with a pine forest, the remains of which can still be seen today.