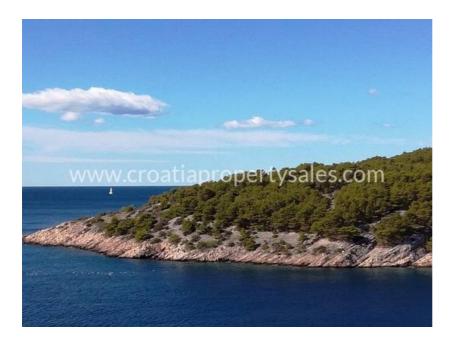

## Immobilienbeschreibung

Agricultural land plot in the first row to the sea.

It covers 500 meters of sea shore. It is located next to a residential area that has an asphalt road, electricity and water.

End of an asphalt road is 30 meters from the entrance to the property.

The land includes two small bays, one facing southeast and the other facing south.

On the land there are the remains of two limestones and it is well surrounded by a dry stone wall. There is an abandoned vineyard on the plot, now overgrown with a pine forest, the remains of which can still be seen today.