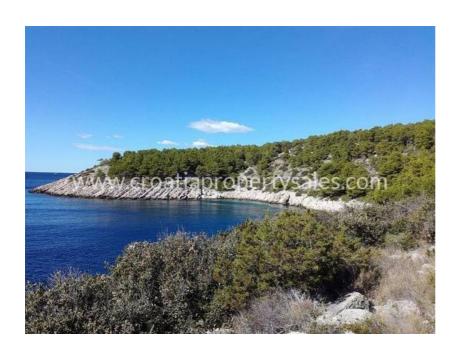

## Immobilienbeschreibung

Agricultural land plot in the first row to the sea.

It covers 500 meters of sea shore. It is located next to a residential area that has an asphalt road, electricity and water.

End of an asphalt road is 30 meters from the entrance to the property.

The land includes two small bays, one facing southeast and the other facing south.

On the land there are the remains of two limestones and it is well surrounded by a dry stone wall. There is an abandoned vineyard on the plot, now overgrown with a pine forest, the remains of which can still be seen today.