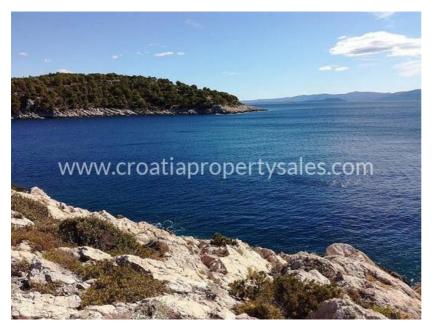

## Immobilienbeschreibung

Agricultural land plot in the first row to the sea.

It covers 500 meters of sea shore. It is located next to a residential area that has an asphalt road, electricity and water.

End of an asphalt road is 30 meters from the entrance to the property.

The land includes two small bays, one facing southeast and the other facing south.

On the land there are the remains of two limestones and it is well surrounded by a dry stone wall. There is an abandoned vineyard on the plot, now overgrown with a pine forest, the remains of which can still be seen today.