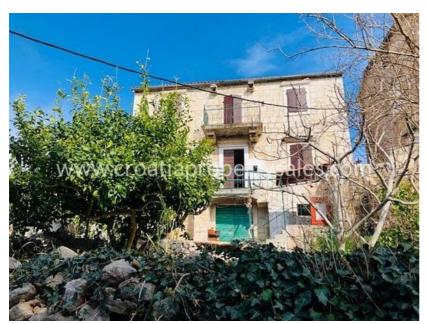

## **Immobilienbeschreibung**

Stone beauty, located just 35 meters from the sea and the center.

It is about 100 years old, of classical stone construction, with walls 60 - 70 cm thick.

The house consists of a ground floor of 60 m2, which has a large entrance door and two windows. It can easily be converted into a living space/apartment.

Stone exterior stairs lead to the first floor, which consists of a hallway, kitchen, dining room, bathroom, living room and two pantries.

Complete installations of electricity and water were changed and replaced in 2010. The second floor is accessed by wooden interior stairs. Upstairs there are three bedrooms, a balcony with a beautiful view of the sea, and the north side also has a terrace of 10 m2.