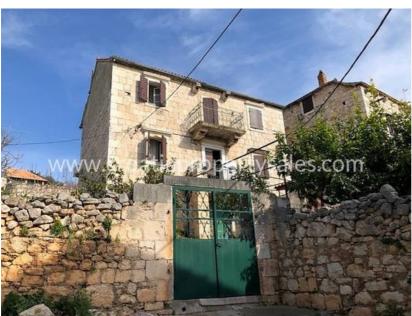

## **Immobilienbeschreibung**

Stone beauty, located just 35 meters from the sea and the center.

It is about 100 years old, of classical stone construction, with walls 60 - 70 cm thick.

The house consists of a ground floor of 60 m2, which has a large entrance door and two windows. It can easily be converted into a living space/apartment.

Stone exterior stairs lead to the first floor, which consists of a hallway, kitchen, dining room, bathroom, living room and two pantries.

Complete installations of electricity and water were changed and replaced in 2010. The second floor is accessed by wooden interior stairs. Upstairs there are three bedrooms, a balcony with a beautiful view of the sea, and the north side also has a terrace of 10 m2.