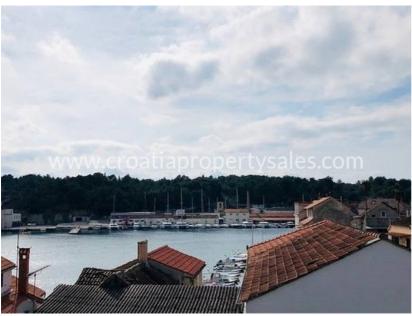

## **Immobilienbeschreibung**

Stone beauty, located just 35 meters from the sea and the center.

It is about 100 years old, of classical stone construction, with walls 60 - 70 cm thick.

The house consists of a ground floor of 60 m2, which has a large entrance door and two windows. It can easily be converted into a living space/apartment.

Stone exterior stairs lead to the first floor, which consists of a hallway, kitchen, dining room, bathroom, living room and two pantries.

Complete installations of electricity and water were changed and replaced in 2010. The second floor is accessed by wooden interior stairs. Upstairs there are three bedrooms, a balcony with a beautiful view of the sea, and the north side also has a terrace of 10 m2.