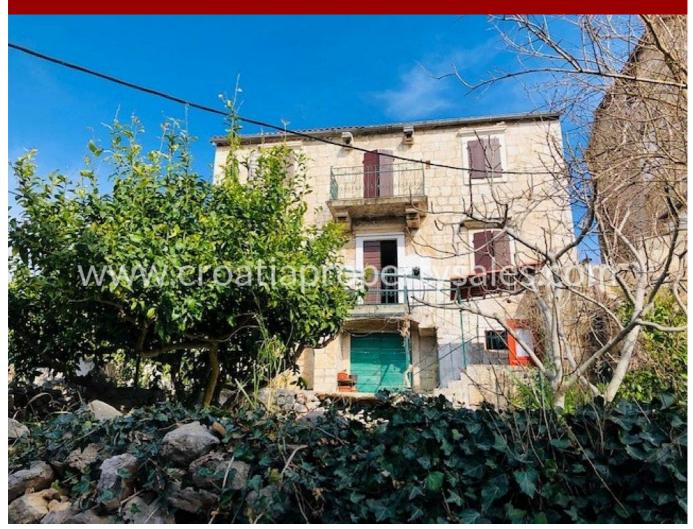

## **Immobilienbeschreibung**

Stone beauty, located just 35 meters from the sea and the center.

It is about 100 years old, of classical stone construction, with walls 60 - 70 cm thick.

The house consists of a ground floor of 60 m2, which has a large entrance door and two windows. It can easily be converted into a living space/apartment.

Stone exterior stairs lead to the first floor, which consists of a hallway, kitchen, dining room, bathroom, living room and two pantries.

Complete installations of electricity and water were changed and replaced in 2010. The second floor is accessed by wooden interior stairs. Upstairs there are three bedrooms, a balcony with a beautiful view of the sea, and the north side also has a terrace of 10 m2.