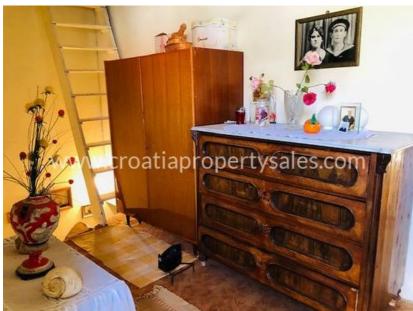

Stone exterior stairs lead to the first floor, which consists of a hallway, kitchen, dining room, bathroom, living room and two pantries.

Complete installations of electricity and water were changed and replaced in 2010. The second floor is accessed by wooden interior stairs. Upstairs there are three bedrooms, a balcony with a beautiful view of the sea, and the north side also has a terrace of 10 m2.

Also on the second floor are wooden stairs leading to the attic. The complete roof, including all beams and gutters, was replaced in the summer of 2001. The wooden floors were also completely reconstructed.