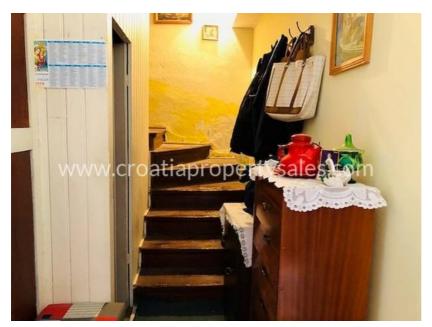

Stone exterior stairs lead to the first floor, which consists of a hallway, kitchen, dining room, bathroom, living room and two pantries.

Complete installations of electricity and water were changed and replaced in 2010. The second floor is accessed by wooden interior stairs. Upstairs there are three bedrooms, a balcony with a beautiful view of the sea, and the north side also has a terrace of 10 m2.

Also on the second floor are wooden stairs leading to the attic. The complete roof, including all beams and gutters, was replaced in the summer of 2001. The wooden floors were also completely reconstructed.