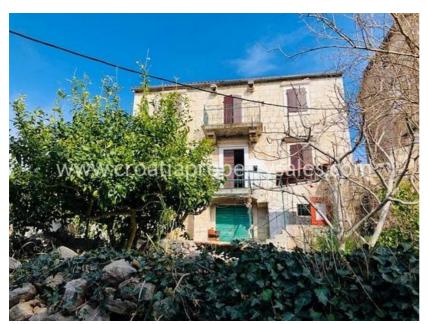

## Immobilienbeschreibung

Stone beauty, located just 35 meters from the sea and the center.

It is about 100 years old, of classical stone construction, with walls 60 - 70 cm thick.

The house consists of a ground floor of 60 m2, which has a large entrance door and two windows. It can easily be converted into a living space/apartment.

Stone exterior stairs lead to the first floor, which consists of a hallway, kitchen, dining room, bathroom, living room and two pantries.

Complete installations of electricity and water were changed and replaced in 2010. The second floor is accessed by wooden interior stairs. Upstairs there are three bedrooms, a balcony with a beautiful view of the sea, and the north side also has a terrace of 10 m2.