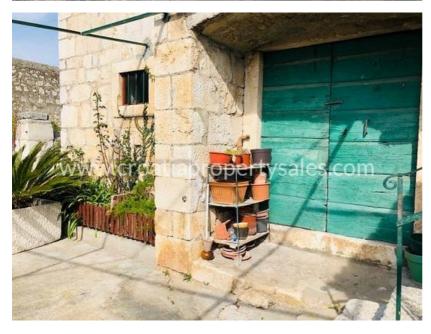

In the yard is an area of 10 m2, which is used as a summer kitchen, and in addition has an old bread oven that is in operation.

The installation of electricity and water was replaced in 2016. On the first floor there is a fireplace in its kitchen, which has a chimney that is built into the stone wall, and which is 70 cm thick.