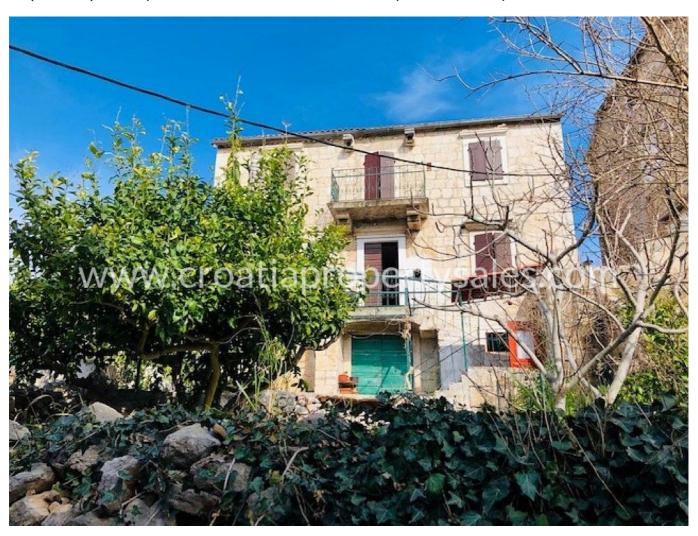

## Immobilienbeschreibung

Stone beauty, located just 35 meters from the sea and the center.

It is about 100 years old, of classical stone construction, with walls 60 - 70 cm thick.

The house consists of a ground floor of 60 m2, which has a large entrance door and two windows. It can easily be converted into a living space/apartment.

Stone exterior stairs lead to the first floor, which consists of a hallway, kitchen, dining room, bathroom, living room and two pantries.

Complete installations of electricity and water were changed and replaced in 2010. The second floor is accessed by wooden interior stairs. Upstairs there are three bedrooms, a balcony with a beautiful view of the sea, and the north side also has a terrace of 10 m2.

The entrance to the courtyard is on the south side, and a wooden staircase is set up on the north side to allow entry on the other side.

The property has car access from both sides.

In front of the main entrance door is a paved plateau used for parking.