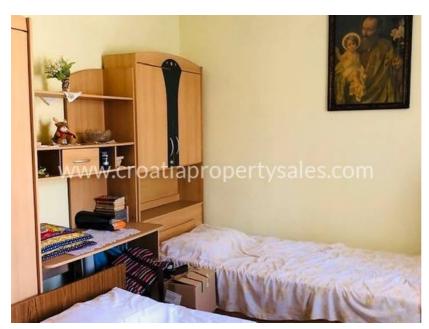

Stone exterior stairs lead to the first floor, which consists of a hallway, kitchen, dining room, bathroom, living room and two pantries.

Complete installations of electricity and water were changed and replaced in 2010. The second floor is accessed by wooden interior stairs. Upstairs there are three bedrooms, a balcony with a beautiful view of the sea, and the north side also has a terrace of 10 m2.