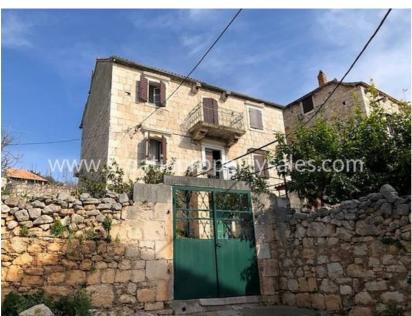

Stone exterior stairs lead to the first floor, which consists of a hallway, kitchen, dining room, bathroom, living room and two pantries.

Complete installations of electricity and water were changed and replaced in 2010. The second floor is accessed by wooden interior stairs. Upstairs there are three bedrooms, a balcony with a beautiful view of the sea, and the north side also has a terrace of 10 m2.

The entrance to the courtyard is on the south side, and a wooden staircase is set up on the north side to allow entry on the other side.

The property has car access from both sides.

In front of the main entrance door is a paved plateau used for parking.