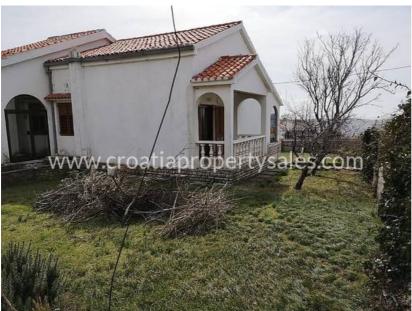

## Immobilienbeschreibung

The house is placed on the mountain cca.20 km from Split. It has 240 m2 of living space and was built on a plot of 1000 m2.

The ground floor consists of 3 bedrooms (one of which has its own toilet), a bathroom and a kitchen with a dining room with access to the balcony, and a large living room with a gallery. The gallery has a large room with a balcony and an open view of Split.

The living room leads to a closed balcony with an outdoor staircase to the large garden.

Also, the house has a closed garage for 2 parking spaces.

The property needs some renovation (most windows have been recently replaced and installations are in good condition).