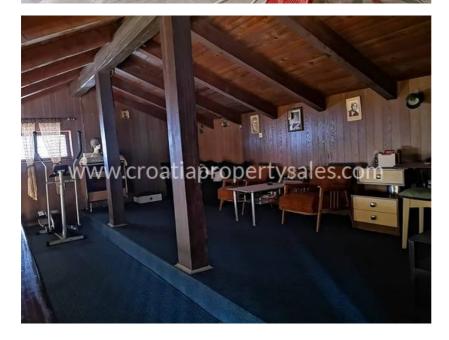

## Immobilienbeschreibung

The house is placed on the mountain cca.20 km from Split. It has 240 m2 of living space and was built on a plot of 1000 m2.

The ground floor consists of 3 bedrooms (one of which has its own toilet), a bathroom and a kitchen with a dining room with access to the balcony, and a large living room with a gallery. The gallery has a large room with a balcony and an open view of Split.

The living room leads to a closed balcony with an outdoor staircase to the large garden.

Also, the house has a closed garage for 2 parking spaces.

The property needs some renovation (most windows have been recently replaced and installations are in good condition).