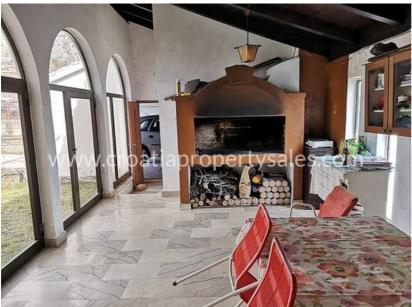

The living room leads to a closed balcony with an outdoor staircase to the large garden.

Also, the house has a closed garage for 2 parking spaces.

The property needs some renovation (most windows have been recently replaced and installations are in good condition).