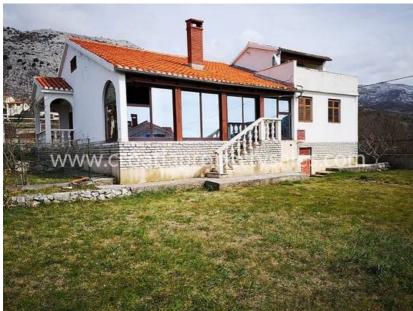

## Immobilienbeschreibung

The house is placed on the mountain cca.20 km from Split. It has 240 m2 of living space and was built on a plot of 1000 m2.

The ground floor consists of 3 bedrooms (one of which has its own toilet), a bathroom and a kitchen with a dining room with access to the balcony, and a large living room with a gallery. The gallery has a large room with a balcony and an open view of Split.

The living room leads to a closed balcony with an outdoor staircase to the large garden.

Also, the house has a closed garage for 2 parking spaces.

The property needs some renovation (most windows have been recently replaced and installations are in good condition).