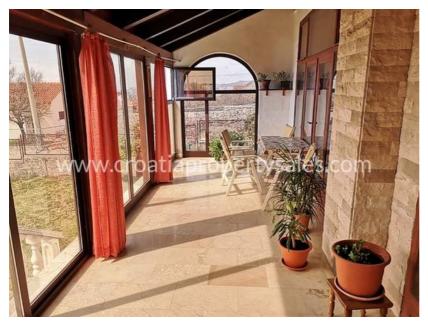

## Immobilienbeschreibung

The house is placed on the mountain cca.20 km from Split. It has 240 m2 of living space and was built on a plot of 1000 m2.

The ground floor consists of 3 bedrooms (one of which has its own toilet), a bathroom and a kitchen with a dining room with access to the balcony, and a large living room with a gallery. The gallery has a large room with a balcony and an open view of Split.

The living room leads to a closed balcony with an outdoor staircase to the large garden.

Also, the house has a closed garage for 2 parking spaces.

The property needs some renovation (most windows have been recently replaced and installations are in good condition).