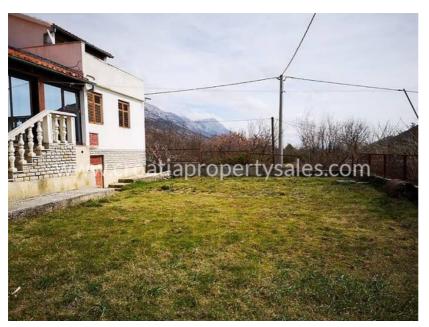

## Immobilienbeschreibung

The house is placed on the mountain cca.20 km from Split. It has 240 m2 of living space and was built on a plot of 1000 m2.

The ground floor consists of 3 bedrooms (one of which has its own toilet), a bathroom and a kitchen with a dining room with access to the balcony, and a large living room with a gallery. The gallery has a large room with a balcony and an open view of Split.

The living room leads to a closed balcony with an outdoor staircase to the large garden.

Also, the house has a closed garage for 2 parking spaces.

The property needs some renovation (most windows have been recently replaced and installations are in good condition).