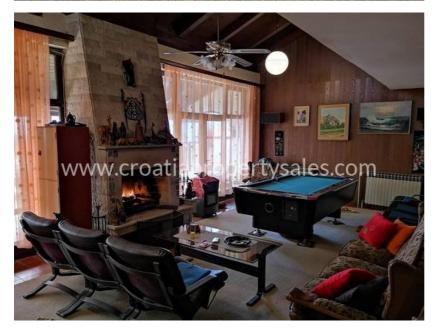

## Immobilienbeschreibung

The house is placed on the mountain cca.20 km from Split. It has 240 m2 of living space and was built on a plot of 1000 m2.

The ground floor consists of 3 bedrooms (one of which has its own toilet), a bathroom and a kitchen with a dining room with access to the balcony, and a large living room with a gallery. The gallery has a large room with a balcony and an open view of Split.

The house has a central heating system and a fireplace in the living room.

For any questions, please contact our CPS office in Split.