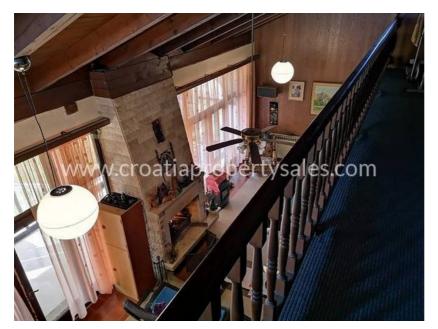

## Immobilienbeschreibung

The house is placed on the mountain cca.20 km from Split. It has 240 m2 of living space and was built on a plot of 1000 m2.

The ground floor consists of 3 bedrooms (one of which has its own toilet), a bathroom and a kitchen with a dining room with access to the balcony, and a large living room with a gallery. The gallery has a large room with a balcony and an open view of Split.