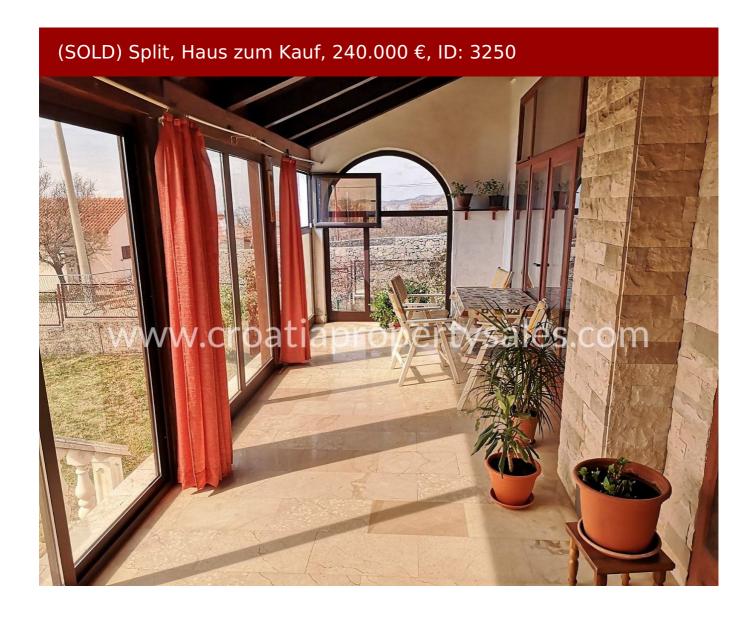

## Immobilienbeschreibung

The house is placed on the mountain cca.20 km from Split. It has 240 m2 of living space and was built on a plot of 1000 m2.

The ground floor consists of 3 bedrooms (one of which has its own toilet), a bathroom and a kitchen with a dining room with access to the balcony, and a large living room with a gallery. The gallery has a large room with a balcony and an open view of Split.

The living room leads to a closed balcony with an outdoor staircase to the large garden.

Also, the house has a closed garage for 2 parking spaces.

The property needs some renovation (most windows have been recently replaced and installations are in good condition).