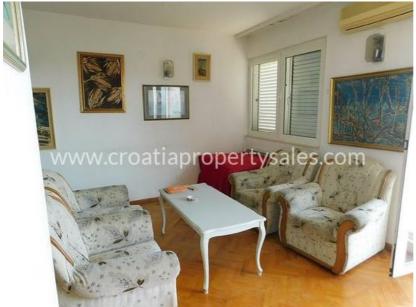

## Immobilienbeschreibung

Apartment with a beautiful sea view, south oriented, with a large terrace in the elite neighborhood.

The apartment has 60 m2 of living space, consists of two bedrooms (both have access to the north terrace), bathroom, living room and kitchen with dining area.

From the living room you can access the spacious south terrace (20 m2).

The apartment also has a space in the attic, and it is possible to make a duplex apartment.

The building has car access and the owner of the apartment is entitled to use the garage free of charge.