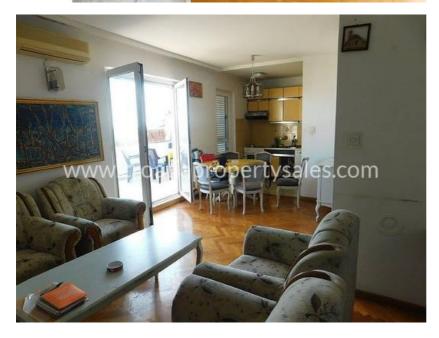

## Immobilienbeschreibung

Apartment with a beautiful sea view, south oriented, with a large terrace in the elite neighborhood.

The apartment has 60 m2 of living space, consists of two bedrooms (both have access to the north terrace), bathroom, living room and kitchen with dining area.

From the living room you can access the spacious south terrace (20 m2).

The apartment also has a space in the attic, and it is possible to make a duplex apartment.

The building has car access and the owner of the apartment is entitled to use the garage free of charge.