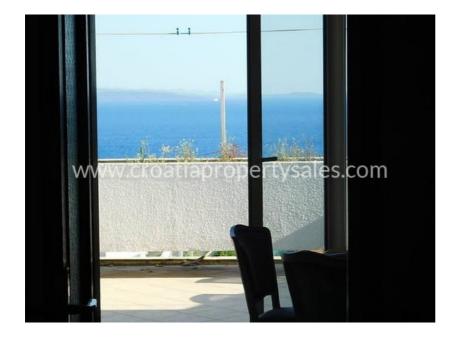

## Immobilienbeschreibung

Apartment with a beautiful sea view, south oriented, with a large terrace in the elite neighborhood.

The apartment has 60 m2 of living space, consists of two bedrooms (both have access to the north terrace), bathroom, living room and kitchen with dining area.

From the living room you can access the spacious south terrace (20 m2).

The apartment also has a space in the attic, and it is possible to make a duplex apartment.

The building has car access and the owner of the apartment is entitled to use the garage free of charge.