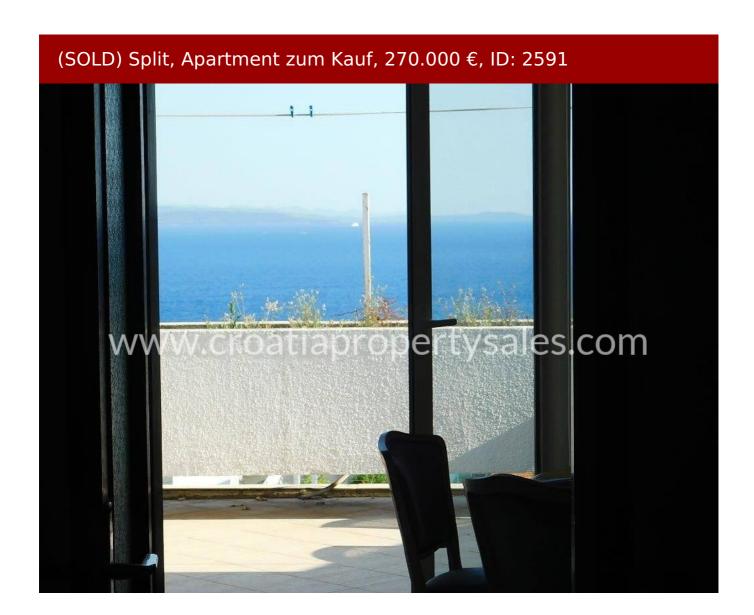

## Immobilienbeschreibung

Apartment with a beautiful sea view, south oriented, with a large terrace in the elite neighborhood.

The apartment has 60 m2 of living space, consists of two bedrooms (both have access to the north terrace), bathroom, living room and kitchen with dining area.

From the living room you can access the spacious south terrace (20 m2).

The apartment also has a space in the attic, and it is possible to make a duplex apartment.

The building has car access and the owner of the apartment is entitled to use the garage free of charge.