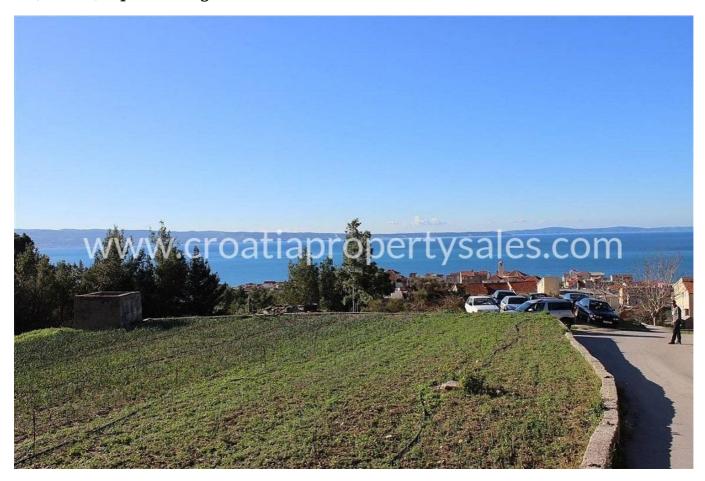

## Immobilienbeschreibung

Land plot located on a slight elevation with open view of the sea and the city of Split.

The total plot area is 3158 m2, of which 1800 m2 is building land and the rest is agricultural. It has mixed construction purpose, predominantly residential. It is located in a very nice location, 500 m from the sea.

## Distances:

- The sea is 500 m away
- Split is 14 km away
- Split Airport is 29 km away

For all further information please contact our CPS office in Split.