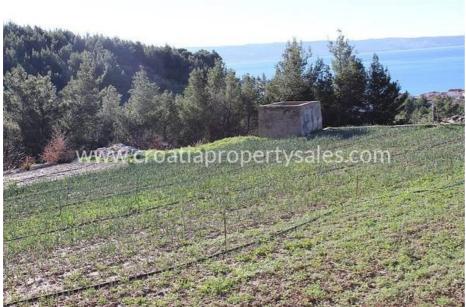

## Immobilienbeschreibung

Land plot located on a slight elevation with open view of the sea and the city of Split.

The total plot area is 3158 m2, of which 1800 m2 is building land and the rest is agricultural. It has mixed construction purpose, predominantly residential. It is located in a very nice location, 500 m from the sea.