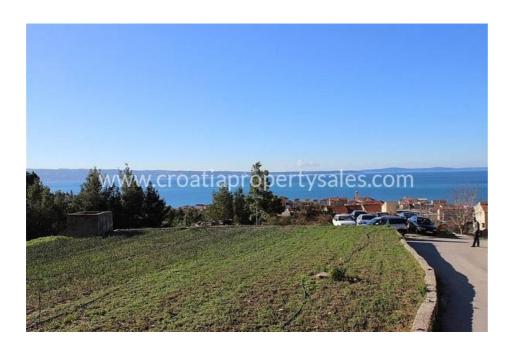

## Immobilienbeschreibung

Land plot located on a slight elevation with open view of the sea and the city of Split.

The total plot area is 3158 m2, of which 1800 m2 is building land and the rest is agricultural. It has mixed construction purpose, predominantly residential. It is located in a very nice location, 500 m from the sea.

## Distances:

- The sea is 500 m away
- Split is 14 km away
- Split Airport is 29 km away

For all further information please contact our CPS office in Split.