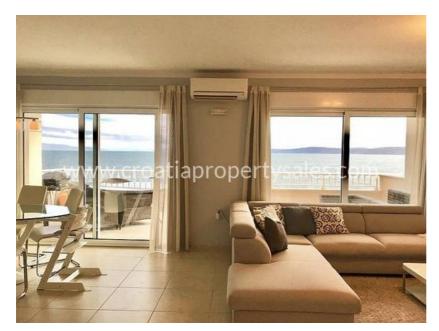

## Immobilienbeschreibung

We are happy to offer this gorgeous apartment on the south side of island Ciovo, a very attractive location, 1st row, only a few steps from the beach.

This apartment is situated in a newly built building, very nicely decorated with modern furniture, ready to be moved in immediately. The apartment is located on the top floor with a breathtaking view of the sea and islands. It consists of 3 bedrooms, with 2 bedrooms having a sea view, 2 bathrooms, kitchen which has been completely renovated in 2014, living room and a spacious sea view balcony with a total of 128 sqm. All rooms are climatized while one bathrooms even has floor heating.

## Haupteigenschaften

Direkt am Meer Südliche Ausrichtung Garage Nähe zum Strand Komplett möbliert