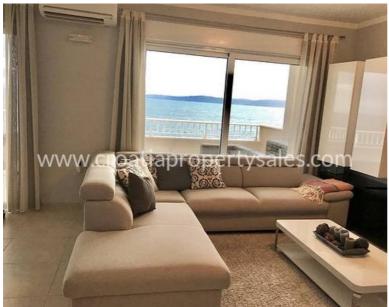

## Immobilienbeschreibung

We are happy to offer this gorgeous apartment on the south side of island Ciovo, a very attractive location, 1st row, only a few steps from the beach.

This apartment is situated in a newly built building, very nicely decorated with modern furniture, ready to be moved in immediately. The apartment is located on the top floor with a breathtaking view of the sea and islands. It consists of 3 bedrooms, with 2 bedrooms having a sea view, 2 bathrooms, kitchen which has been completely renovated in 2014, living room and a spacious sea view balcony with a total of 128 sqm. All rooms are climatized while one bathrooms even has floor heating.

## Haupteigenschaften

Direkt am Meer Südliche Ausrichtung Garage Nähe zum Strand Komplett möbliert