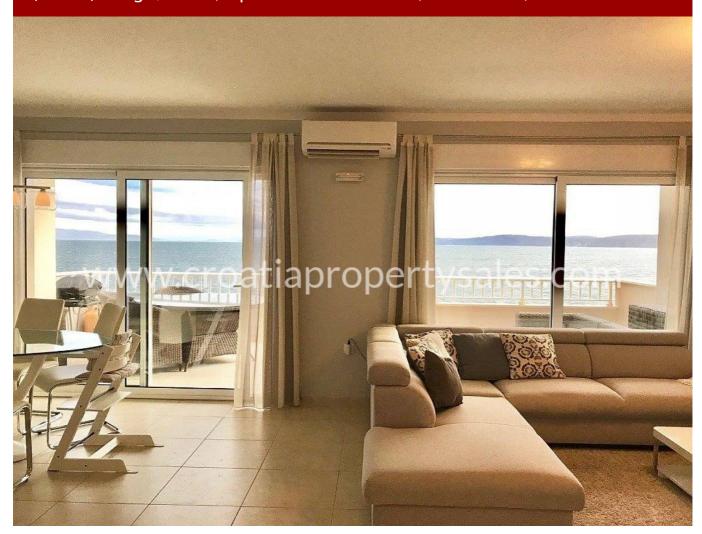

## Immobilienbeschreibung

We are happy to offer this gorgeous apartment on the south side of island Ciovo, a very attractive location, 1st row, only a few steps from the beach.

This apartment is situated in a newly built building, very nicely decorated with modern furniture, ready to be moved in immediately. The apartment is located on the top floor with a breathtaking view of the sea and islands. It consists of 3 bedrooms, with 2 bedrooms having a sea view, 2 bathrooms, kitchen which has been completely renovated in 2014, living room and a spacious sea view balcony with a total of 128 sqm. All rooms are climatized while one bathrooms even has floor heating.

## Haupteigenschaften

Direkt am Meer Südliche Ausrichtung Garage Nähe zum Strand Komplett möbliert