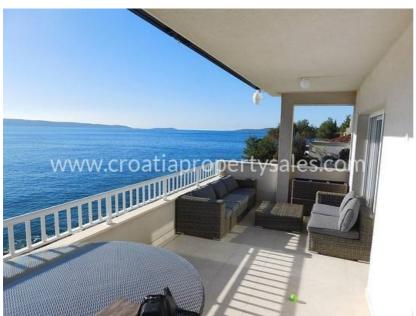

## Immobilienbeschreibung

We are happy to offer this gorgeous apartment on the south side of island Ciovo, a very attractive location, 1st row, only a few steps from the beach.

This apartment is situated in a newly built building, very nicely decorated with modern furniture, ready to be moved in immediately. The apartment is located on the top floor with a breathtaking view of the sea and islands. It consists of 3 bedrooms, with 2 bedrooms having a sea view, 2 bathrooms, kitchen which has been completely renovated in 2014, living room and a spacious sea view balcony with a total of 128 sqm. All rooms are climatized while one bathrooms even has floor heating.