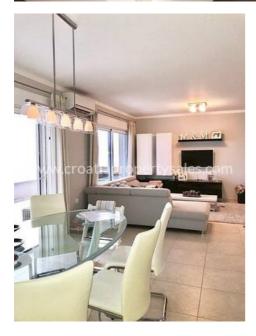

## Immobilienbeschreibung

We are happy to offer this gorgeous apartment on the south side of island Ciovo, a very attractive location, 1st row, only a few steps from the beach.

This apartment is situated in a newly built building, very nicely decorated with modern furniture, ready to be moved in immediately. The apartment is located on the top floor with a breathtaking view of the sea and islands. It consists of 3 bedrooms, with 2 bedrooms having a sea view, 2 bathrooms, kitchen which has been completely renovated in 2014, living room and a spacious sea view balcony with a total of 128 sqm. All rooms are climatized while one bathrooms even has floor heating.