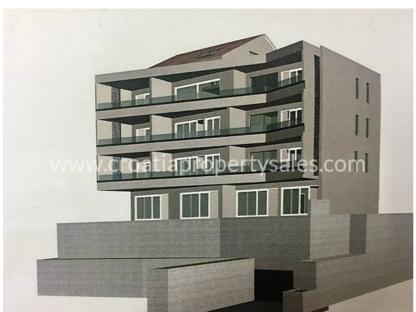

### Immobilienbeschreibung

It is our pleasure to introduce this attractive property in Baska Voda with a beautiful view of the sea and the islands.

It is a urban villa with elevator and a total of 11 residential units - one-bedroom apartments (45 and 47 m2) and two-bedroom apartments (60 m2, 63 and 67m2). The villa consists of basement with storage units and garage places (possibility of purchase at a price of 15  $000 \, \text{€}$ ), ground floor and 3 floors.

All apartments are south-facing and have a beautiful panoramic view of the sea, islands and Baska Voda. The highest quality materials are being used in construction and interior decoration of apartments. Superior heat and sound insulation, exterior PVC joinery with shutters, anti-burglary doors, air conditioning in each room, first class oak flooring, high quality ceramic tiles, fully equipped bathroom, stone floor on the staircase, stainless steel fence, tv, Internet connection ...