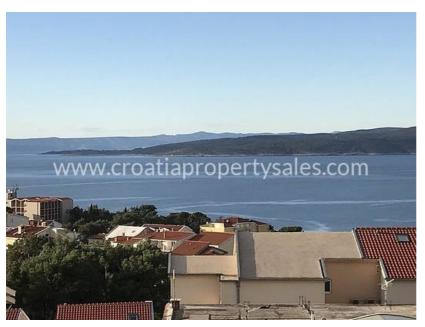

### Immobilienbeschreibung

It is our pleasure to introduce this attractive property in Baska Voda with a beautiful view of the sea and the islands.

It is a urban villa with elevator and a total of 11 residential units - one-bedroom apartments (45 and 47 m2) and two-bedroom apartments (60 m2, 63 and 67m2). The villa consists of basement with storage units and garage places (possibility of purchase at a price of 15  $000 \, \text{€}$ ), ground floor and 3 floors.

All apartments are south-facing and have a beautiful panoramic view of the sea, islands and Baska Voda. The highest quality materials are being used in construction and interior decoration of apartments. Superior heat and sound insulation, exterior PVC joinery with shutters, anti-burglary doors, air conditioning in each room, first class oak flooring, high quality ceramic tiles, fully equipped bathroom, stone floor on the staircase, stainless steel fence, tv, Internet connection ...