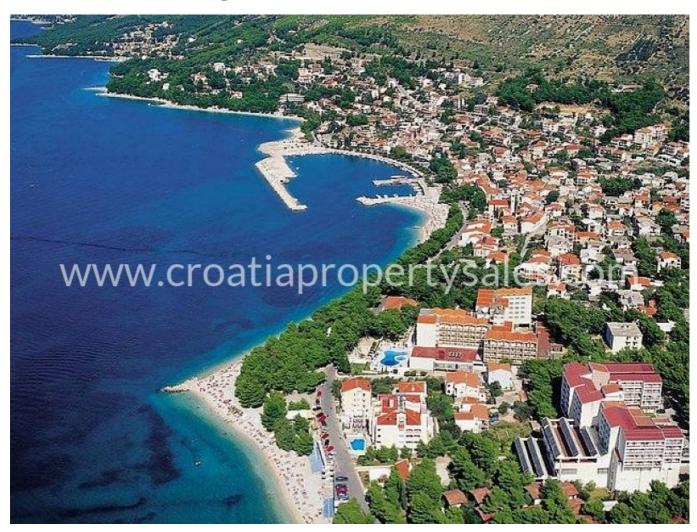

### Immobilienbeschreibung

It is our pleasure to introduce this attractive property in Baska Voda with a beautiful view of the sea and the islands.

It is a urban villa with elevator and a total of 11 residential units - one-bedroom apartments (45 and 47 m2) and two-bedroom apartments (60 m2, 63 and 67m2). The villa consists of basement with storage units and garage places (possibility of purchase at a price of 15  $000 \, \text{€}$ ), ground floor and 3 floors.

All apartments are south-facing and have a beautiful panoramic view of the sea, islands and Baska Voda. The highest quality materials are being used in construction and interior decoration of apartments. Superior heat and sound insulation, exterior PVC joinery with shutters, anti-burglary doors, air conditioning in each room, first class oak flooring, high quality ceramic tiles, fully equipped bathroom, stone floor on the staircase, stainless steel fence, tv, Internet connection ...