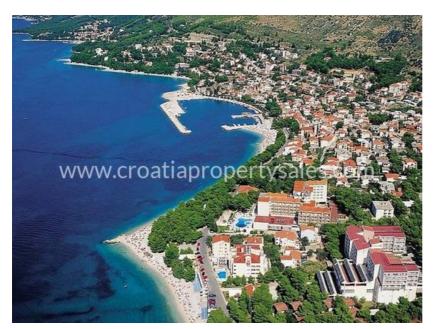

### Immobilienbeschreibung

It is our pleasure to introduce this attractive property in Baska Voda with a beautiful view of the sea and the islands.

It is a urban villa with elevator and a total of 11 residential units - one-bedroom apartments (45 and 47 m2) and two-bedroom apartments (60 m2, 63 and 67m2). The villa consists of basement with storage units and garage places (possibility of purchase at a price of 15  $000 \, \text{€}$ ), ground floor and 3 floors.

All apartments are south-facing and have a beautiful panoramic view of the sea, islands and Baska Voda. The highest quality materials are being used in construction and interior decoration of apartments. Superior heat and sound insulation, exterior PVC joinery with shutters, anti-burglary doors, air conditioning in each room, first class oak flooring, high quality ceramic tiles, fully equipped bathroom, stone floor on the staircase, stainless steel fence, tv, Internet connection ...