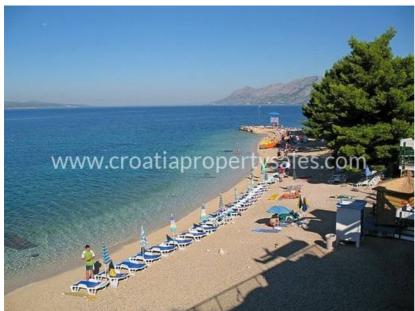

All apartments are south-facing and have a beautiful panoramic view of the sea, islands and Baska Voda. The highest quality materials are being used in construction and interior decoration of apartments. Superior heat and sound insulation, exterior PVC joinery with shutters, anti-burglary doors, air conditioning in each room, first class oak flooring, high quality ceramic tiles, fully equipped bathroom, stone floor on the staircase, stainless steel fence, tv, Internet connection ...