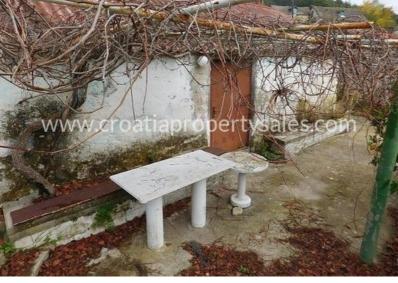

## Immobilienbeschreibung

This house is located in a fairy tale bay, with a green oasis, near the sea, on a property of 162 m2.

The house is separated into two rooms, a bedroom of 10 m2, and another room of 20 m2, which can be made into a kitchen and living room. Both rooms need complete adaptation.

In front of the house there is a beautiful yard.

The house is south-facing and is located 200 m away from the sea. This property has no car access.

For any additional questions please contact our CPS office in Split.