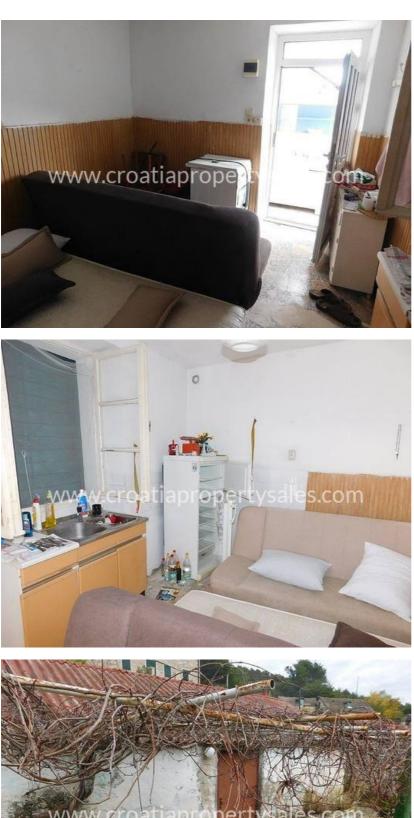

## Immobilienbeschreibung

This house is located in a fairy tale bay, with a green oasis, near the sea, on a property of 162 m2.

The house is separated into two rooms, a bedroom of 10 m2, and another room of 20 m2, which can be made into a kitchen and living room. Both rooms need complete adaptation.