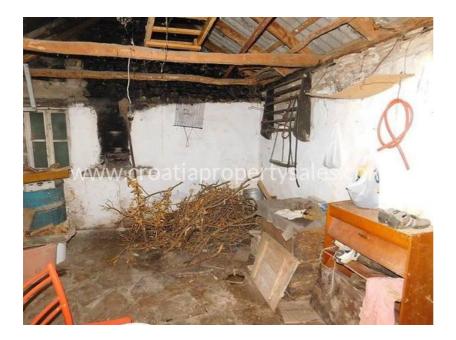

## Immobilienbeschreibung

This house is located in a fairy tale bay, with a green oasis, near the sea, on a property of 162 m2.

The house is separated into two rooms, a bedroom of 10 m2, and another room of 20 m2, which can be made into a kitchen and living room. Both rooms need complete adaptation.