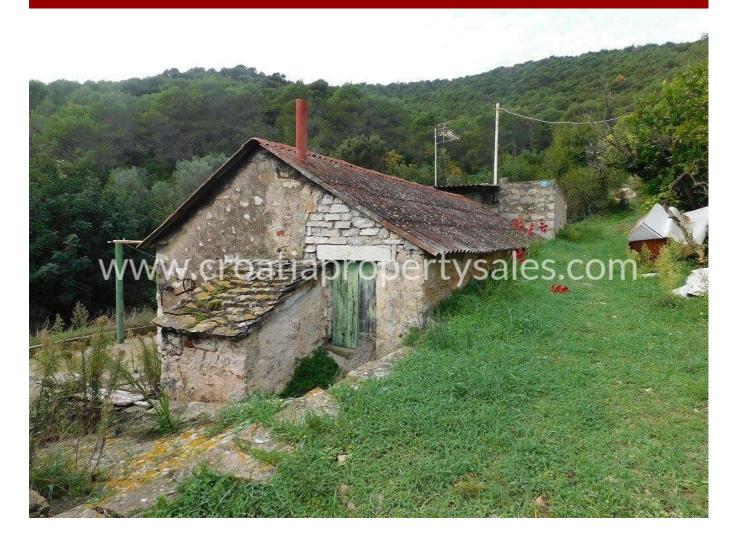

## Immobilienbeschreibung

This house is located in a fairy tale bay, with a green oasis, near the sea, on a property of 162 m2.

The house is separated into two rooms, a bedroom of 10 m2, and another room of 20 m2, which can be made into a kitchen and living room. Both rooms need complete adaptation.

In front of the house there is a beautiful yard.

The house is south-facing and is located 200 m away from the sea. This property has no car access.

For any additional questions please contact our CPS office in Split.