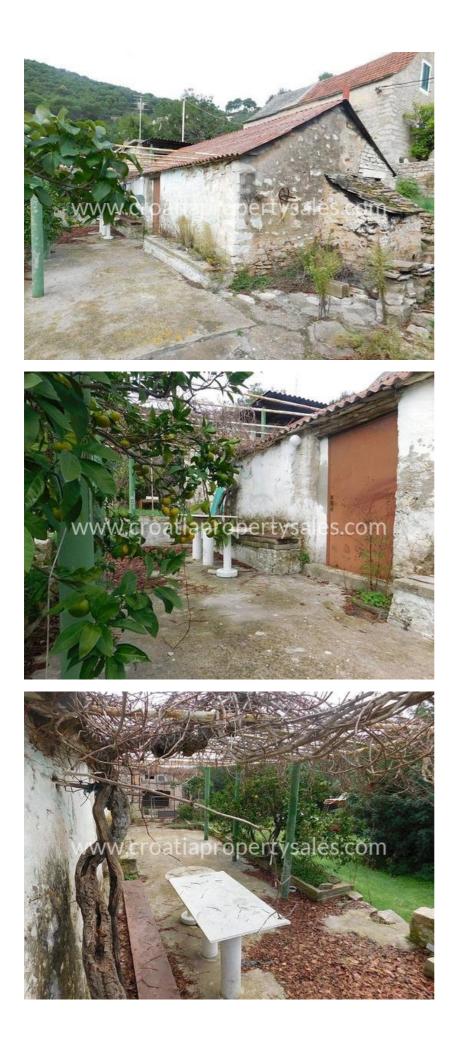

## Immobilienbeschreibung

This house is located in a fairy tale bay, with a green oasis, near the sea, on a property of 162 m2.

The house is separated into two rooms, a bedroom of 10 m2, and another room of 20 m2, which can be made into a kitchen and living room. Both rooms need complete adaptation.

In front of the house there is a beautiful yard.

The house is south-facing and is located 200 m away from the sea. This property has no car access.

For any additional questions please contact our CPS office in Split.