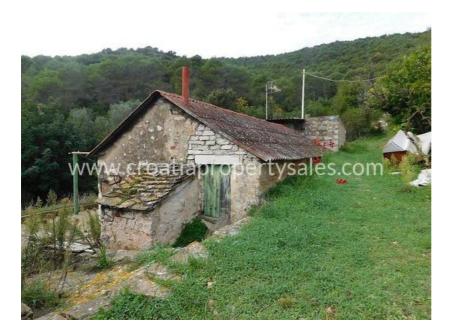

## Immobilienbeschreibung

This house is located in a fairy tale bay, with a green oasis, near the sea, on a property of 162 m2.

The house is separated into two rooms, a bedroom of 10 m2, and another room of 20 m2, which can be made into a kitchen and living room. Both rooms need complete adaptation.

In front of the house there is a beautiful yard.

The house is south-facing and is located 200 m away from the sea. This property has no car access.

For any additional questions please contact our CPS office in Split.