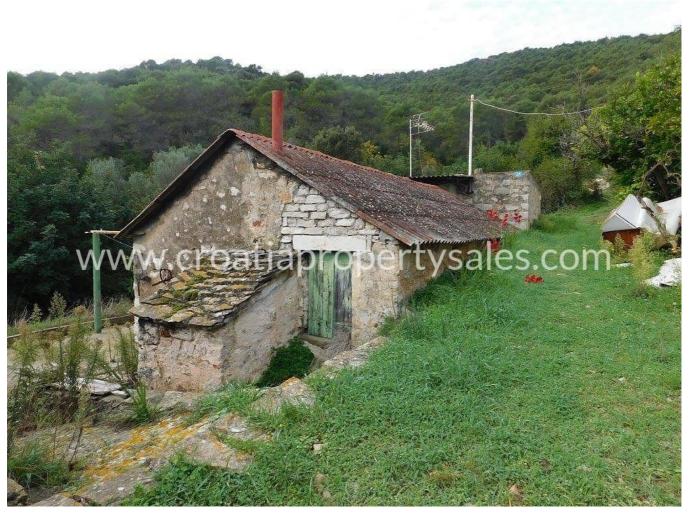

## Immobilienbeschreibung

This house is located in a fairy tale bay, with a green oasis, near the sea, on a property of 162 m2.

The house is separated into two rooms, a bedroom of 10 m2, and another room of 20 m2, which can be made into a kitchen and living room. Both rooms need complete adaptation.

In front of the house there is a beautiful yard.

The house is south-facing and is located  $200\ m$  away from the sea. This property has no car access.

For any additional questions please contact our CPS office in Split.