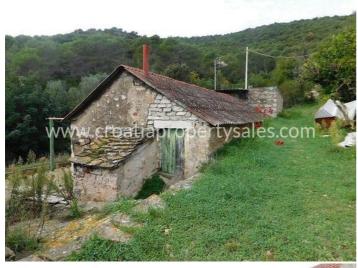

## Immobilienbeschreibung

This house is located in a fairy tale bay, with a green oasis, near the sea, on a property of 162 m2.

The house is separated into two rooms, a bedroom of 10 m2, and another room of 20 m2, which can be made into a kitchen and living room. Both rooms need complete adaptation.

In front of the house there is a beautiful yard.

The house is south-facing and is located  $200\ m$  away from the sea. This property has no car access.

For any additional questions please contact our CPS office in Split.