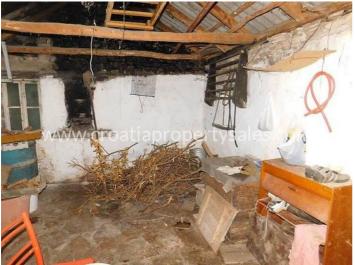

## Immobilienbeschreibung

This house is located in a fairy tale bay, with a green oasis, near the sea, on a property of 162 m2.

The house is separated into two rooms, a bedroom of 10 m2, and another room of 20 m2, which can be made into a kitchen and living room. Both rooms need complete adaptation.

In front of the house there is a beautiful yard.

The house is south-facing and is located  $200\ m$  away from the sea. This property has no car access.

For any additional questions please contact our CPS office in Split.