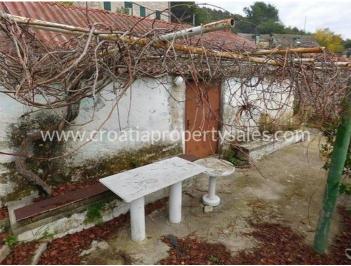

## Immobilienbeschreibung

This house is located in a fairy tale bay, with a green oasis, near the sea, on a property of 162 m2.

The house is separated into two rooms, a bedroom of 10 m2, and another room of 20 m2, which can be made into a kitchen and living room. Both rooms need complete adaptation.

In front of the house there is a beautiful yard.

The house is south-facing and is located  $200\ m$  away from the sea. This property has no car access.

For any additional questions please contact our CPS office in Split.