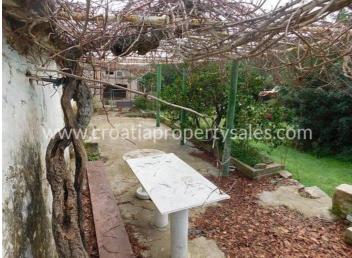

## Immobilienbeschreibung

This house is located in a fairy tale bay, with a green oasis, near the sea, on a property of 162 m2.

The house is separated into two rooms, a bedroom of 10 m2, and another room of 20 m2, which can be made into a kitchen and living room. Both rooms need complete adaptation.

In front of the house there is a beautiful yard.

The house is south-facing and is located  $200\ m$  away from the sea. This property has no car access.

For any additional questions please contact our CPS office in Split.