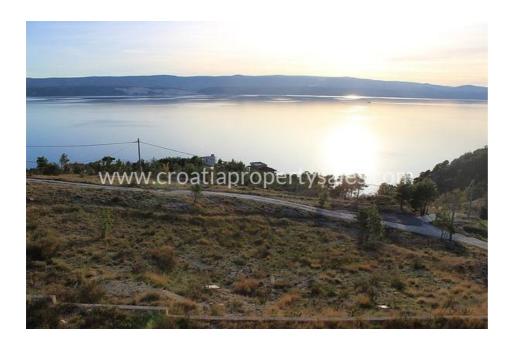

## Immobilienbeschreibung

We are offering this building plot located on the hillside with a beautiful panoramic view of the sea and the islands.

Water and electricity connections are located near the plot, it has access road, and the local road joining the main road is just a few meters from the land.

This parcel is located in an ideal location, near one of the most beautiful beaches on the Omis Riviera, providing peace and unobstructed views.

## Distances:

- The sea is 500 m away.
- Omis is 8 km away.
- Split Airport is 40 km away.

For all other information please contact our office in Split.