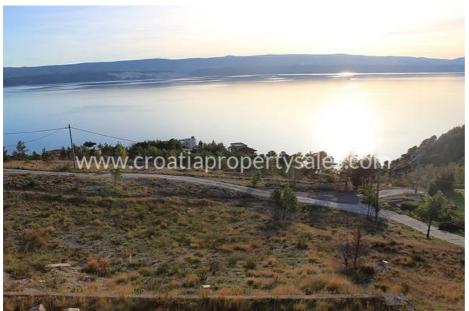

## Immobilienbeschreibung

We are offering this building plot located on the hillside with a beautiful panoramic view of the sea and the islands.

Water and electricity connections are located near the plot, it has access road, and the local road joining the main road is just a few meters from the land.

This parcel is located in an ideal location, near one of the most beautiful beaches on the Omis Riviera, providing peace and unobstructed views.

## Distances:

- The sea is 500 m away.
- Omis is 8 km away.
- Split Airport is 40 km away.

For all other information please contact our office in Split.