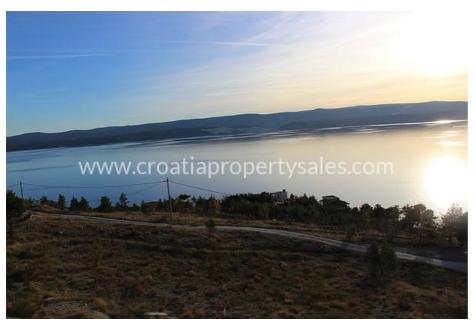

## Immobilienbeschreibung

We are offering this building plot located on the hillside with a beautiful panoramic view of the sea and the islands.

Water and electricity connections are located near the plot, it has access road, and the local road joining the main road is just a few meters from the land.

This parcel is located in an ideal location, near one of the most beautiful beaches on the Omis Riviera, providing peace and unobstructed views.

## Distances:

- The sea is 500 m away.
- Omis is 8 km away.
- Split Airport is 40 km away.

For all other information please contact our office in Split.