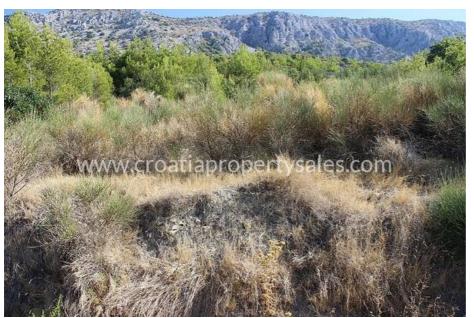

## Immobilienbeschreibung

We offer you this nice building land plot on a hillside overlooking the sea.

Land plot is 564 m2 large and is located in a building zone in a small village near Omis. Electricity and water connections are very close to the plot, and from the plot there is a beautiful view of the sea and the islands.