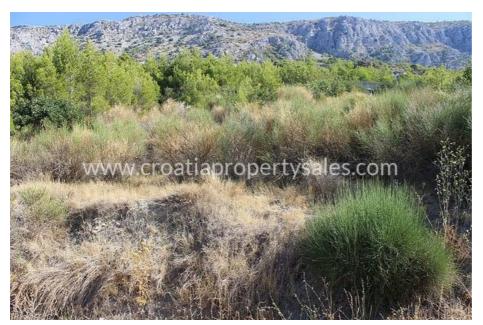

## Immobilienbeschreibung

We offer you this nice building land plot on a hillside overlooking the sea.

Land plot is 564 m2 large and is located in a building zone in a small village near Omis. Electricity and water connections are very close to the plot, and from the plot there is a beautiful view of the sea and the islands.