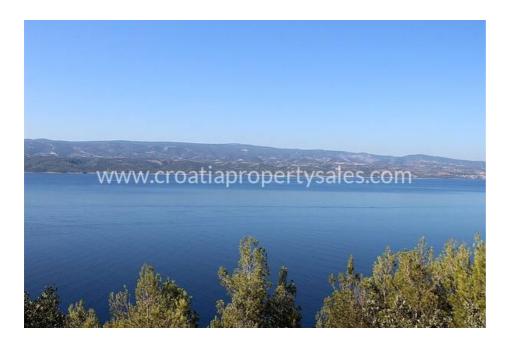

## Immobilienbeschreibung

We offer you this nice building land plot on a hillside overlooking the sea.

Land plot is 564 m2 large and is located in a building zone in a small village near Omis. Electricity and water connections are very close to the plot, and from the plot there is a beautiful view of the sea and the islands.