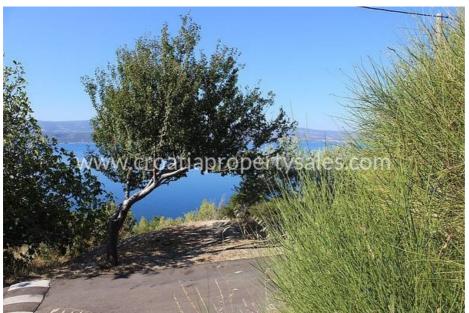

## Immobilienbeschreibung

We offer you this nice building land plot on a hillside overlooking the sea.

Land plot is 564 m2 large and is located in a building zone in a small village near Omis. Electricity and water connections are very close to the plot, and from the plot there is a beautiful view of the sea and the islands.