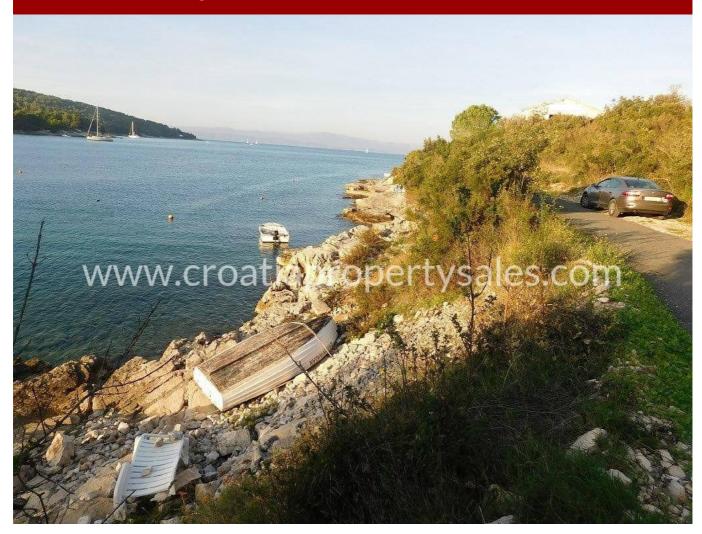

## Immobilienbeschreibung

We are offering this land plot in a very attractive location - first row to the sea.

It consists of two plots located in a 'residential build zone' but adjacent to the green zone, ensuring peace and privacy for the long term.

No further property can be built in the near vicinity, because of this.

The plot has 1713 m2 and so a building of 72 m2 is legal.

Legalization of an additional 30 m2 of living space has been applied for, and we are confident that the outcome of this will be positive.

There is a water connection to the plot, while the electricity connection is nearby.

There is an access road to the parcel, which has been planted with established old olive trees.

For any additional questions please contact our CPS office in Split.