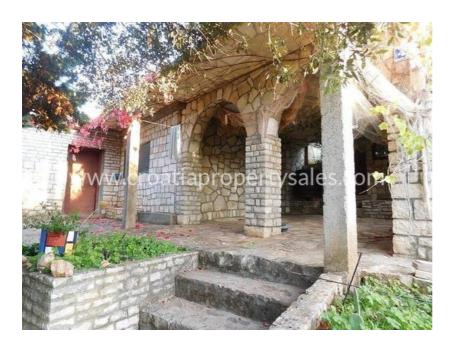

## Immobilienbeschreibung

We are offering this land plot in a very attractive location - first row to the sea.

It consists of two plots located in a 'residential build zone' but adjacent to the green zone, ensuring peace and privacy for the long term.

No further property can be built in the near vicinity, because of this.

The plot has 1713 m2 and so a building of 72 m2 is legal.

Legalization of an additional 30 m2 of living space has been applied for, and we are confident that the outcome of this will be positive.

There is a water connection to the plot, while the electricity connection is nearby.

There is an access road to the parcel, which has been planted with established old olive trees.

For any additional questions please contact our CPS office in Split.