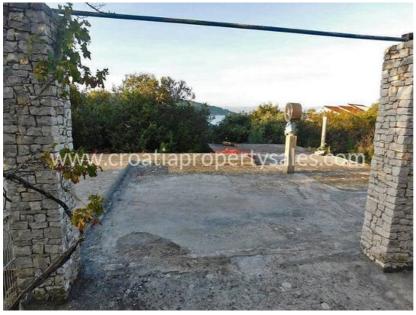

## Immobilienbeschreibung

We are offering this land plot in a very attractive location - first row to the sea.

It consists of two plots located in a 'residential build zone' but adjacent to the green zone, ensuring peace and privacy for the long term.

There is a water connection to the plot, while the electricity connection is nearby.

There is an access road to the parcel, which has been planted with established old olive trees.

For any additional questions please contact our CPS office in Split.