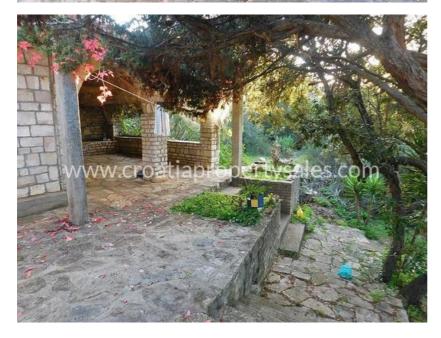

## Immobilienbeschreibung

We are offering this land plot in a very attractive location - first row to the sea.

It consists of two plots located in a 'residential build zone' but adjacent to the green zone, ensuring peace and privacy for the long term.

No further property can be built in the near vicinity, because of this.

The plot has 1713 m2 and so a building of 72 m2 is legal.

Legalization of an additional 30 m2 of living space has been applied for, and we are confident that the outcome of this will be positive.

There is a water connection to the plot, while the electricity connection is nearby.

There is an access road to the parcel, which has been planted with established old olive trees.

For any additional questions please contact our CPS office in Split.