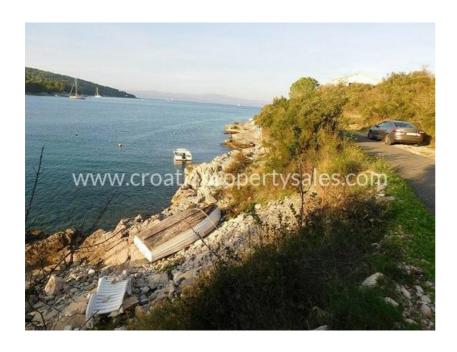

No further property can be built in the near vicinity, because of this.

The plot has 1713 m2 and so a building of 72 m2 is legal.

Legalization of an additional 30 m2 of living space has been applied for, and we are confident that the outcome of this will be positive.

There is a water connection to the plot, while the electricity connection is nearby.

There is an access road to the parcel, which has been planted with established old olive trees.

For any additional questions please contact our CPS office in Split.