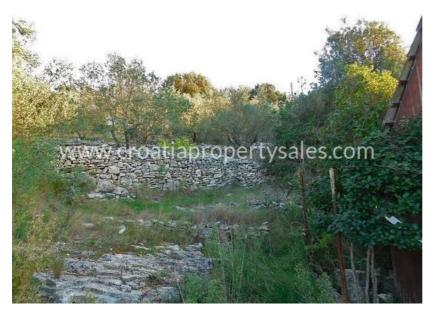

## Immobilienbeschreibung

We are offering this land plot in a very attractive location - first row to the sea.

It consists of two plots located in a 'residential build zone' but adjacent to the green zone, ensuring peace and privacy for the long term.

There is a water connection to the plot, while the electricity connection is nearby.

There is an access road to the parcel, which has been planted with established old olive trees.

For any additional questions please contact our CPS office in Split.