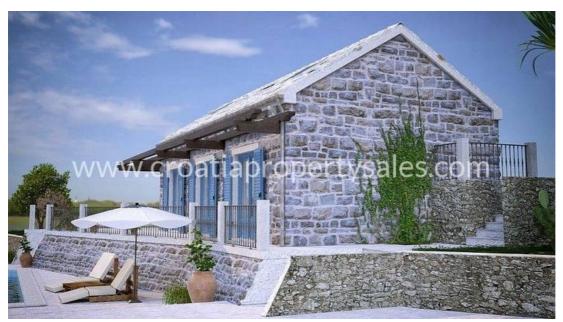

## Immobilienbeschreibung

The rustic villa in the olive grove is offered at a favorable price as fully completed within one year.

It is located 300 m from the sea and 10 minutes by car from the ferry port in Supetar. The center of the town is a ten minute walk away. The place has all the facilities for tourism, shops, restaurants, cafes, bus station.

The property has approximately 120 m2 of living space on a large plot of land - an olive grove of 1,000 m2. Access by car to the parcel and the possibility of parking for more vehicles.

Villa in the olive grove offers privacy and a special atmosphere of stay in nature. The carefully designed layout offers good usability of indoor and outdoor space. A large outdoor terrace with a fireplace and a pool of 28 m2 is planned and the interior space is designed as bright and with an open view of olives and sea.

The ground floor consists of living room with kitchen and dining room, bedroom with bathroom, toilet, terrace, swimming pool. The first floor has 2 bedrooms with 2 bathrooms.

The price is for a completely finished object, by the "turnkey" system (furniture is not included in the price).