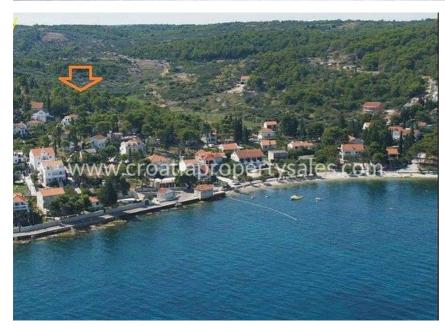

## Immobilienbeschreibung

The rustic villa in the olive grove is offered at a favorable price as fully completed within one year.

It is located 300 m from the sea and 10 minutes by car from the ferry port in Supetar. The center of the town is a ten minute walk away. The place has all the facilities for tourism, shops, restaurants, cafes, bus station.

The property has approximately 120 m2 of living space on a large plot of land - an olive grove of 1,000 m2. Access by car to the parcel and the possibility of parking for more vehicles.

Villa in the olive grove offers privacy and a special atmosphere of stay in nature. The carefully designed layout offers good usability of indoor and outdoor space. A large outdoor terrace with a fireplace and a pool of 28 m2 is planned and the interior space is designed as bright and with an open view of olives and sea.