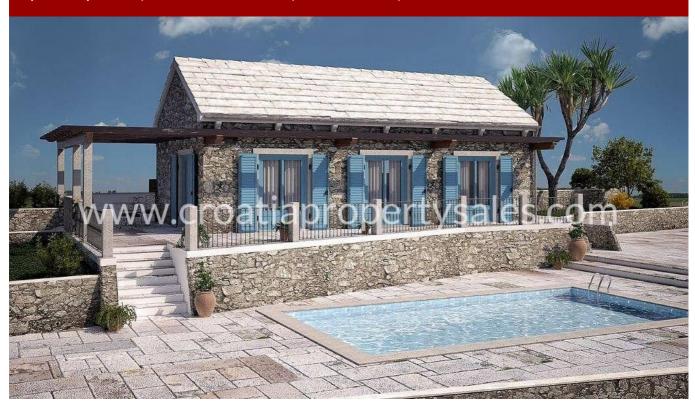

## Immobilienbeschreibung

The rustic villa in the olive grove is offered at a favorable price as fully completed within one year.

It is located 300 m from the sea and 10 minutes by car from the ferry port in Supetar. The center of the town is a ten minute walk away. The place has all the facilities for tourism, shops, restaurants, cafes, bus station.

The property has approximately 120 m2 of living space on a large plot of land - an olive grove of 1,000 m2. Access by car to the parcel and the possibility of parking for more vehicles.

Villa in the olive grove offers privacy and a special atmosphere of stay in nature. The carefully designed layout offers good usability of indoor and outdoor space. A large outdoor terrace with a fireplace and a pool of 28 m2 is planned and the interior space is designed as bright and with an open view of olives and sea.

The ground floor consists of living room with kitchen and dining room, bedroom with bathroom, toilet, terrace, swimming pool. The first floor has 2 bedrooms with 2 bathrooms.

The price is for a completely finished object, by the "turnkey" system (furniture is not included in the price).