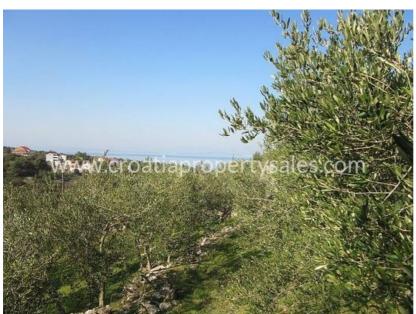

## Immobilienbeschreibung

The rustic villa in the olive grove is offered at a favorable price as fully completed within one year.

It is located 300 m from the sea and 10 minutes by car from the ferry port in Supetar. The center of the town is a ten minute walk away. The place has all the facilities for tourism, shops, restaurants, cafes, bus station.

The property has approximately 120 m2 of living space on a large plot of land - an olive grove of 1,000 m2. Access by car to the parcel and the possibility of parking for more vehicles.

Villa in the olive grove offers privacy and a special atmosphere of stay in nature. The carefully designed layout offers good usability of indoor and outdoor space. A large outdoor terrace with a fireplace and a pool of 28 m2 is planned and the interior space is designed as bright and with an open view of olives and sea.