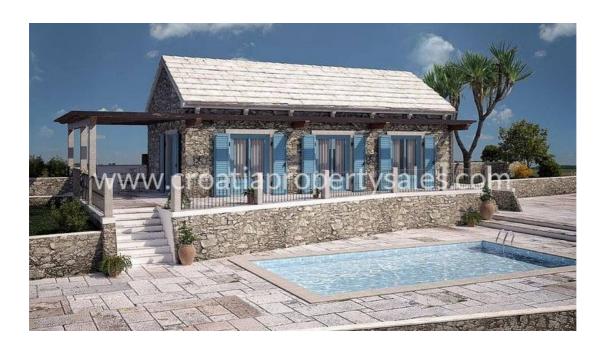

## Immobilienbeschreibung

The rustic villa in the olive grove is offered at a favorable price as fully completed within one year.

It is located 300 m from the sea and 10 minutes by car from the ferry port in Supetar. The center of the town is a ten minute walk away. The place has all the facilities for tourism, shops, restaurants, cafes, bus station.

The property has approximately 120 m2 of living space on a large plot of land - an olive grove of 1,000 m2. Access by car to the parcel and the possibility of parking for more vehicles.

Villa in the olive grove offers privacy and a special atmosphere of stay in nature. The carefully designed layout offers good usability of indoor and outdoor space. A large outdoor terrace with a fireplace and a pool of 28 m2 is planned and the interior space is designed as bright and with an open view of olives and sea.

The ground floor consists of living room with kitchen and dining room, bedroom with bathroom, toilet, terrace, swimming pool. The first floor has 2 bedrooms with 2 bathrooms.

The price is for a completely finished object, by the "turnkey" system (furniture is not included in the price).