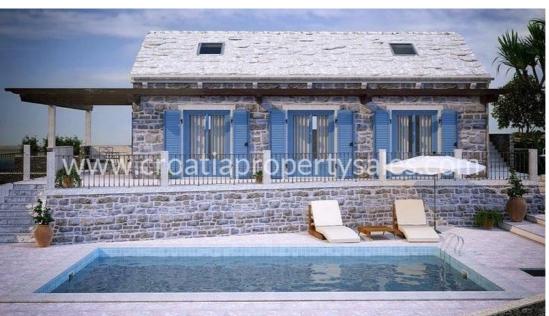

## Immobilienbeschreibung

The rustic villa in the olive grove is offered at a favorable price as fully completed within one year.

It is located 300 m from the sea and 10 minutes by car from the ferry port in Supetar. The center of the town is a ten minute walk away. The place has all the facilities for tourism, shops, restaurants, cafes, bus station.

The property has approximately 120 m2 of living space on a large plot of land - an olive grove of 1,000 m2. Access by car to the parcel and the possibility of parking for more vehicles.

Villa in the olive grove offers privacy and a special atmosphere of stay in nature. The carefully designed layout offers good usability of indoor and outdoor space. A large outdoor terrace with a fireplace and a pool of 28 m2 is planned and the interior space is designed as bright and with an open view of olives and sea.

The ground floor consists of living room with kitchen and dining room, bedroom with bathroom, toilet, terrace, swimming pool. The first floor has 2 bedrooms with 2 bathrooms.

The price is for a completely finished object, by the "turnkey" system (furniture is not included in the price).