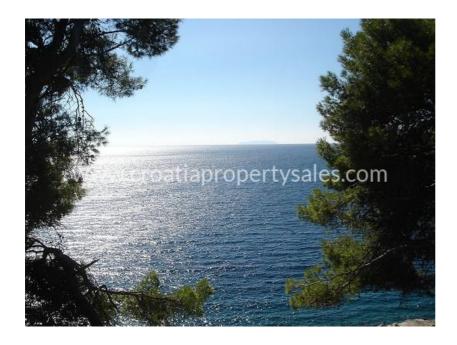

## Immobilienbeschreibung

We are pleased to offer this land in a top position, a few steps from the sea, on the southern coast of Korcula.

The land has all the necessary infrastructure, it is located in a pine forest, with a separate private access from the road and with a magnificent view of Lastovo and the islets.

With its size (547 m2) and its shape this parcel is ideal for building a family villa.

The terrain configuration is a slight slope, and to the sea and eventual mooring for boats, you only have to make a few steps.