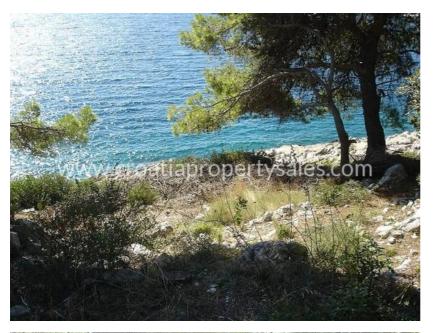

## Immobilienbeschreibung

We are pleased to offer this land in a top position, a few steps from the sea, on the southern coast of Korcula.

The land has all the necessary infrastructure, it is located in a pine forest, with a separate private access from the road and with a magnificent view of Lastovo and the islets.

With its size (547 m2) and its shape this parcel is ideal for building a family villa.

The terrain configuration is a slight slope, and to the sea and eventual mooring for boats, you only have to make a few steps.