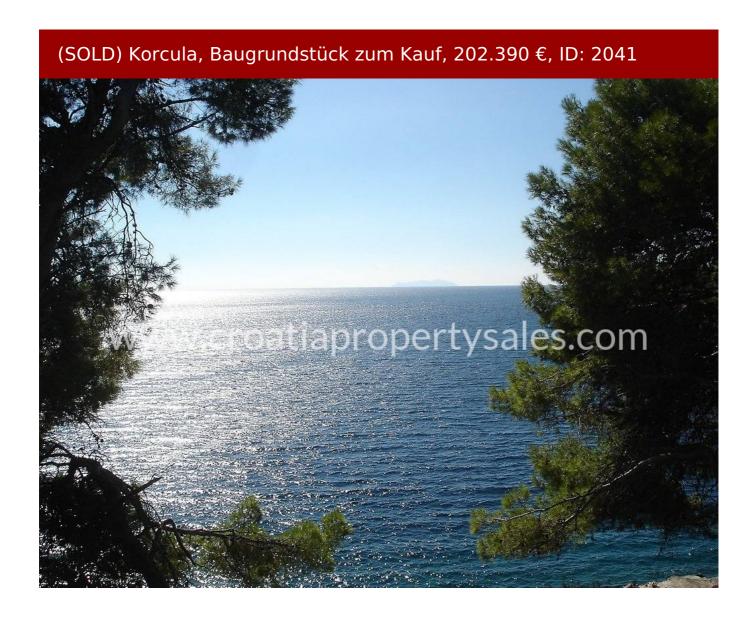

## Immobilienbeschreibung

We are pleased to offer this land in a top position, a few steps from the sea, on the southern coast of Korcula.

The land has all the necessary infrastructure, it is located in a pine forest, with a separate private access from the road and with a magnificent view of Lastovo and the islets.

With its size (547 m2) and its shape this parcel is ideal for building a family villa.

The terrain configuration is a slight slope, and to the sea and eventual mooring for boats, you only have to make a few steps.