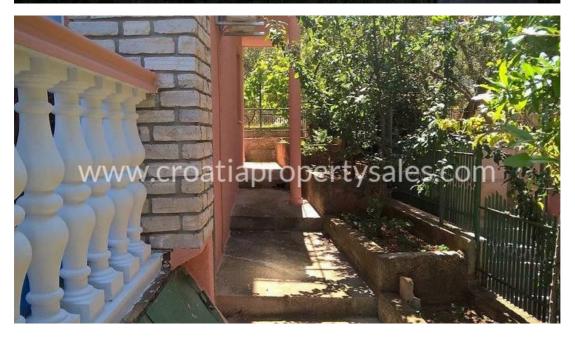

The plot area is 400 m2 and has a beautifully landscaped garden.

The residential area of the house is 120 m2, on two floors + garage in the subterranean part of the land.

The property consists of:

- Basement: Garage
- Ground floor: living room, kitchen with dining room, bathroom. The living room leads to a large terrace in front of the house. The inner stairs lead up to the 1st floor but also the possibility of obtaining an external special entrance to the first floor. In that way, very simply and without much investment, the owner could separate the ground floor from the top floor to create 2 (two) independent housing units.
- 1-floor: 3 bedrooms with terraces, bathroom.

The property is in good condition and has been well maintained, including the garden.