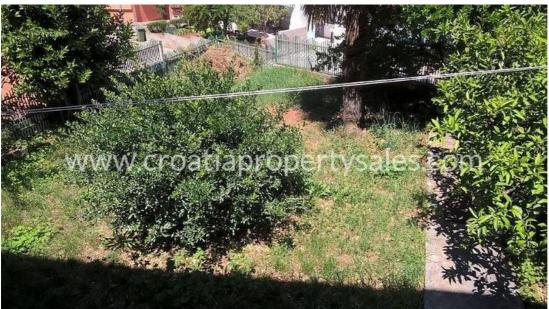

The plot area is 400 m2 and has a beautifully landscaped garden.

The residential area of the house is 120 m2, on two floors + garage in the subterranean part of the land.

The property consists of:

- Basement: Garage
- Ground floor: living room, kitchen with dining room, bathroom. The living room leads to a large terrace in front of the house. The inner stairs lead up to the 1st floor but also the possibility of obtaining an external special entrance to the first floor. In that way, very simply and without much investment, the owner could separate the ground floor from the top floor to create 2 (two) independent housing units.
- 1-floor: 3 bedrooms with terraces, bathroom.

The property is in good condition and has been well maintained, including the garden.