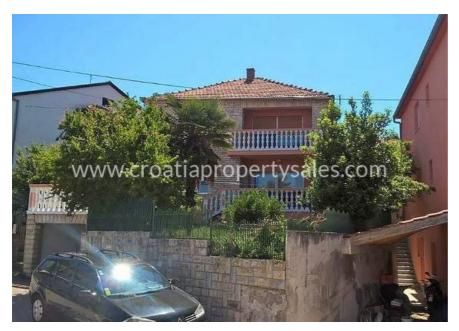

## **Immobilienbeschreibung**

We are pleased to offer this superb detached family villa in a envious position on the third line to the shore.

It is situated in an elevated position giving great views including some of the bay.

The plot area is 400 m2 and has a beautifully landscaped garden.

The residential area of the house is 120 m2, on two floors + garage in the subterranean part of the land.

The property consists of:

- Basement: Garage
- Ground floor: living room, kitchen with dining room, bathroom. The living room leads to a large terrace in front of the house. The inner stairs lead up to the 1st floor but also the possibility of obtaining an external special entrance to the first floor. In that way, very simply and without much investment, the owner could separate the ground floor from the top floor to create 2 (two) independent housing units.
- 1-floor: 3 bedrooms with terraces, bathroom.

The property is in good condition and has been well maintained, including the garden.