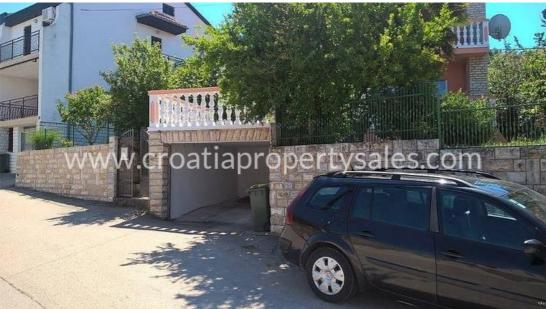

The plot area is 400 m2 and has a beautifully landscaped garden.

The residential area of the house is 120 m2, on two floors + garage in the subterranean part of the land.

The property consists of:

- Basement: Garage
- Ground floor: living room, kitchen with dining room, bathroom. The living room leads to a large terrace in front of the house. The inner stairs lead up to the 1st floor but also the possibility of obtaining an external special entrance to the first floor. In that way, very simply and without much investment, the owner could separate the ground floor from the top floor to create 2 (two) independent housing units.
- 1-floor: 3 bedrooms with terraces, bathroom.