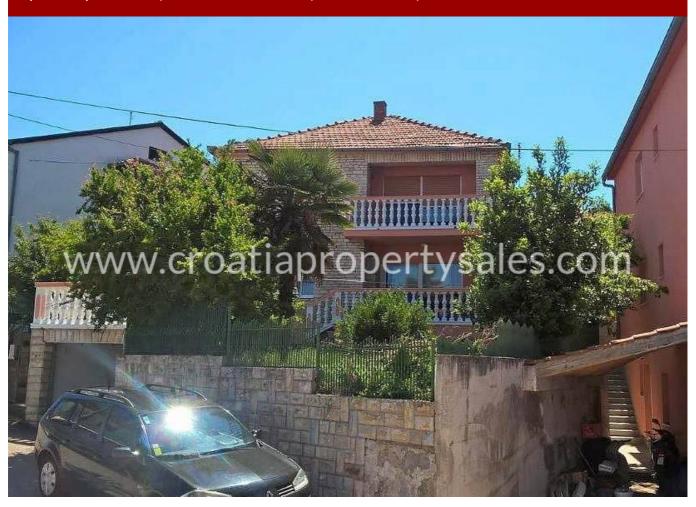

## **Immobilienbeschreibung**

We are pleased to offer this superb detached family villa in a envious position on the third line to the shore.

It is situated in an elevated position giving great views including some of the bay.

The plot area is 400 m2 and has a beautifully landscaped garden.

The residential area of the house is 120 m2, on two floors + garage in the subterranean part of the land.

The property consists of:

- Basement: Garage
- Ground floor: living room, kitchen with dining room, bathroom. The living room leads to a large terrace in front of the house. The inner stairs lead up to the 1st floor but also the possibility of obtaining an external special entrance to the first floor. In that way, very simply and without much investment, the owner could separate the ground floor from the top floor to create 2 (two) independent housing units.
- 1-floor: 3 bedrooms with terraces, bathroom.

The property is in good condition and has been well maintained, including the garden.