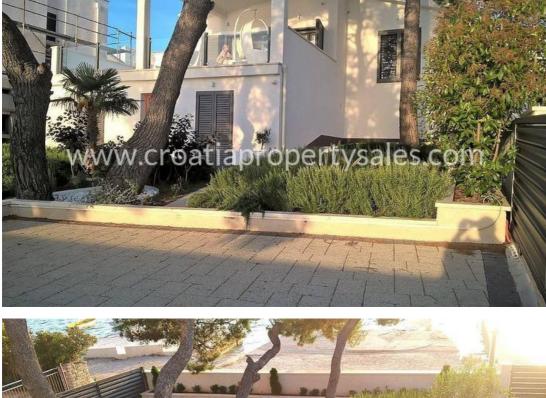

There is a shore side walk of 15 minutes or so, that leads to the village harbour when there are some coffee shops, shops and family run cafés.

The house is set on a beautifully landscaped plot of 526m2 and the residential area of the house is about 200m2.

Within the property there are 3 private parking places, one from the house and two on the side left side of the property.

There are many design ideas that have been incorporated to ensure the house is comfortable and practical, such as in the main bedroom the windows are lowered to a height of 30cm from the floor so that from the bed there is a wonderful view of the sea and the islands.