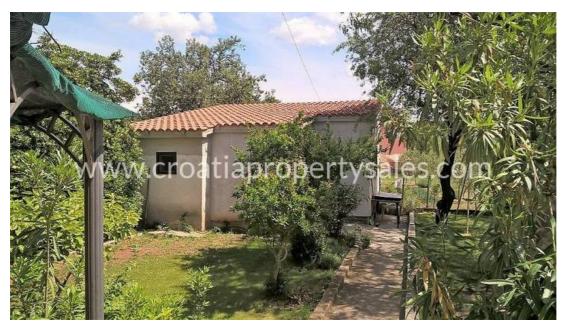

The plot area is 608 m2.

The total residential area is 220m2 + another small detached house of approx. 25m2, which is used as a guesthouse.

**The ground** floor consists of an open plan family living area with kitchen and dining room, a bathroom and some storage space. The inner staircase leads to the 1st floor.

**1-floor** has 3 bedrooms and bathroom.

As a part of the main house there is a guest apartment of approx. 30m2 with a separate entrance.

In the yard there is a small independent outbuilding of approx. 25 m2, which is large enough to be used as a separate guest apartment.