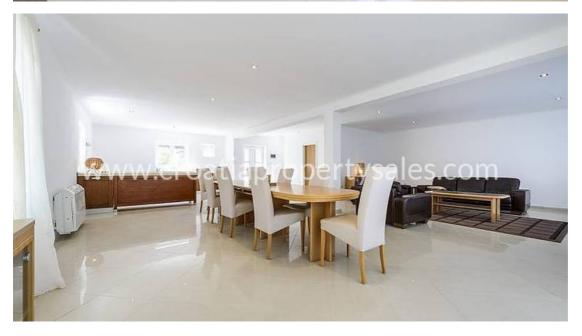

## Immobilienbeschreibung

This is a two-storey building with double glazed windows and a stone facade facing the sea.

The ground floor includes a large living room with an open plan kitchen and dining area.