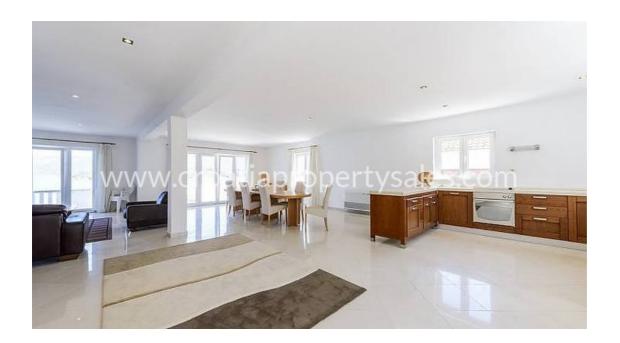

## Immobilienbeschreibung

This is a two-storey building with double glazed windows and a stone facade facing the sea.

The ground floor includes a large living room with an open plan kitchen and dining area.