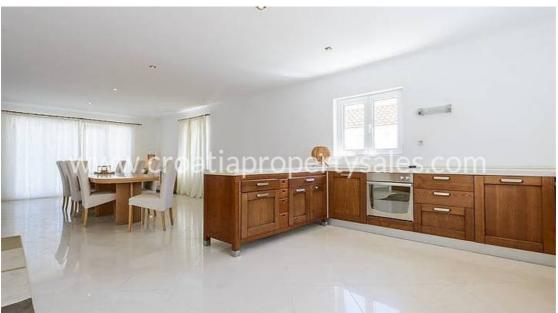

## Immobilienbeschreibung

This is a two-storey building with double glazed windows and a stone facade facing the sea.

The ground floor includes a large living room with an open plan kitchen and dining area.