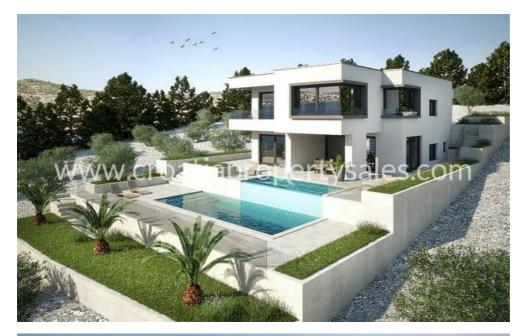

#### Luxury villa under construction

We are offering this modern style villa, designed to ensure full use is made of the excellent location, on the mainland and facing the sea.

The plot is 667 m2, and the building has a total area of 250 m2.

The villa is located 100 m from the beautiful natural beach with a direct track to the shore.

There are stunning views of the sea from almost every window, helped by the elevated position of the property on the sloping shore.

It has a private swimming pool, landscaped gardens and patio for enjoying the property through the summer season, and internally it is being built with modern materials and design features to ensure maximum comfort and enjoyment at all times.

The villa consists of two floors.

On the ground floor there is a bathroom, toilet, kitchen, dining room and spacious family living room with an additional room that can be a bedroom or gym if necessary.

Upstairs are three bedrooms and two bathrooms.

Each room has a wide balcony and each room has a view of the sea.

The villa has a parking place and a garage.

It is situated conveniently close to all amenities - shops, restaurants, cafes and other services and facilities in the village centre which is only 2 km away.