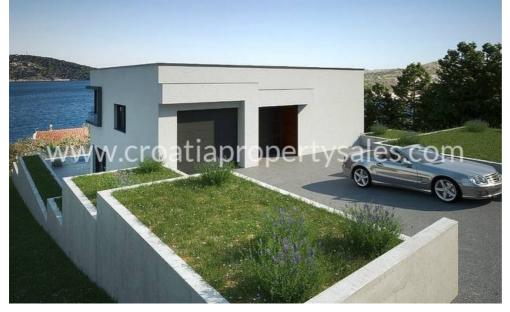

#### Luxury villa under construction

We are offering this modern style villa, designed to ensure full use is made of the excellent location, on the mainland and facing the sea.

The plot is 667 m2, and the building has a total area of 250 m2.

The villa is located 100 m from the beautiful natural beach with a direct track to the shore.

There are stunning views of the sea from almost every window, helped by the elevated position of the property on the sloping shore.

Upstairs are three bedrooms and two bathrooms.

Each room has a wide balcony and each room has a view of the sea.

The villa has a parking place and a garage.

It is situated conveniently close to all amenities - shops, restaurants, cafes and other services and facilities in the village centre which is only 2 km away.