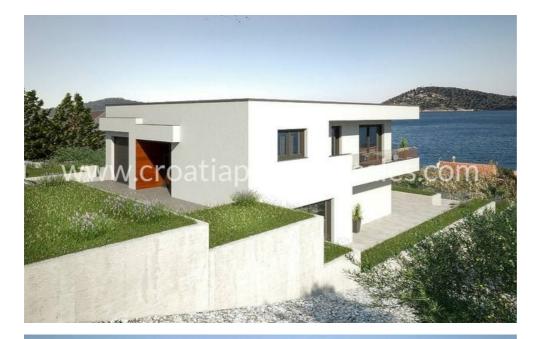

#### Luxury villa under construction

We are offering this modern style villa, designed to ensure full use is made of the excellent location, on the mainland and facing the sea.

The plot is 667 m2, and the building has a total area of 250 m2.

The villa is located 100 m from the beautiful natural beach with a direct track to the shore.

There are stunning views of the sea from almost every window, helped by the elevated position of the property on the sloping shore.

It has a private swimming pool, landscaped gardens and patio for enjoying the property through the summer season, and internally it is being built with modern materials and design features to ensure maximum comfort and enjoyment at all times.

The villa consists of two floors.

On the ground floor there is a bathroom, toilet, kitchen, dining room and spacious family living room with an additional room that can be a bedroom or gym if necessary.

Upstairs are three bedrooms and two bathrooms.

Each room has a wide balcony and each room has a view of the sea.

The villa has a parking place and a garage.

It is situated conveniently close to all amenities - shops, restaurants, cafes and other services and facilities in the village centre which is only 2 km away.