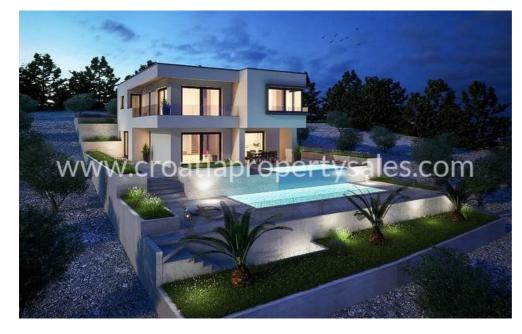

#### Luxury villa under construction

We are offering this modern style villa, designed to ensure full use is made of the excellent location, on the mainland and facing the sea.

The plot is 667 m2, and the building has a total area of 250 m2.

The villa is located 100 m from the beautiful natural beach with a direct track to the shore.

There are stunning views of the sea from almost every window, helped by the elevated position of the property on the sloping shore.

It has a private swimming pool, landscaped gardens and patio for enjoying the property through the summer season, and internally it is being built with modern materials and design features to ensure maximum comfort and enjoyment at all times.

The villa consists of two floors.

On the ground floor there is a bathroom, toilet, kitchen, dining room and spacious family living room with an additional room that can be a bedroom or gym if necessary.

Upstairs are three bedrooms and two bathrooms.

Each room has a wide balcony and each room has a view of the sea.

The villa has a parking place and a garage.

It is situated conveniently close to all amenities - shops, restaurants, cafes and other services and facilities in the village centre which is only 2 km away.