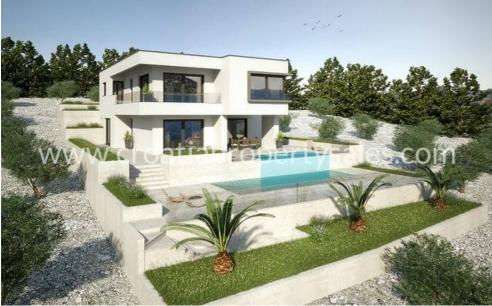

#### Luxury villa under construction

We are offering this modern style villa, designed to ensure full use is made of the excellent location, on the mainland and facing the sea.

The plot is 667 m2, and the building has a total area of 250 m2.

The villa is located 100 m from the beautiful natural beach with a direct track to the shore.

There are stunning views of the sea from almost every window, helped by the elevated position of the property on the sloping shore.

It has a private swimming pool, landscaped gardens and patio for enjoying the property through the summer season, and internally it is being built with modern materials and design features to ensure maximum comfort and enjoyment at all times.

The villa consists of two floors.

On the ground floor there is a bathroom, toilet, kitchen, dining room and spacious family living room with an additional room that can be a bedroom or gym if necessary.

Upstairs are three bedrooms and two bathrooms.

Each room has a wide balcony and each room has a view of the sea.

The villa has a parking place and a garage.

It is situated conveniently close to all amenities - shops, restaurants, cafes and other services and facilities in the village centre which is only 2 km away.