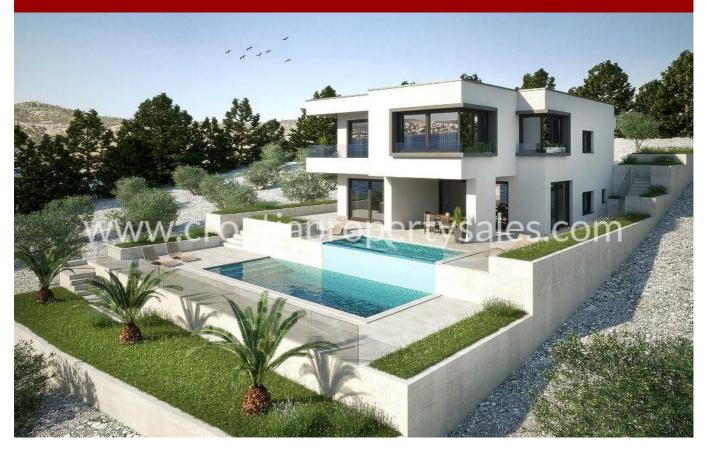

#### Luxury villa under construction

We are offering this modern style villa, designed to ensure full use is made of the excellent location, on the mainland and facing the sea.

The plot is 667 m2, and the building has a total area of 250 m2.

The villa is located 100 m from the beautiful natural beach with a direct track to the shore.

There are stunning views of the sea from almost every window, helped by the elevated position of the property on the sloping shore.

It has a private swimming pool, landscaped gardens and patio for enjoying the property through the summer season, and internally it is being built with modern materials and design features to ensure maximum comfort and enjoyment at all times.

The villa consists of two floors.

On the ground floor there is a bathroom, toilet, kitchen, dining room and spacious family living room with an additional room that can be a bedroom or gym if necessary.