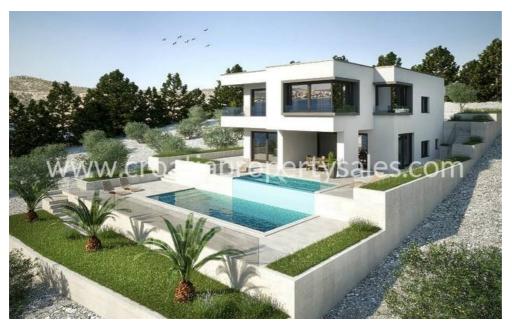

#### Luxury villa under construction

We are offering this modern style villa, designed to ensure full use is made of the excellent location, on the mainland and facing the sea.

The plot is 667 m2, and the building has a total area of 250 m2.

The villa is located 100 m from the beautiful natural beach with a direct track to the shore.

There are stunning views of the sea from almost every window, helped by the elevated position of the property on the sloping shore.

It has a private swimming pool, landscaped gardens and patio for enjoying the property through the summer season, and internally it is being built with modern materials and design features to ensure maximum comfort and enjoyment at all times.