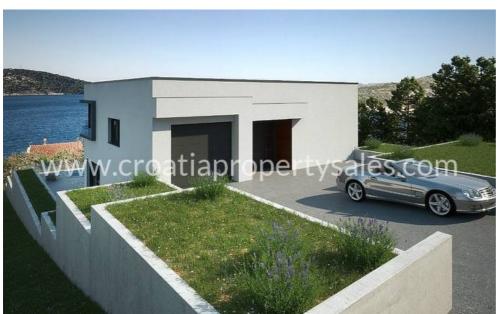

#### Luxury villa under construction

We are offering this modern style villa, designed to ensure full use is made of the excellent location, on the mainland and facing the sea.

The plot is 667 m2, and the building has a total area of 250 m2.

Upstairs are three bedrooms and two bathrooms.

Each room has a wide balcony and each room has a view of the sea.

The villa has a parking place and a garage.

It is situated conveniently close to all amenities - shops, restaurants, cafes and other services and facilities in the village centre which is only 2 km away.

The construction of the villa began in September 2016, and is currently on schedule to be completed for the Spring 2018.

The airport is 28 km.

For any questions please contact our main CPS Split office.