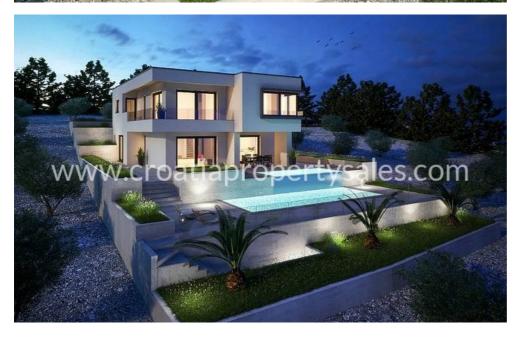

#### Luxury villa under construction

We are offering this modern style villa, designed to ensure full use is made of the excellent location, on the mainland and facing the sea.

The plot is 667 m2, and the building has a total area of 250 m2.

The villa is located 100 m from the beautiful natural beach with a direct track to the shore.

There are stunning views of the sea from almost every window, helped by the elevated position of the property on the sloping shore.

It has a private swimming pool, landscaped gardens and patio for enjoying the property through the summer season, and internally it is being built with modern materials and design features to ensure maximum comfort and enjoyment at all times.