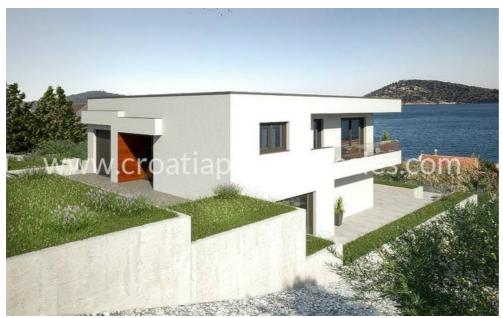

#### Luxury villa under construction

We are offering this modern style villa, designed to ensure full use is made of the excellent location, on the mainland and facing the sea.

The plot is 667 m2, and the building has a total area of 250 m2.

The villa is located 100 m from the beautiful natural beach with a direct track to the shore.

There are stunning views of the sea from almost every window, helped by the elevated position of the property on the sloping shore.

It has a private swimming pool, landscaped gardens and patio for enjoying the property through the summer season, and internally it is being built with modern materials and design features to ensure maximum comfort and enjoyment at all times.

The villa consists of two floors.

On the ground floor there is a bathroom, toilet, kitchen, dining room and spacious family living room with an additional room that can be a bedroom or gym if necessary.

Upstairs are three bedrooms and two bathrooms.

Each room has a wide balcony and each room has a view of the sea.

The villa has a parking place and a garage.

It is situated conveniently close to all amenities - shops, restaurants, cafes and other services and facilities in the village centre which is only 2 km away.