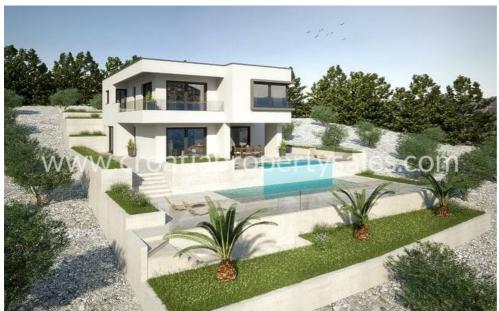

#### Luxury villa under construction

We are offering this modern style villa, designed to ensure full use is made of the excellent location, on the mainland and facing the sea.

The plot is 667 m2, and the building has a total area of 250 m2.

The villa is located 100 m from the beautiful natural beach with a direct track to the shore.

There are stunning views of the sea from almost every window, helped by the elevated position of the property on the sloping shore.

It has a private swimming pool, landscaped gardens and patio for enjoying the property through the summer season, and internally it is being built with modern materials and design features to ensure maximum comfort and enjoyment at all times.