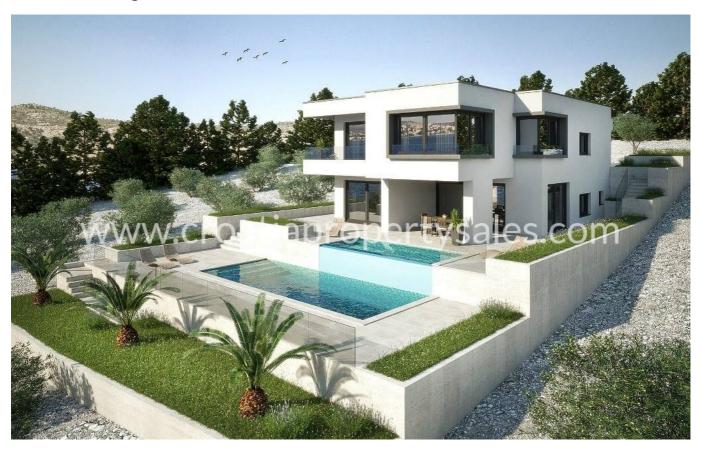

#### Luxury villa under construction

We are offering this modern style villa, designed to ensure full use is made of the excellent location, on the mainland and facing the sea.

The plot is 667 m2, and the building has a total area of 250 m2.

The villa is located 100 m from the beautiful natural beach with a direct track to the shore.

There are stunning views of the sea from almost every window, helped by the elevated position of the property on the sloping shore.

It has a private swimming pool, landscaped gardens and patio for enjoying the property through the summer season, and internally it is being built with modern materials and design features to ensure maximum comfort and enjoyment at all times.

The villa consists of two floors.

On the ground floor there is a bathroom, toilet, kitchen, dining room and spacious family living room with an additional room that can be a bedroom or gym if necessary.

Upstairs are three bedrooms and two bathrooms.

Each room has a wide balcony and each room has a view of the sea.

The villa has a parking place and a garage.

It is situated conveniently close to all amenities - shops, restaurants, cafes and other services and facilities in the village centre which is only 2 km away.