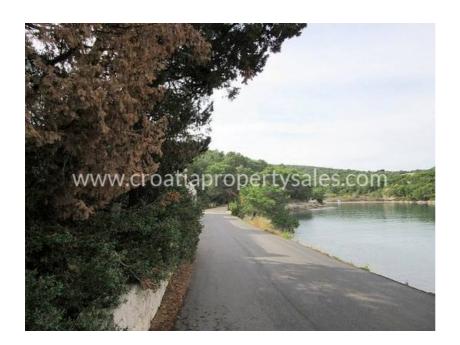

There is a minor road between the sea and the plot but is access to only a few neighbouring houses.

The plot is surrounded by Mediterranean shrubs, herbs and pine trees.

It is located on the edge of the village, with just a few houses nearby.

The village centre is only five minutes' walk where there is a shop, a bar and a restaurant.

All the infrastructure is next to the plot.

5 km from the ferry port.

For further information, please contact our CPS - Brac office.