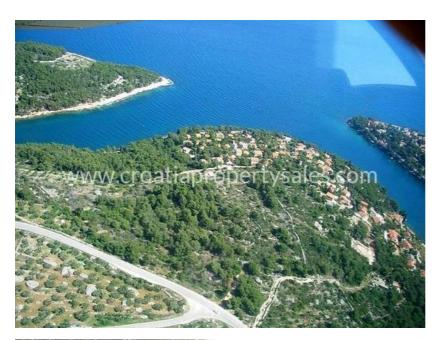

There is a minor road between the sea and the plot but is access to only a few neighbouring houses.

The plot is surrounded by Mediterranean shrubs, herbs and pine trees.

It is located on the edge of the village, with just a few houses nearby.

The village centre is only five minutes' walk where there is a shop, a bar and a restaurant.

All the infrastructure is next to the plot.

5 km from the ferry port.

For further information, please contact our CPS - Brac office.