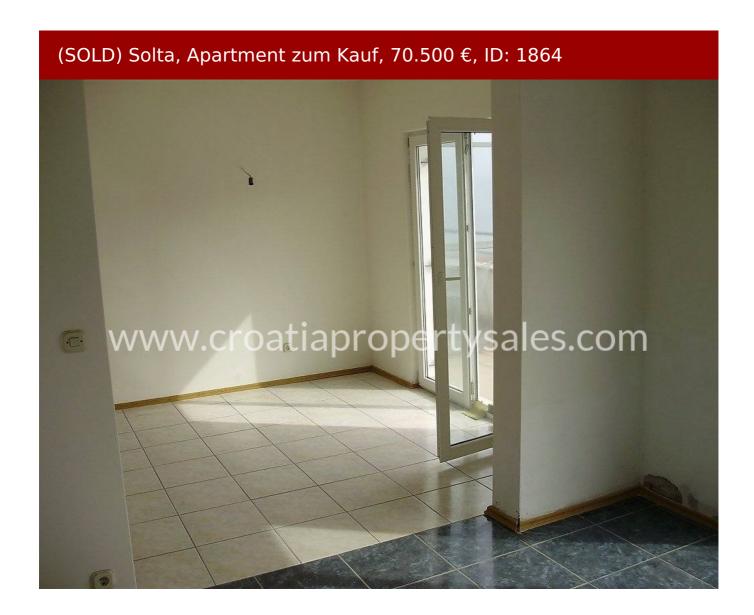

## Immobilienbeschreibung

For sale we have this first floor apartment, located in a low-rise building in a small village on Solta island.

Apartment has one bedroom, bathroom, living room with kitchen, giving total internal size od 49381 sqm, as well as the terrace (featuring sea views), giving the total size of 65,02 m2.