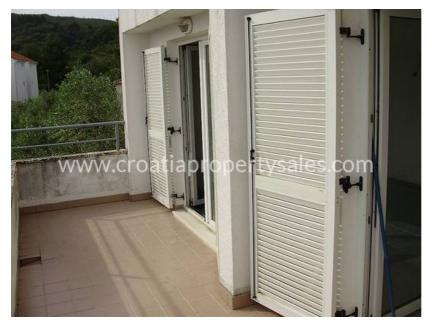

## Immobilienbeschreibung

For sale we have this first floor apartment, located in a low-rise building in a small village on Solta island.

Apartment has one bedroom, bathroom, living room with kitchen, giving total internal size od 49381 sqm, as well as the terrace (featuring sea views), giving the total size of 65,02 m2.