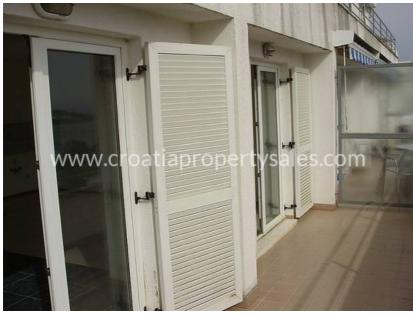

## Immobilienbeschreibung

For sale we have this first floor apartment, located in a low-rise building in a small village on Solta island.

Apartment has one bedroom, bathroom, living room with kitchen, giving total internal size od 49381 sqm, as well as the terrace (featuring sea views), giving the total size of 65,02 m2.