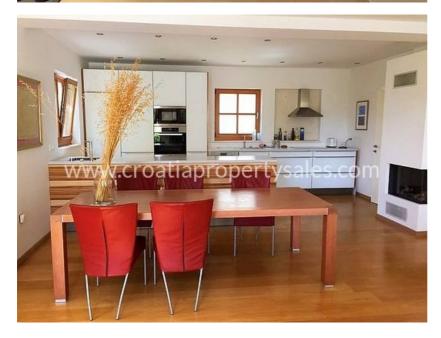

The ground floor has an open plan and spacious living room which includes the kitchen and dining room.

There are large windows which lead to the patio, terrace and beautiful gardens and the south and the north side gives you the ability to relax with Mediterranean herbs and fresh air.