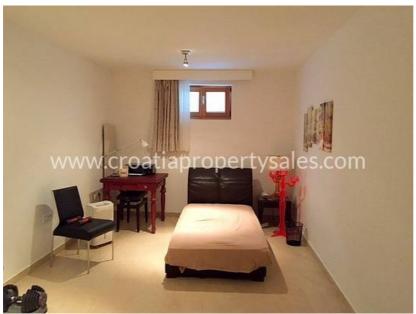

The large plot area is 600 m2. The gross area is 254 m2 and the layout includes a basement, ground and first floors.

In the basement there is one large room with a window so this room can be used for many purposes.