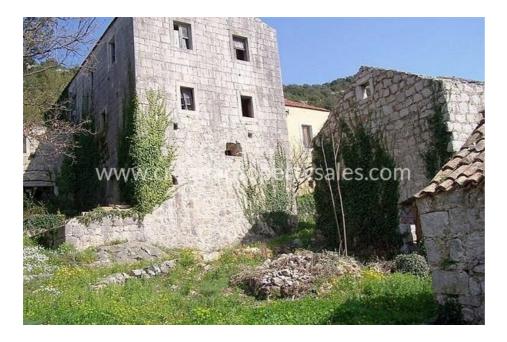

## Immobilienbeschreibung

Absolutely unique property, a little Dalmatian village with old stone houses!

We are happy to offer this large building land plot and a set of old stone houses of a small village on the southern side of Pelješac, near Ston.

This property is located on the elevated, southwest facing, position and offers a beautiful view of the valley full of old vineyards and olive trees, and is just minutes from the spectacular beach.

The plot is about 6000 m2 and consists of 22 building plots and 17 agricultural land. On the land there are 20 old stone houses, ready for renovation. The total residential base-area of the houses is around 2000 m2.