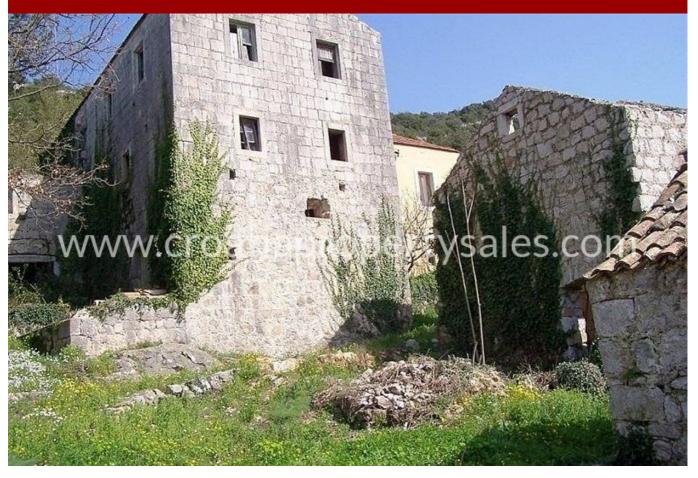

## Immobilienbeschreibung

Absolutely unique property, a little Dalmatian village with old stone houses!

We are happy to offer this large building land plot and a set of old stone houses of a small village on the southern side of Pelješac, near Ston.

This property is located on the elevated, southwest facing, position and offers a beautiful view of the valley full of old vineyards and olive trees, and is just minutes from the spectacular beach.

The plot is about 6000 m2 and consists of 22 building plots and 17 agricultural land. On the land there are 20 old stone houses, ready for renovation. The total residential base-area of the houses is around 2000 m2.