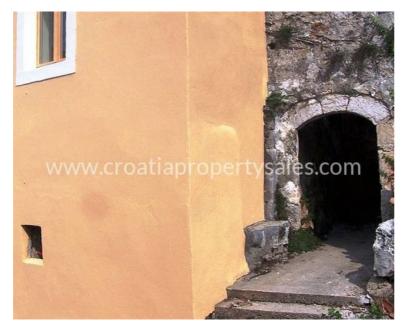

## Immobilienbeschreibung

Absolutely unique property, a little Dalmatian village with old stone houses!

We are happy to offer this large building land plot and a set of old stone houses of a small village on the southern side of Pelješac, near Ston.

This property is located on the elevated, southwest facing, position and offers a beautiful view of the valley full of old vineyards and olive trees, and is just minutes from the spectacular beach.

The plot is about 6000 m2 and consists of 22 building plots and 17 agricultural land. On the land there are 20 old stone houses, ready for renovation. The total residential base-area of the houses is around 2000 m2.