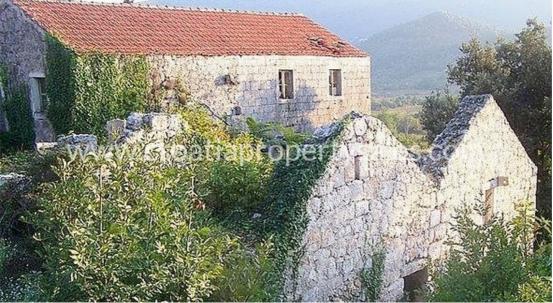

## Immobilienbeschreibung

Absolutely unique property, a little Dalmatian village with old stone houses!

We are happy to offer this large building land plot and a set of old stone houses of a small village on the southern side of Pelješac, near Ston.

This property is located on the elevated, southwest facing, position and offers a beautiful view of the valley full of old vineyards and olive trees, and is just minutes from the spectacular beach.

The plot is about 6000 m2 and consists of 22 building plots and 17 agricultural land. On the land there are 20 old stone houses, ready for renovation. The total residential base-area of the houses is around 2000 m2.