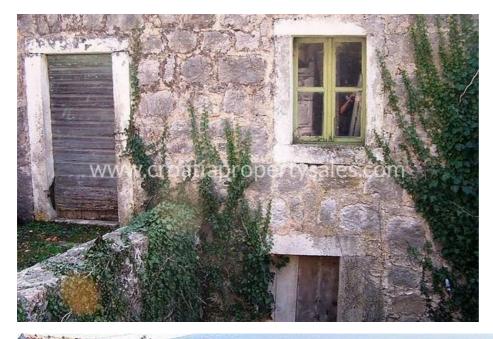

## Immobilienbeschreibung

Absolutely unique property, a little Dalmatian village with old stone houses!

We are happy to offer this large building land plot and a set of old stone houses of a small village on the southern side of Pelješac, near Ston.

This property is located on the elevated, southwest facing, position and offers a beautiful view of the valley full of old vineyards and olive trees, and is just minutes from the spectacular beach.

The plot is about 6000 m2 and consists of 22 building plots and 17 agricultural land. On the land there are 20 old stone houses, ready for renovation. The total residential base-area of the houses is around 2000 m2.