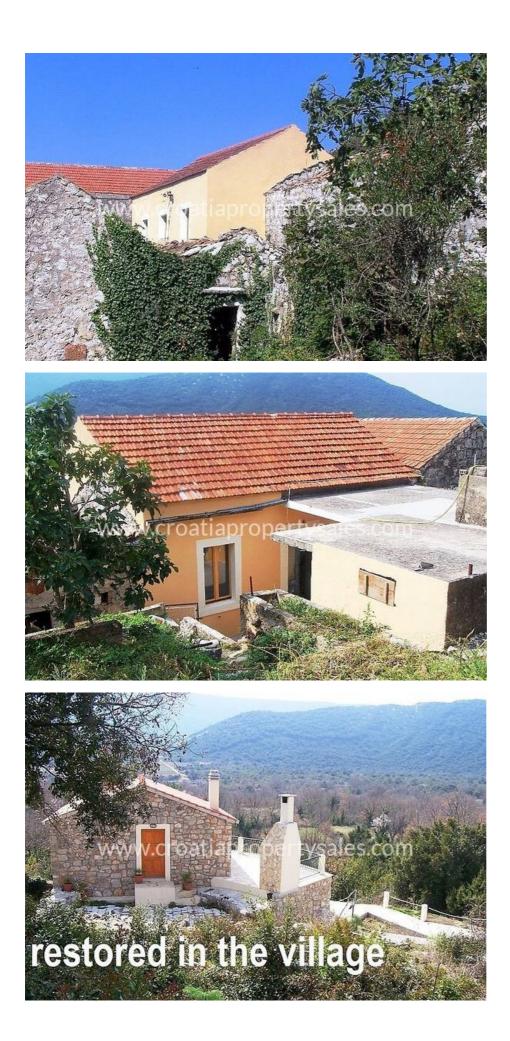

## Immobilienbeschreibung

Absolutely unique property, a little Dalmatian village with old stone houses!

We are happy to offer this large building land plot and a set of old stone houses of a small village on the southern side of Pelješac, near Ston.

This property is located on the elevated, southwest facing, position and offers a beautiful view of the valley full of old vineyards and olive trees, and is just minutes from the spectacular beach.

The plot is about 6000 m2 and consists of 22 building plots and 17 agricultural land. On the land there are 20 old stone houses, ready for renovation. The total residential base-area of the houses is around 2000 m2.

All infrastructure (water, electricity) is located on the land. Renovation of this property can also be funded from EU funds. This property has one owner and a clean 1/1 ownership.

Investment oportunities: town houses, apartments, eco rural tourism, hotel settlements...