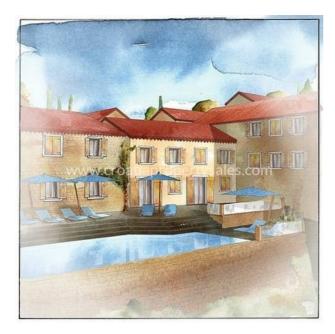

## Immobilienbeschreibung

Absolutely unique property, a little Dalmatian village with old stone houses!

We are happy to offer this large building land plot and a set of old stone houses of a small village on the southern side of Pelješac, near Ston.

This property is located on the elevated, southwest facing, position and offers a beautiful view of the valley full of old vineyards and olive trees, and is just minutes from the spectacular beach.

The plot is about 6000 m2 and consists of 22 building plots and 17 agricultural land. On the land there are 20 old stone houses, ready for renovation. The total residential base-area of the houses is around 2000 m2.

All infrastructure (water, electricity) is located on the land. Renovation of this property can also be funded from EU funds. This property has one owner and a clean 1/1 ownership.

Investment oportunities: town houses, apartments, eco rural tourism, hotel settlements...