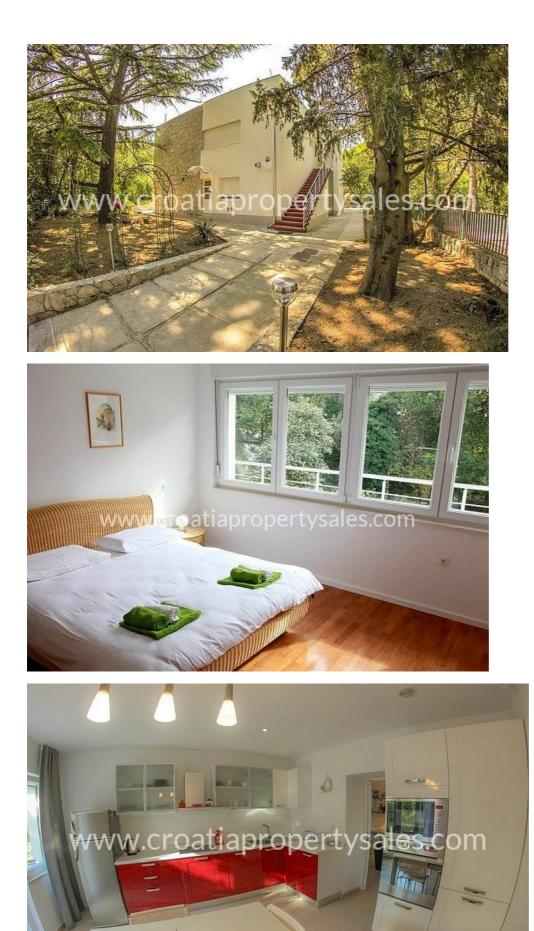

There are tangerine, orange, pomegranate, figs and many other trees often grown locally.

The house has a living area of 214 m2 and consists of two floors.

The ground floor consists of a living room, kitchen, dining room, two bedrooms, a bathroom and a pantry.

On the first floor are a living room, kitchen, dining room, three bedrooms, bathroom, toilet, storage and balcony.

It is possible to ask for planning permission to add a third floor.

The house has a roof terrace of 147 m2.