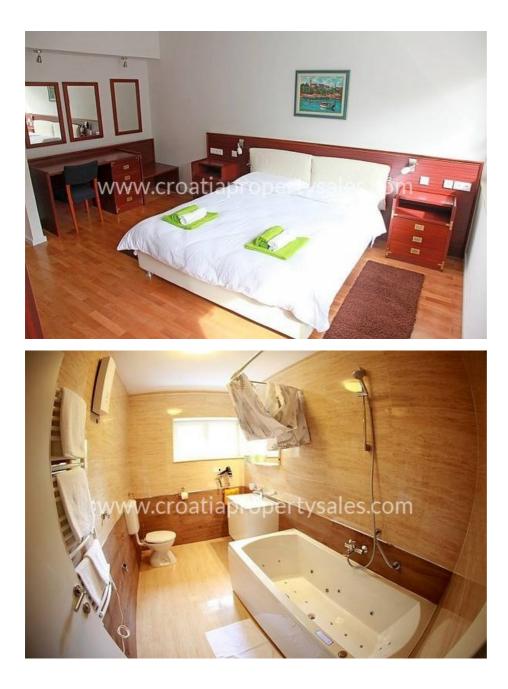

There are tangerine, orange, pomegranate, figs and many other trees often grown locally.

The house has a living area of 214 m2 and consists of two floors.

The ground floor consists of a living room, kitchen, dining room, two bedrooms, a bathroom and a pantry.

On the first floor are a living room, kitchen, dining room, three bedrooms, bathroom, toilet, storage and balcony.

It is possible to ask for planning permission to add a third floor.

The house has a roof terrace of 147 m2.