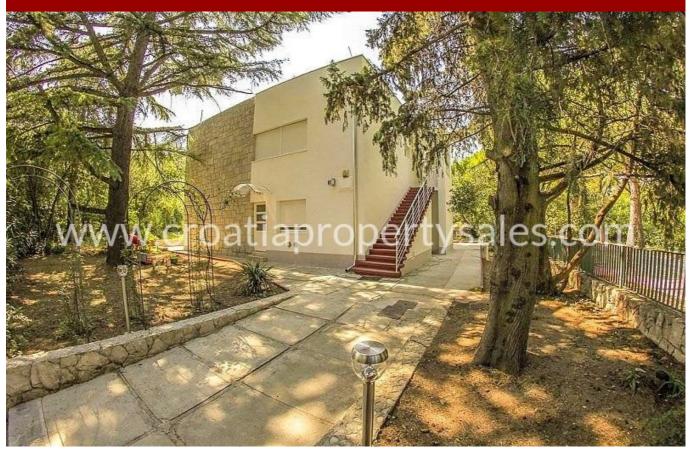

## Immobilienbeschreibung

We are offering this beautiful house, on the outskirts of Split, with a large garden and access to the sea.

It is situated 250 m from the shore on the edge of the Marjan forest reserve.

The house was completely renovated in 2012 and included were many modern features and fitting to add comfort at every opportunity.

The house sits on a large plot of 1000 m2.

Part of this is a more private patio area, while the remainder is landscaped with fruit trees and herb bushes.