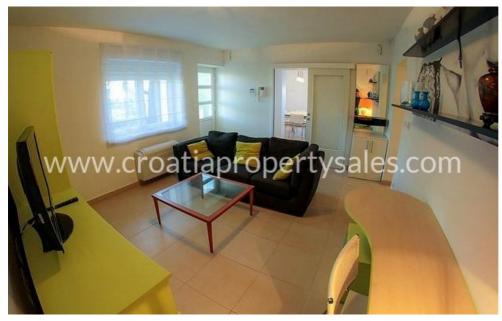

There are tangerine, orange, pomegranate, figs and many other trees often grown locally.

The house has a living area of 214 m2 and consists of two floors.

The ground floor consists of a living room, kitchen, dining room, two bedrooms, a bathroom and a pantry.

On the first floor are a living room, kitchen, dining room, three bedrooms, bathroom, toilet, storage and balcony.

It is possible to ask for planning permission to add a third floor.

The house has a roof terrace of 147 m2.