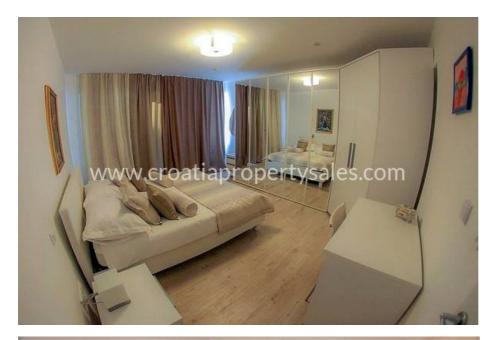

There are tangerine, orange, pomegranate, figs and many other trees often grown locally.

The house has a living area of 214 m2 and consists of two floors.

The ground floor consists of a living room, kitchen, dining room, two bedrooms, a bathroom and a pantry.

On the first floor are a living room, kitchen, dining room, three bedrooms, bathroom, toilet, storage and balcony.

It is possible to ask for planning permission to add a third floor.

The house has a roof terrace of 147 m2.