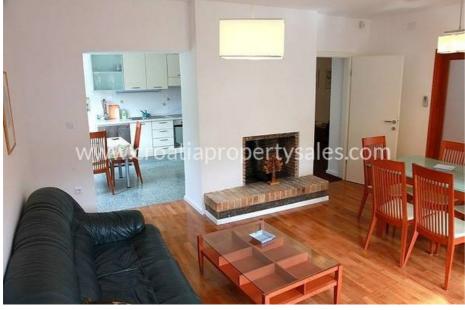

There are tangerine, orange, pomegranate, figs and many other trees often grown locally.

The house has a living area of 214 m2 and consists of two floors.

The ground floor consists of a living room, kitchen, dining room, two bedrooms, a bathroom and a pantry.

On the first floor are a living room, kitchen, dining room, three bedrooms, bathroom, toilet, storage and balcony.

It is possible to ask for planning permission to add a third floor.

The house has a roof terrace of 147 m2.