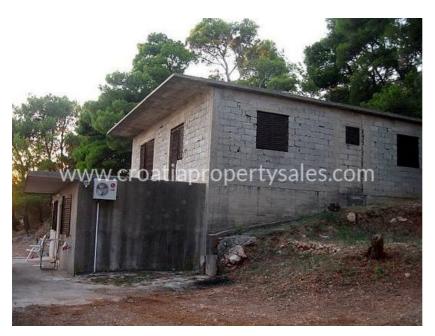

The road is located close to the ground, and has barely any traffic.

The house consists of two floors.

The ground floor consists of a bedroom, kitchen, living room, bathroom, and education in addition to which there is a terrace.

Total living area ground floor of 30 m2.

Ground floor is fully furnished, with two separate air cons unit.

The first floor is under construction and has a total surface of 110 m2.

It consists of 3 bedrooms, one of which is completely furnished, living room, kitchen, two bathrooms and a spacious terrace.