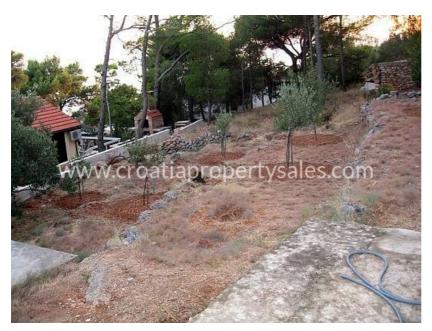

The second part of the land has an area 845 m2, and on it can be build a swimming pool and sun patio.

This land can be purchased separately.

There is private parking for 10 vehicles.