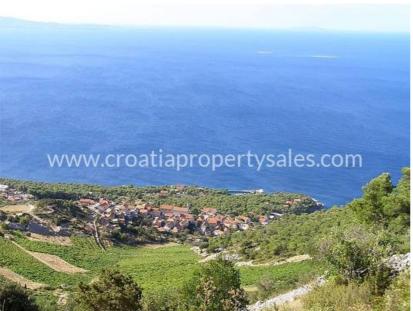

## Immobilienbeschreibung

We are offering this rare opportunity to buy building land in such a beautiful location.

It is a small house in a pine forest overlooking the sea on the south side of the island of Hvar.

The property is from the sea 200 m, and a direct path leads from the house to the water's edge.

The house is situated on a large plot of 1,227 m2 with a south orientation.

The land is very suitable for building because it is slightly sloping, and already has all the necessary infrastructure.

The town of Hvar and Jelsa are only 20 minutes away.

Please contact our office for more details and to arrange to view this property.