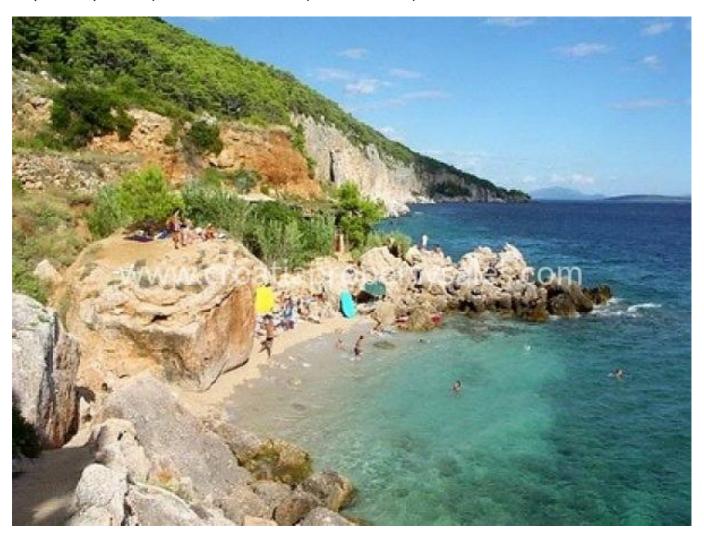

## Immobilienbeschreibung

We are offering this rare opportunity to buy building land in such a beautiful location.

It is a small house in a pine forest overlooking the sea on the south side of the island of Hvar.

The property is from the sea 200 m, and a direct path leads from the house to the water's edge.

The house is situated on a large plot of 1,227 m2 with a south orientation.

The land is very suitable for building because it is slightly sloping, and already has all the necessary infrastructure.