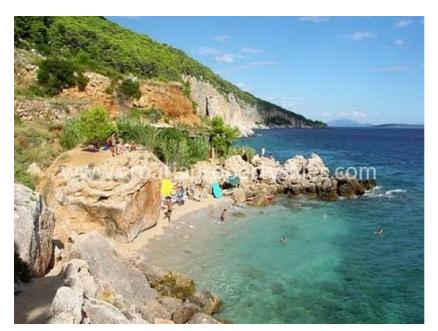

## Immobilienbeschreibung

We are offering this rare opportunity to buy building land in such a beautiful location.

It is a small house in a pine forest overlooking the sea on the south side of the island of Hvar.

The property is from the sea 200 m, and a direct path leads from the house to the water's edge.

The house is situated on a large plot of 1,227 m2 with a south orientation.

The land is very suitable for building because it is slightly sloping, and already has all the necessary infrastructure.