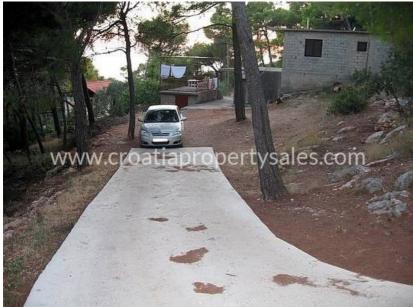

The property is from the sea 200 m, and a direct path leads from the house to the water's edge.

The house is situated on a large plot of 1,227 m2 with a south orientation.

The land is very suitable for building because it is slightly sloping, and already has all the necessary infrastructure.

The road is located close to the ground, and has barely any traffic.

The house consists of two floors.

The ground floor consists of a bedroom, kitchen, living room, bathroom, and education in addition to which there is a terrace.

The second part of the land has an area 845 m2, and on it can be build a swimming pool and sun patio.

This land can be purchased separately.

There is private parking for 10 vehicles.