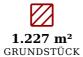

The property is from the sea 200 m, and a direct path leads from the house to the water's edge.

The house is situated on a large plot of 1,227 m2 with a south orientation.

The land is very suitable for building because it is slightly sloping, and already has all the necessary infrastructure.

The second part of the land has an area 845 m2, and on it can be build a swimming pool and sun patio.

This land can be purchased separately.

There is private parking for 10 vehicles.