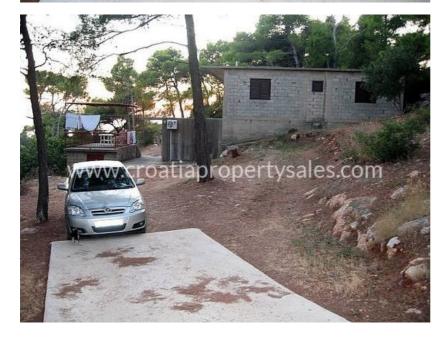

The road is located close to the ground, and has barely any traffic.

The house consists of two floors.

The ground floor consists of a bedroom, kitchen, living room, bathroom, and education in addition to which there is a terrace.

Total living area ground floor of 30 m2.

Ground floor is fully furnished, with two separate air cons unit.

The first floor is under construction and has a total surface of 110 m2.

It consists of 3 bedrooms, one of which is completely furnished, living room, kitchen, two bathrooms and a spacious terrace.