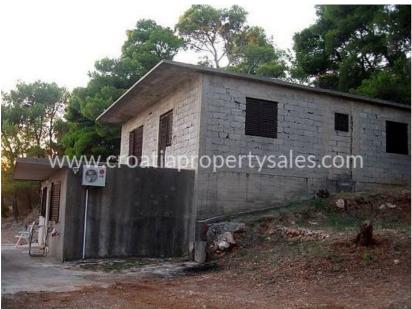

The road is located close to the ground, and has barely any traffic.

The house consists of two floors.

The ground floor consists of a bedroom, kitchen, living room, bathroom, and education in addition to which there is a terrace.

Total living area ground floor of 30 m2.

Ground floor is fully furnished, with two separate air cons unit.

The first floor is under construction and has a total surface of 110 m2.

It consists of 3 bedrooms, one of which is completely furnished, living room, kitchen, two bathrooms and a spacious terrace.