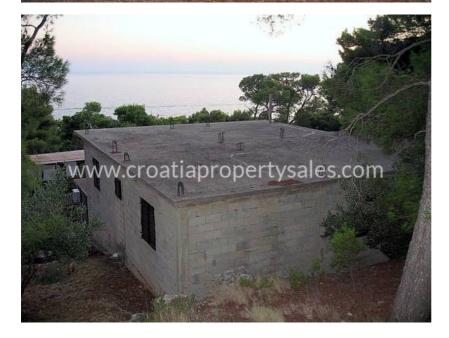

Total living area ground floor of 30 m2.

Ground floor is fully furnished, with two separate air cons unit.

The first floor is under construction and has a total surface of 110 m2.

It consists of 3 bedrooms, one of which is completely furnished, living room, kitchen, two bathrooms and a spacious terrace.

The second part of the land has an area 845 m2, and on it can be build a swimming pool and sun patio.

This land can be purchased separately.

There is private parking for 10 vehicles.