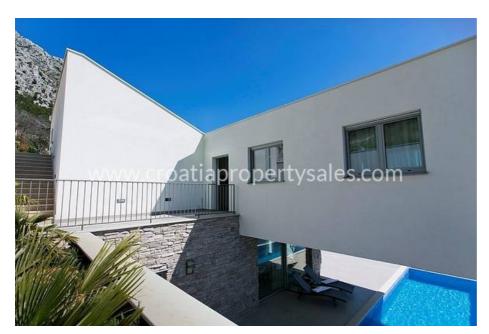

## PRICE REDUCED FROM 1.200.000 EURO!!

Luxurious state-of-the-art villa with magnificent sea views near Omis.

It is situated 750 m from the sea, consisted of ground floor and first floor.

The villa has 3 en-suite bedrooms, large open-plan living area with kitchen, a guest apartment, SPA with jacuzzi, sauna, gym, laundry room / storage, BBQ area, wince cellar and heated outdoor infinity pool.

Total area inside is 200 m2 plus 100 m2 terraces, while the land plot measures 1082 m2.

It has water and electricity supply.

South oriented.

All rooms are air-conditioned, garden well kept and the overal impressions are simply perfect.

It has car access and parking places.

The villa has rental licence.

It is located near the center of a very small village, 5 min car ride up the hill from the coastal road, therefore it enjoys full privacy.