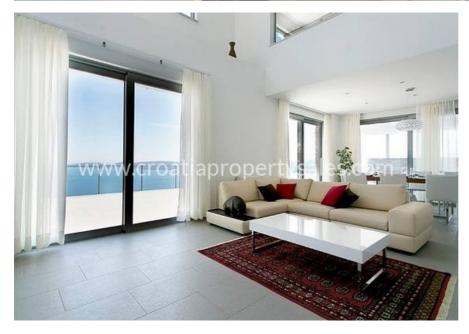

## PRICE REDUCED FROM 1.200.000 EURO!!

Luxurious state-of-the-art villa with magnificent sea views near Omis.

It is situated 750 m from the sea, consisted of ground floor and first floor.

The villa has 3 en-suite bedrooms, large open-plan living area with kitchen, a guest apartment, SPA with jacuzzi, sauna, gym, laundry room / storage, BBQ area, wince cellar and heated outdoor infinity pool.

Total area inside is 200 m2 plus 100 m2 terraces, while the land plot measures 1082 m2.

It has water and electricity supply.

South oriented.

All rooms are air-conditioned, garden well kept and the overal impressions are simply perfect.