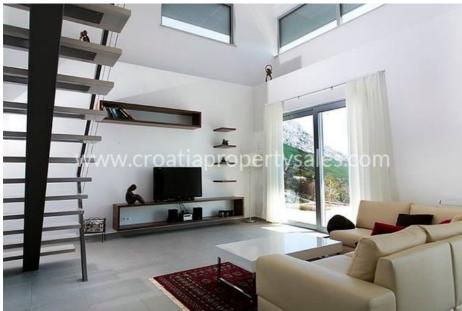

## PRICE REDUCED FROM 1.200.000 EURO!!

Luxurious state-of-the-art villa with magnificent sea views near Omis.

It is situated 750 m from the sea, consisted of ground floor and first floor.

The villa has 3 en-suite bedrooms, large open-plan living area with kitchen, a guest apartment, SPA with jacuzzi, sauna, gym, laundry room / storage, BBQ area, wince cellar and heated outdoor infinity pool.

Total area inside is 200 m2 plus 100 m2 terraces, while the land plot measures 1082 m2.

It has water and electricity supply.

South oriented.

All rooms are air-conditioned, garden well kept and the overal impressions are simply perfect.