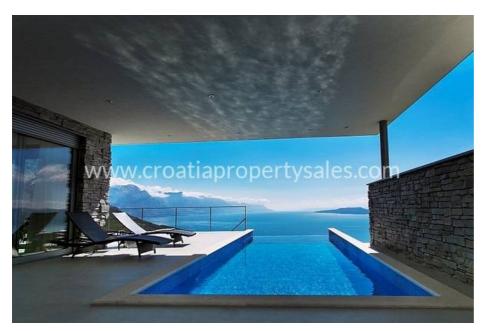

## PRICE REDUCED FROM 1.200.000 EURO!!

Luxurious state-of-the-art villa with magnificent sea views near Omis.

It is situated 750 m from the sea, consisted of ground floor and first floor.

The villa has 3 en-suite bedrooms, large open-plan living area with kitchen, a guest apartment, SPA with jacuzzi, sauna, gym, laundry room / storage, BBQ area, wince cellar and heated outdoor infinity pool.

Total area inside is 200 m2 plus 100 m2 terraces, while the land plot measures 1082 m2.

It has water and electricity supply.

South oriented.

All rooms are air-conditioned, garden well kept and the overal impressions are simply perfect.