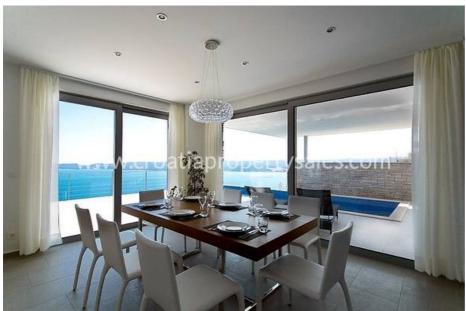

## PRICE REDUCED FROM 1.200.000 EURO!!

Luxurious state-of-the-art villa with magnificent sea views near Omis.

It is situated 750 m from the sea, consisted of ground floor and first floor.

The villa has 3 en-suite bedrooms, large open-plan living area with kitchen, a guest apartment, SPA with jacuzzi, sauna, gym, laundry room / storage, BBQ area, wince cellar and heated outdoor infinity pool.

Total area inside is 200 m2 plus 100 m2 terraces, while the land plot measures 1082 m2.

It has water and electricity supply.

South oriented.

All rooms are air-conditioned, garden well kept and the overal impressions are simply perfect.