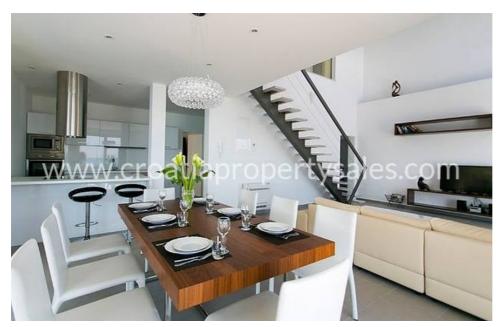

## PRICE REDUCED FROM 1.200.000 EURO!!

Luxurious state-of-the-art villa with magnificent sea views near Omis.

It is situated 750 m from the sea, consisted of ground floor and first floor.

The villa has 3 en-suite bedrooms, large open-plan living area with kitchen, a guest apartment, SPA with jacuzzi, sauna, gym, laundry room / storage, BBQ area, wince cellar and heated outdoor infinity pool.

Total area inside is 200 m2 plus 100 m2 terraces, while the land plot measures 1082 m2.

It has water and electricity supply.

South oriented.

All rooms are air-conditioned, garden well kept and the overal impressions are simply perfect.