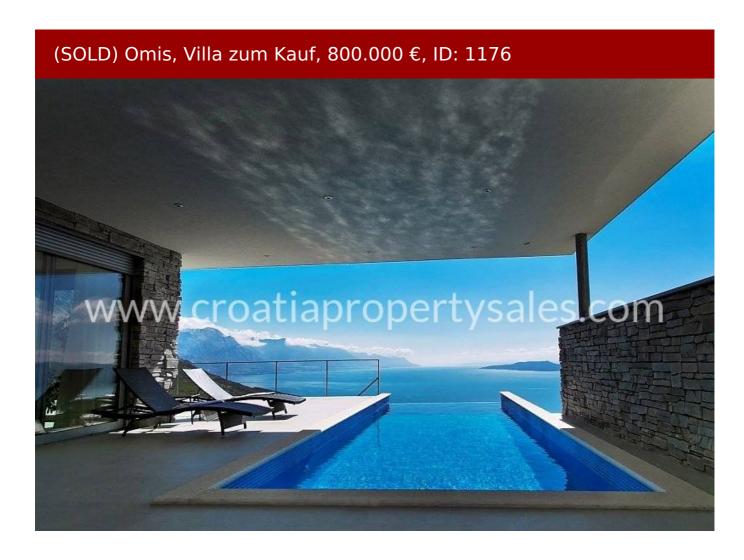

## PRICE REDUCED FROM 1.200.000 EURO!!

Luxurious state-of-the-art villa with magnificent sea views near Omis.

It is situated 750 m from the sea, consisted of ground floor and first floor.

The villa has 3 en-suite bedrooms, large open-plan living area with kitchen, a guest apartment, SPA with jacuzzi, sauna, gym, laundry room / storage, BBQ area, wince cellar and heated outdoor infinity pool.

Total area inside is 200 m2 plus 100 m2 terraces, while the land plot measures 1082 m2.

It has water and electricity supply.

South oriented.

All rooms are air-conditioned, garden well kept and the overal impressions are simply perfect.