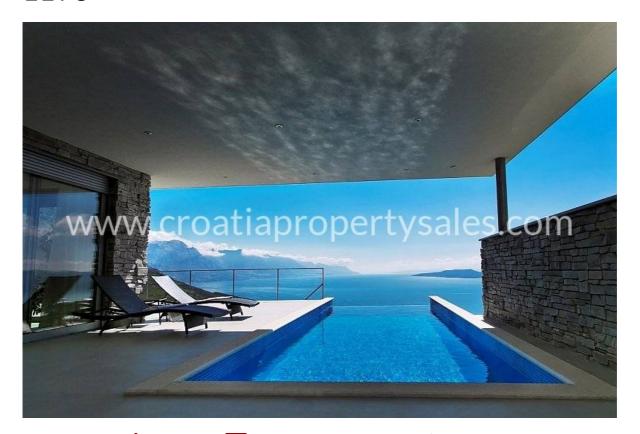

## Haupteigenschaften

- Meerblick
- Swimming Pool
- Neubau
- Südliche Ausrichtung
- Luxuriös eingerichtet
- Komplett möbliert
- Essbereich im Freien
- Panoramischer Ausblick
- Infinity Pool
- Sauna

#### PRICE REDUCED FROM 1.200.000 EURO!!

Luxurious state-of-the-art villa with magnificent sea views near Omis.

Villa, Haus

It is situated 750 m from the sea, consisted of ground floor and first floor.

The villa has 3 en-suite bedrooms, large open-plan living area with kitchen, a guest apartment, SPA with jacuzzi, sauna, gym, laundry room / storage, BBQ area, wince cellar and heated outdoor infinity pool.

Total area inside is 200 m2 plus 100 m2 terraces, while the land plot measures 1082 m2.

It has water and electricity supply.

South oriented.

All rooms are air-conditioned, garden well kept and the overal impressions are simply perfect.