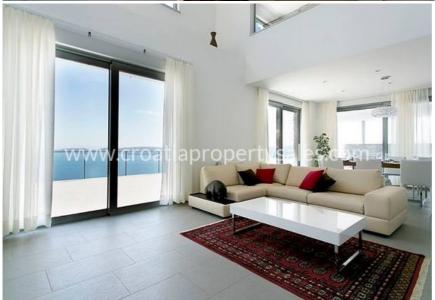

#### PRICE REDUCED FROM 1.200.000 EURO!!

Luxurious state-of-the-art villa with magnificent sea views near Omis.

Villa, Haus

It is situated 750 m from the sea, consisted of ground floor and first floor.

The villa has 3 en-suite bedrooms, large open-plan living area with kitchen, a guest apartment, SPA with jacuzzi, sauna, gym, laundry room / storage, BBQ area, wince cellar and heated outdoor infinity pool.

Total area inside is 200 m2 plus 100 m2 terraces, while the land plot measures 1082 m2.

It has water and electricity supply.

South oriented.

All rooms are air-conditioned, garden well kept and the overal impressions are simply perfect.