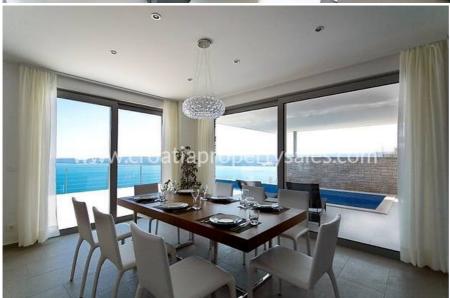

## Haupteigenschaften

- Meerblick
- Swimming Pool
- Neubau
- Südliche Ausrichtung
- Luxuriös eingerichtet
- Komplett möbliert
- Essbereich im Freien
- Panoramischer Ausblick
- Infinity Pool
- Sauna

#### PRICE REDUCED FROM 1.200.000 EURO!!

Luxurious state-of-the-art villa with magnificent sea views near Omis.

Villa, Haus

It is situated 750 m from the sea, consisted of ground floor and first floor.

The villa has 3 en-suite bedrooms, large open-plan living area with kitchen, a guest apartment, SPA with jacuzzi, sauna, gym, laundry room / storage, BBQ area, wince cellar and heated outdoor infinity pool.

Total area inside is 200 m2 plus 100 m2 terraces, while the land plot measures 1082 m2.

It has water and electricity supply.

South oriented.

All rooms are air-conditioned, garden well kept and the overal impressions are simply perfect.