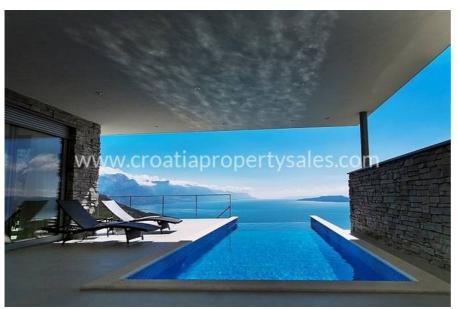

## Haupteigenschaften

- Meerblick
- Swimming Pool
- Neubau
- Südliche Ausrichtung
- Luxuriös eingerichtet
- Komplett möbliert
- Essbereich im Freien
- Panoramischer Ausblick
- Infinity Pool
- Sauna

#### PRICE REDUCED FROM 1.200.000 EURO!!

Luxurious state-of-the-art villa with magnificent sea views near Omis.

Villa, Haus

It is situated 750 m from the sea, consisted of ground floor and first floor.

The villa has 3 en-suite bedrooms, large open-plan living area with kitchen, a guest apartment, SPA with jacuzzi, sauna, gym, laundry room / storage, BBQ area, wince cellar and heated outdoor infinity pool.

Total area inside is 200 m2 plus 100 m2 terraces, while the land plot measures 1082 m2.

It has water and electricity supply.

South oriented.

All rooms are air-conditioned, garden well kept and the overal impressions are simply perfect.