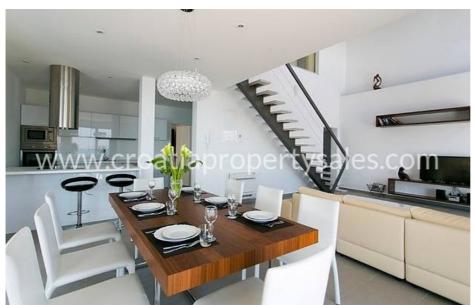

#### PRICE REDUCED FROM 1.200.000 EURO!!

Luxurious state-of-the-art villa with magnificent sea views near Omis.

Villa, Haus

It is situated 750 m from the sea, consisted of ground floor and first floor.

The villa has 3 en-suite bedrooms, large open-plan living area with kitchen, a guest apartment, SPA with jacuzzi, sauna, gym, laundry room / storage, BBQ area, wince cellar and heated outdoor infinity pool.

Total area inside is 200 m2 plus 100 m2 terraces, while the land plot measures 1082 m2.

It has water and electricity supply.

South oriented.

All rooms are air-conditioned, garden well kept and the overal impressions are simply perfect.