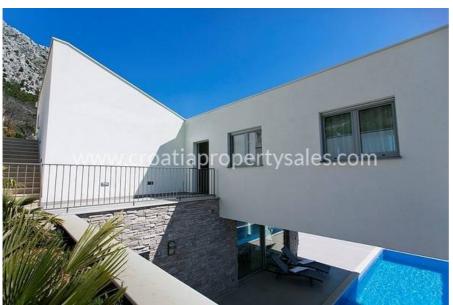

## Haupteigenschaften

- Meerblick
- Swimming Pool
- Neubau
- Südliche Ausrichtung
- Luxuriös eingerichtet
- Komplett möbliert
- Essbereich im Freien
- Panoramischer Ausblick
- Infinity Pool
- Sauna

#### PRICE REDUCED FROM 1.200.000 EURO!!

Luxurious state-of-the-art villa with magnificent sea views near Omis.

Villa, Haus

It is situated 750 m from the sea, consisted of ground floor and first floor.

The villa has 3 en-suite bedrooms, large open-plan living area with kitchen, a guest apartment, SPA with jacuzzi, sauna, gym, laundry room / storage, BBQ area, wince cellar and heated outdoor infinity pool.

Total area inside is 200 m2 plus 100 m2 terraces, while the land plot measures 1082 m2.

It has water and electricity supply.

South oriented.

All rooms are air-conditioned, garden well kept and the overal impressions are simply perfect.