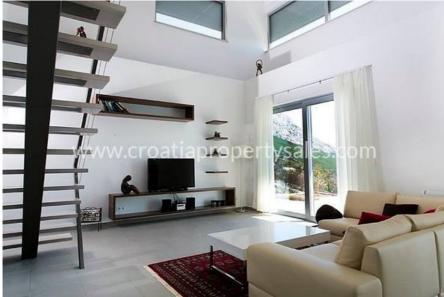

#### PRICE REDUCED FROM 1.200.000 EURO!!

Luxurious state-of-the-art villa with magnificent sea views near Omis.

Villa, Haus

It is situated 750 m from the sea, consisted of ground floor and first floor.

The villa has 3 en-suite bedrooms, large open-plan living area with kitchen, a guest apartment, SPA with jacuzzi, sauna, gym, laundry room / storage, BBQ area, wince cellar and heated outdoor infinity pool.

Total area inside is 200 m2 plus 100 m2 terraces, while the land plot measures 1082 m2.

It has water and electricity supply.

South oriented.

All rooms are air-conditioned, garden well kept and the overal impressions are simply perfect.