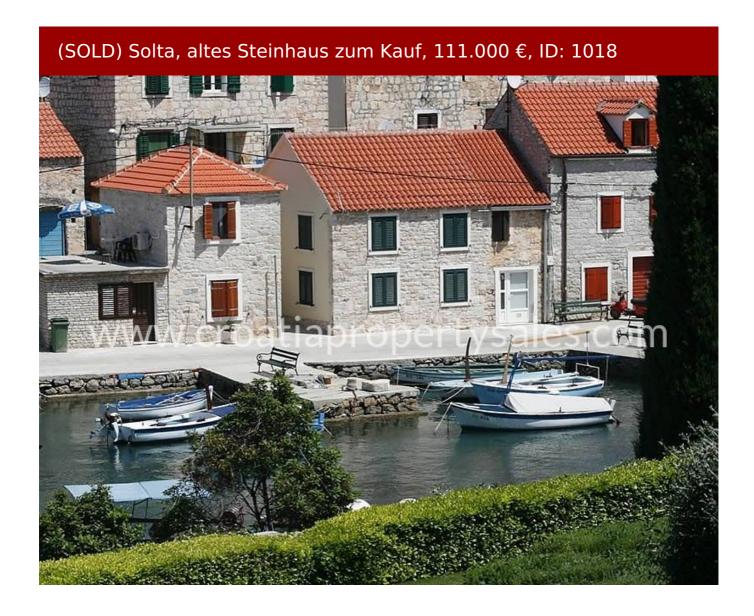

## REDUCED PRICE FROM 180.000 €!

We are offering this semi-detached house which is located on the shore of a small fishing village on the island of Solta.

It is situated 5 meters away from the harbour wall, where the local fishing boats are moored up in the clear water.

The house has two floors, with a total floor area of 60 m2, and the south-west orientation.

It was completely reconstructed in compliance with all conservation requirements and instructions. When the construction work was undertaken only high quality and authentic natural materials were used.

The interior of the house is completed to a rough standard, ready for the fine interior decorating to begin.

The house is very much in the village centre with shops, bars and coffee shops all nearby.

The ferry port is about fifteen minutes drive.