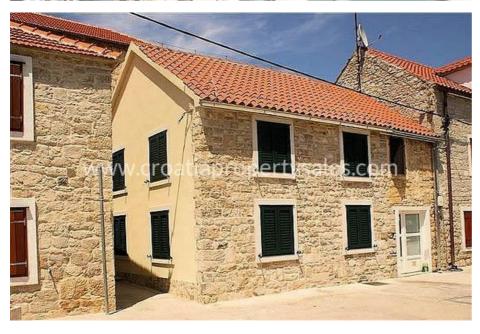

## REDUCED PRICE FROM 180.000 €!

We are offering this semi-detached house which is located on the shore of a small fishing village on the island of Solta.

It is situated 5 meters away from the harbour wall, where the local fishing boats are moored up in the clear water.

The house has two floors, with a total floor area of 60 m2, and the south-west orientation.

It was completely reconstructed in compliance with all conservation requirements and instructions. When the construction work was undertaken only high quality and authentic natural materials were used.