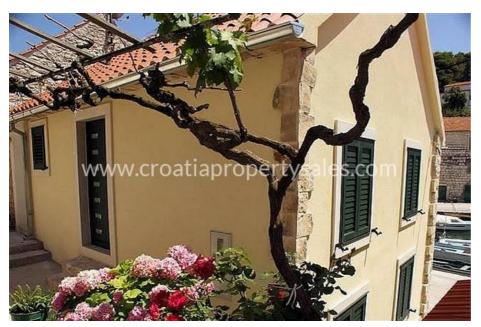

The house has two floors, with a total floor area of 60 m2, and the south-west orientation.

It was completely reconstructed in compliance with all conservation requirements and instructions. When the construction work was undertaken only high quality and authentic natural materials were used.

The interior of the house is completed to a rough standard, ready for the fine interior decorating to begin.

The house is very much in the village centre with shops, bars and coffee shops all nearby.

The ferry port is about fifteen minutes drive.