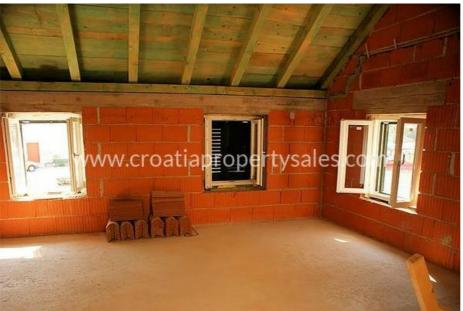

The interior of the house is completed to a rough standard, ready for the fine interior decorating to begin.

The house is very much in the village centre with shops, bars and coffee shops all nearby.

The ferry port is about fifteen minutes drive.