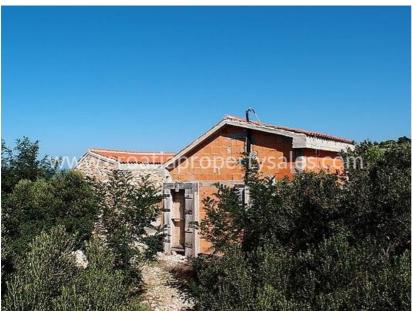

## Opis nemovitosti

A unique opportunity for a perfect holiday in a secluded, idyllic bay located on the island of Kaprije!

The property consists of one residential house divided into two separate units (flats), completely renovated on the foundations of old stone buildings, less than 30m from the crystal clear sea and the pebbly beach. Both buildings have all necessary permits, but interior and facade must be finished before moving in (all rough works are already completed as are most of the inside installations).

The property can be reached only by boat, anchored in the bay which is protected from strong southerly winds.

Total living area is 100,79m2 (gross 136,18m2), and with creating of additional galleries it increases to over 140m2, while the size of the corresponding plot is 263m2.