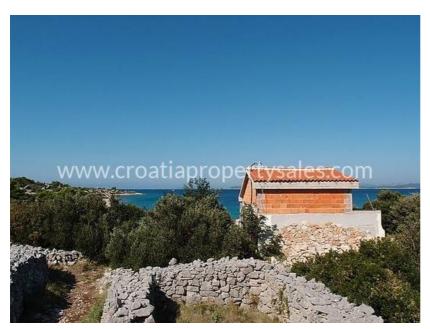

## Opis nemovitosti

A unique opportunity for a perfect holiday in a secluded, idyllic bay located on the island of Kaprije!

The property consists of one residential house divided into two separate units (flats), completely renovated on the foundations of old stone buildings, less than 30m from the crystal clear sea and the pebbly beach. Both buildings have all necessary permits, but interior and facade must be finished before moving in (all rough works are already completed as are most of the inside installations).

In front of each building is a terrace of approx 25-30m2. Title is clear, 1/1.

This property truly represents a perfect getaway from civilization!