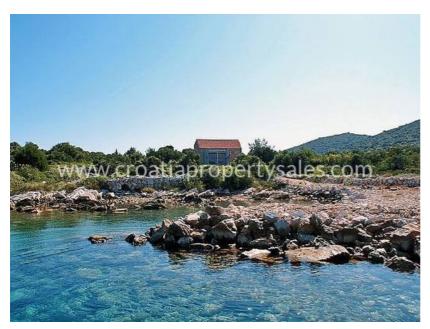

## Opis nemovitosti

A unique opportunity for a perfect holiday in a secluded, idyllic bay located on the island of Kaprije!

The property consists of one residential house divided into two separate units (flats), completely renovated on the foundations of old stone buildings, less than 30m from the crystal clear sea and the pebbly beach. Both buildings have all necessary permits, but interior and facade must be finished before moving in (all rough works are already completed as are most of the inside installations).

The property can be reached only by boat, anchored in the bay which is protected from strong southerly winds.

Total living area is 100,79m2 (gross 136,18m2), and with creating of additional galleries it increases to over 140m2, while the size of the corresponding plot is 263m2.