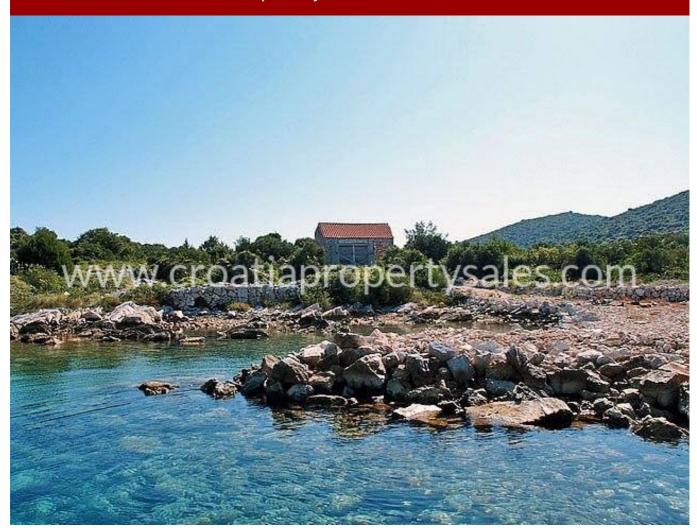

## Opis nemovitosti

A unique opportunity for a perfect holiday in a secluded, idyllic bay located on the island of Kaprije!

The property consists of one residential house divided into two separate units (flats), completely renovated on the foundations of old stone buildings, less than 30m from the crystal clear sea and the pebbly beach. Both buildings have all necessary permits, but interior and facade must be finished before moving in (all rough works are already completed as are most of the inside installations).

The property can be reached only by boat, anchored in the bay which is protected from strong southerly winds.

Total living area is 100,79m2 (gross 136,18m2), and with creating of additional galleries it increases to over 140m2, while the size of the corresponding plot is 263m2.

The nearest village (Kaprije) is situated approximately 3 km away, while in the neighboring bay one will find a restaurant opened during the summer season (May-September).

It is possible to reconstruct the existing jetty (pier) located approximately 50m from the house, allowing the direct docking of yachts in the immediate vicinity. On the field there is a concrete water tank (Size: 55,16m3). Can store rainwater or potable water delivered by boat), and the power supply is provided via installation of solar panels or mini-wind farms.