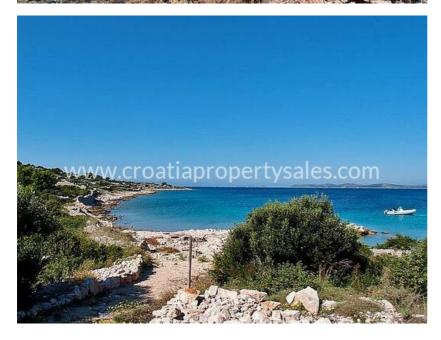

The nearest village (Kaprije) is situated approximately 3 km away, while in the neighboring bay one will find a restaurant opened during the summer season (May-September).

It is possible to reconstruct the existing jetty (pier) located approximately 50m from the house, allowing the direct docking of yachts in the immediate vicinity. On the field there is a concrete water tank (Size: 55,16m3). Can store rainwater or potable water delivered by boat), and the power supply is provided via installation of solar panels or mini-wind farms.

The property can be reached only by boat, anchored in the bay which is protected from strong southerly winds.

Total living area is 100,79m2 (gross 136,18m2), and with creating of additional galleries it increases to over 140m2, while the size of the corresponding plot is 263m2.