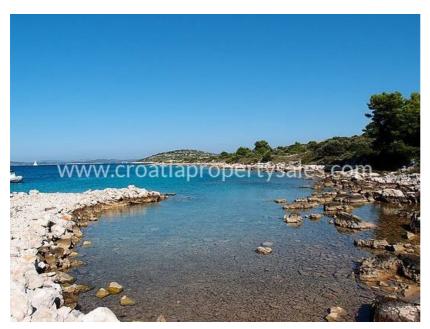

## Opis nemovitosti

A unique opportunity for a perfect holiday in a secluded, idyllic bay located on the island of Kaprije!

The property consists of one residential house divided into two separate units (flats), completely renovated on the foundations of old stone buildings, less than 30m from the crystal clear sea and the pebbly beach. Both buildings have all necessary permits, but interior and facade must be finished before moving in (all rough works are already completed as are most of the inside installations).

The property can be reached only by boat, anchored in the bay which is protected from strong southerly winds.

Total living area is 100,79m2 (gross 136,18m2), and with creating of additional galleries it increases to over 140m2, while the size of the corresponding plot is 263m2.