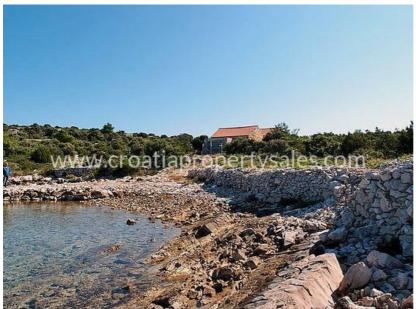

## Opis nemovitosti

A unique opportunity for a perfect holiday in a secluded, idyllic bay located on the island of Kaprije!

The property consists of one residential house divided into two separate units (flats), completely renovated on the foundations of old stone buildings, less than 30m from the crystal clear sea and the pebbly beach. Both buildings have all necessary permits, but interior and facade must be finished before moving in (all rough works are already completed as are most of the inside installations).

The nearest village (Kaprije) is situated approximately 3 km away, while in the neighboring bay one will find a restaurant opened during the summer season (May-September).

It is possible to reconstruct the existing jetty (pier) located approximately 50m from the house, allowing the direct docking of yachts in the immediate vicinity. On the field there is a concrete water tank (Size: 55,16m3). Can store rainwater or potable water delivered by boat), and the power supply is provided via installation of solar panels or mini-wind farms.