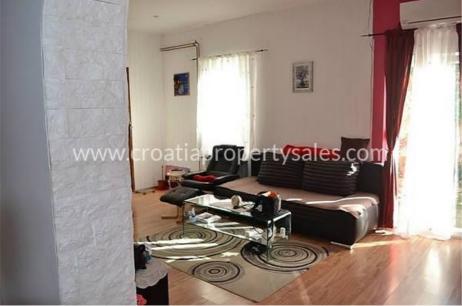

The total land plot is 333 m2, with a spacious courtyard where it is possible to build a swimming pool.

On the property there is space for the parking of 2 cars and a garage, as well as storage etc.

The house consists of 4 bedrooms, 2 bathrooms with toilet, large living room, kitchen and garage.