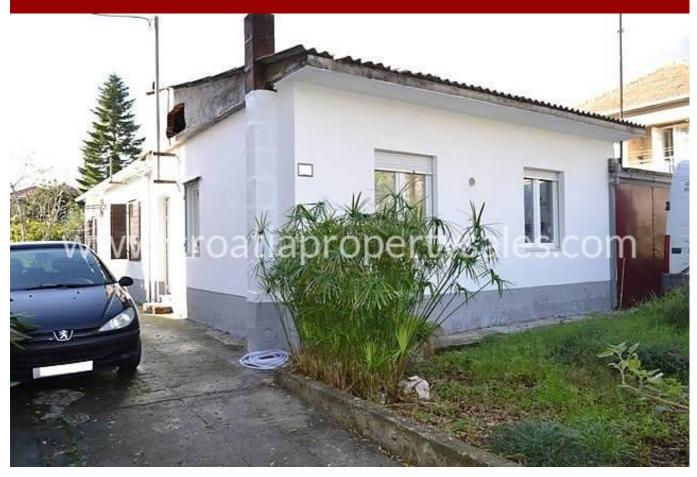

## Opis nemovitosti

We are offering this detached house in the coastal village of Kaštela, situated between the historic towns of Trogir and Split.

The property at the moment only consists of a ground floor and a small loft, but there is the option to upgrade the house. Utilization of the attic is 60%

The total land plot is 333 m2, with a spacious courtyard where it is possible to build a swimming pool.

On the property there is space for the parking of 2 cars and a garage, as well as storage etc.

The house consists of 4 bedrooms, 2 bathrooms with toilet, large living room, kitchen and garage.

The land has access from two sides.

It has been completely renovated, so it is possible to move in immediately.

The sea and Riva are 200 meters distant, and it is conveniently situated for the local shops, bars and restaurants, and other facilities. The international airport is 10 minutes driving.