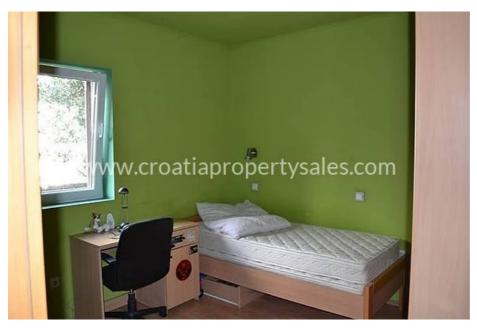

The total land plot is 333 m2, with a spacious courtyard where it is possible to build a swimming pool.

On the property there is space for the parking of 2 cars and a garage, as well as storage etc.

The house consists of 4 bedrooms, 2 bathrooms with toilet, large living room, kitchen and garage.