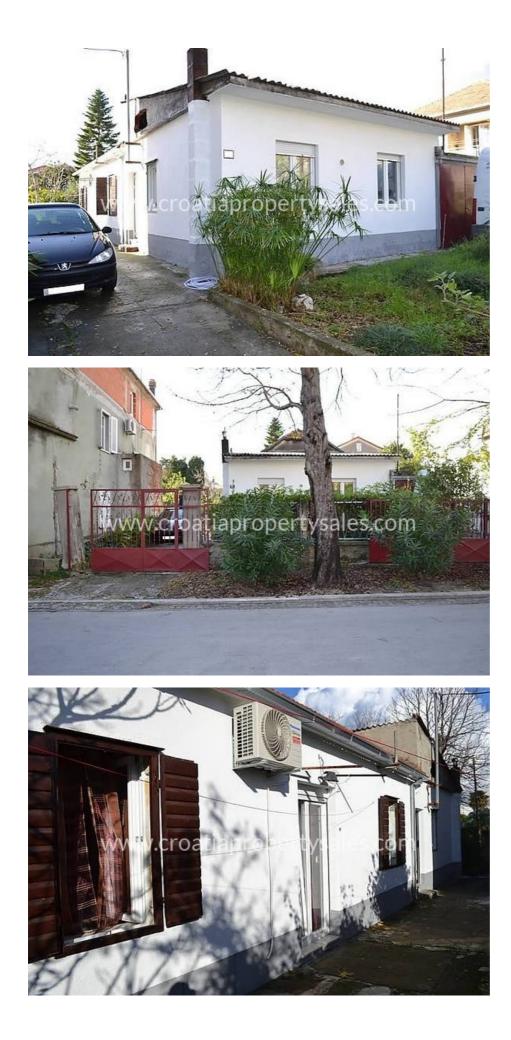

## Opis nemovitosti

We are offering this detached house in the coastal village of Kaštela, situated between the historic towns of Trogir and Split.

The property at the moment only consists of a ground floor and a small loft, but there is the option to upgrade the house. Utilization of the attic is 60%

The total land plot is 333 m2, with a spacious courtyard where it is possible to build a swimming pool.

On the property there is space for the parking of 2 cars and a garage, as well as storage etc.

The house consists of 4 bedrooms, 2 bathrooms with toilet, large living room, kitchen and garage.

The land has access from two sides.

It has been completely renovated, so it is possible to move in immediately.

The sea and Riva are 200 meters distant, and it is conveniently situated for the local shops, bars and restaurants, and other facilities. The international airport is 10 minutes driving.