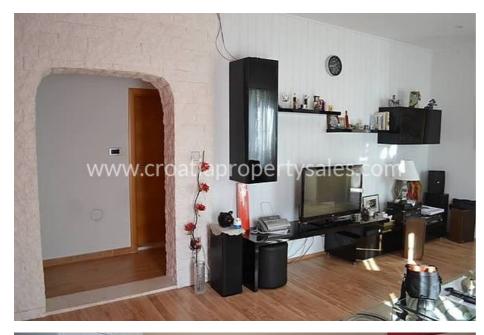

The total land plot is 333 m2, with a spacious courtyard where it is possible to build a swimming pool.

On the property there is space for the parking of 2 cars and a garage, as well as storage etc.

The house consists of 4 bedrooms, 2 bathrooms with toilet, large living room, kitchen and garage.