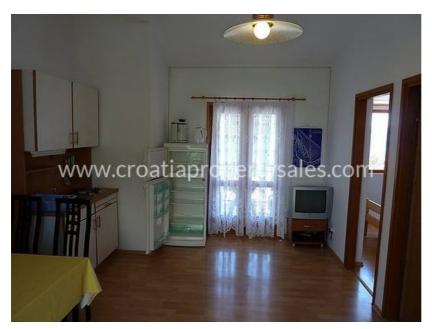

On the ground floor of the house (128m2) there is a two bedroom apartment of 64m2 and consists of a kitchen, living room, dining room, two bedrooms, bathroom and a large terrace overlooking the sea. Interior stairs lead to the first floor where there is an apartment with identical living area (64m2) and schedule as the apartment on the ground floor.

The larger house (170m2) consists of three separate apartments - on the ground floor an apartment of 90m2, while the first floor has two apartments (50m2 and 30m2).

The apartment of 90m2 consisting of 3 bedrooms, kitchen, living room, dining room, hallway, bathroom and a terrace overlooking the sea. External staircase leads to the first floor where there are two apartments (one double and one single bedroom, 50m2 and 30m2).