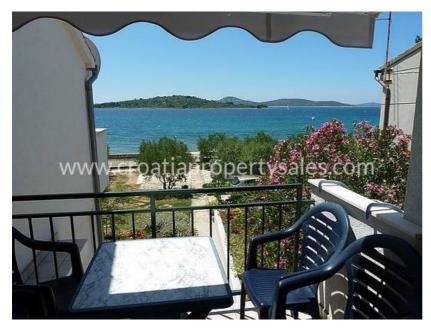

## Opis nemovitosti

Two detached houses located in Vodice in the first row to the sea!

There are 5 separate residential units (smaller house has two apartments, and a total area 128m2, and larger house has three apartments and a total area of 170m2). Land area is 1550m2, cultivated and maintained throughout the year.

The nearest beach is only 10 meters away.