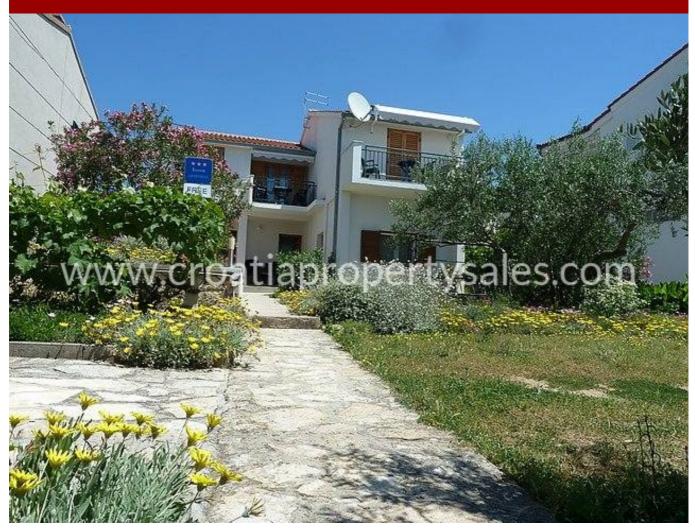

## Opis nemovitosti

Two detached houses located in Vodice in the first row to the sea!

There are 5 separate residential units (smaller house has two apartments, and a total area 128m2, and larger house has three apartments and a total area of 170m2). Land area is 1550m2, cultivated and maintained throughout the year.

The larger house (170m2) consists of three separate apartments - on the ground floor an apartment of 90m2, while the first floor has two apartments (50m2 and 30m2).

The apartment of 90m2 consisting of 3 bedrooms, kitchen, living room, dining room, hallway, bathroom and a terrace overlooking the sea. External staircase leads to the first floor where there are two apartments (one double and one single bedroom, 50m2 and 30m2).