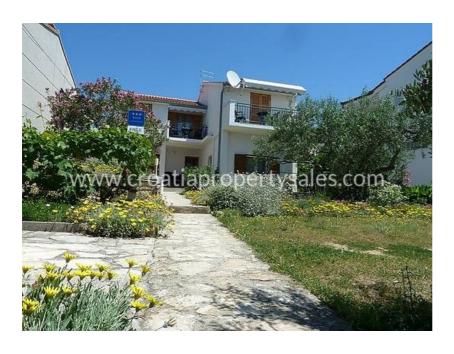

## Opis nemovitosti

Two detached houses located in Vodice in the first row to the sea!

There are 5 separate residential units (smaller house has two apartments, and a total area 128m2, and larger house has three apartments and a total area of 170m2). Land area is 1550m2, cultivated and maintained throughout the year.

The larger house (170m2) consists of three separate apartments - on the ground floor an apartment of 90m2, while the first floor has two apartments (50m2 and 30m2).

The apartment of 90m2 consisting of 3 bedrooms, kitchen, living room, dining room, hallway, bathroom and a terrace overlooking the sea. External staircase leads to the first floor where there are two apartments (one double and one single bedroom, 50m2 and 30m2).