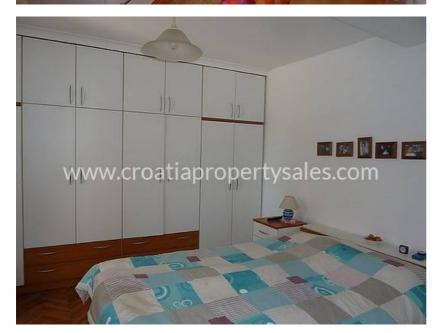

On the ground floor of the house (128m2) there is a two bedroom apartment of 64m2 and consists of a kitchen, living room, dining room, two bedrooms, bathroom and a large terrace overlooking the sea. Interior stairs lead to the first floor where there is an apartment with identical living area (64m2) and schedule as the apartment on the ground floor.