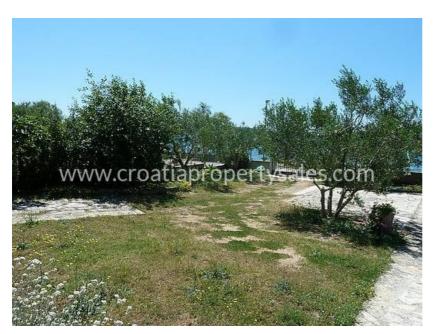

is an apartment with identical living area (64m2) and schedule as the apartment on the ground floor.

The larger house (170m2) consists of three separate apartments - on the ground floor an apartment of 90m2, while the first floor has two apartments (50m2 and 30m2).

The apartment of 90m2 consisting of 3 bedrooms, kitchen, living room, dining room, hallway, bathroom and a terrace overlooking the sea. External staircase leads to the first floor where there are two apartments (one double and one single bedroom, 50m2 and 30m2).

All apartments are fully equiped and air conditioned, and the hous is categorized for renting.

There are a sufficient number of parking spaces due to the size of the yard, and access to houses is possible from two sides.

The nearest beach is only 10 meters away.