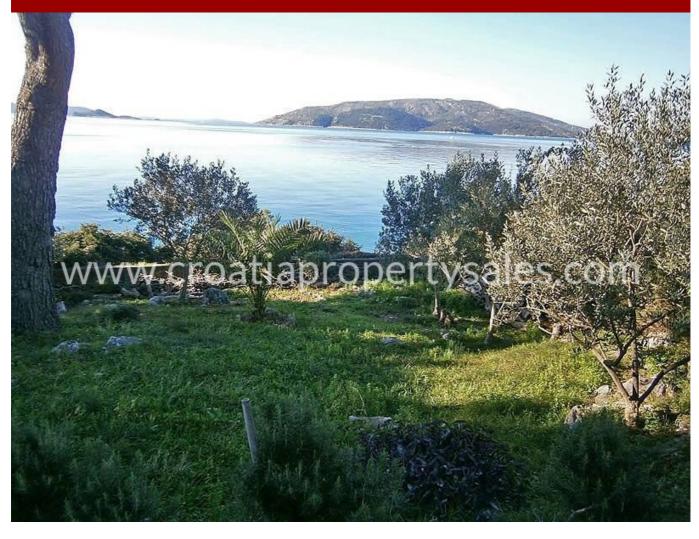

## (SOLD) Trogir/Čiovo, dům, na prodej, 650.000 €, ID: 764

**10 m** OD MOŘE

Výhled na moře

Hlavní charakteristiky

První řada od moře

## **OPPORTUNITY TO BUY A PROPERTY WITH A PRIVATE BEACH!!!**

We are pleased to present this first line villa on a large plot in a secluded cove on Ciovo island.

It is situated on the attractive west side of the island, just yards from clear water at the bottom of the garden.

The centre of the village is a few minutes walking but despite that, it is located in a very quiet cove, not accessible by many people.

The land plot is 625m sq and there is plenty of room to build a swimming pool, have boat storage etc. The garden has established Mediterranean plants and trees.