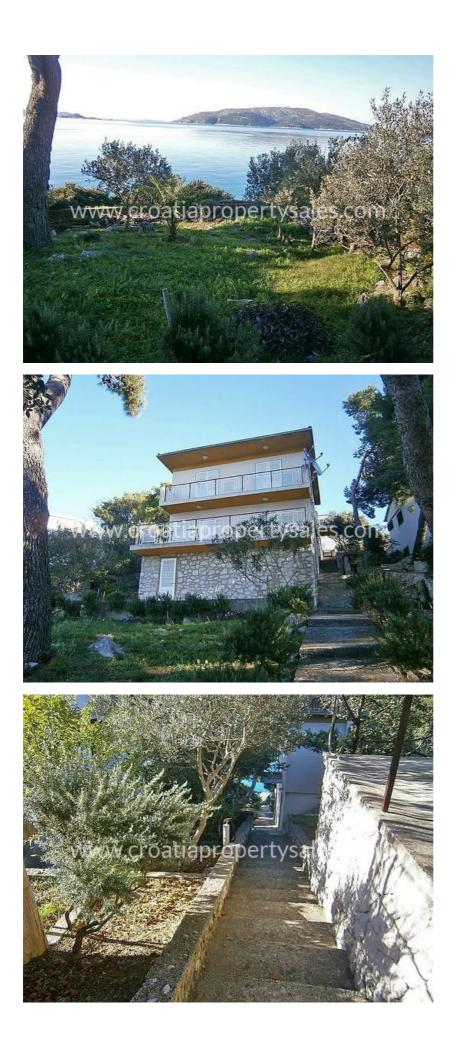

## (SOLD) Trogir/Čiovo, dům, na prodej, 650.000 €, ID: 764

**10 m** OD MOŘE

Výhled na moře

Hlavní charakteristiky

První řada od moře

## **OPPORTUNITY TO BUY A PROPERTY WITH A PRIVATE BEACH!!!**

We are pleased to present this first line villa on a large plot in a secluded cove on Ciovo island.

It is situated on the attractive west side of the island, just yards from clear water at the bottom of the garden.

The building consists of aground, first and second floor with a total floor space of 140m sq and all the floors have independent access from the outside.

The ground floor storage room that can be converted into a studio apartment. On the first and second floor there is one two-bedroom apartment with a terrace and fabulous sea views.

The shore is suitable for the owner to tie up a boat, and there is sufficient space to store a boat out of the water over winter.

There is parking off the road for 4 vehicles.

Adjacent to this property is a land plot for sale and it would be possible to merge the 2 land plots to create a large enough plot to build several larger villas.