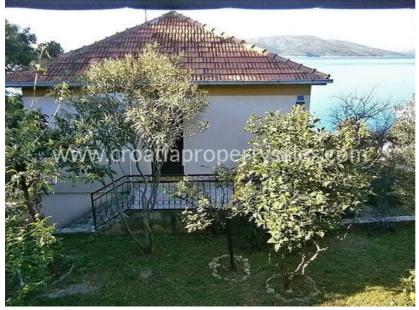

## **OPPORTUNITY TO BUY A PROPERTY WITH A PRIVATE BEACH!!!**

We are pleased to present this first line villa on a large plot in a secluded cove on Ciovo island.

It is situated on the attractive west side of the island, just yards from clear water at the bottom of the garden.

The building consists of aground, first and second floor with a total floor space of 140m sq and all the floors have independent access from the outside.

The ground floor storage room that can be converted into a studio apartment. On the first and second floor there is one two-bedroom apartment with a terrace and fabulous sea views.