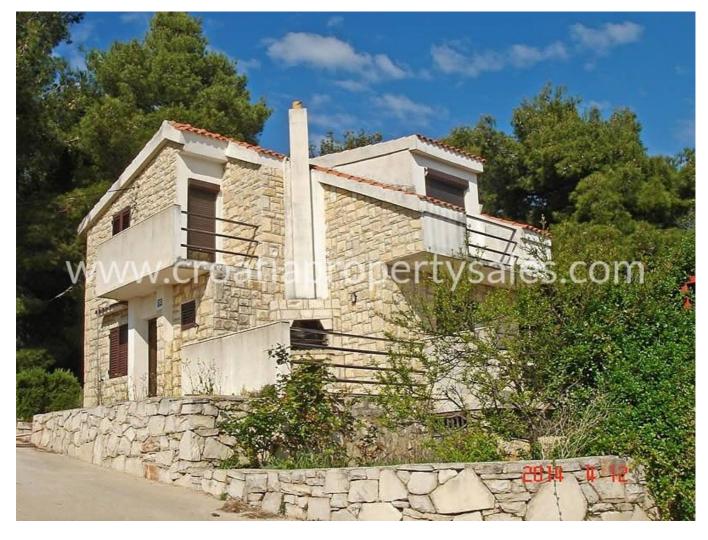

## PRICE REDUCED FROM 190.000 € TO 140.000 € TO ENSURE A QUICK SALE!

We are pleased to offer this attractive modern style villa, in a great location on Solta island.

It is situated only 3 minutes walk from the sea (150m), elevated a few meters above sea level to give stunning views from the windows and the terrace.

Solta island is known to be quiet and charming and this property is in the prettiest of all villages, a short drive from the ferry terminal.

The villa consists of a basement, ground and first floor, and has a total living space of 90m sq. The balconies and terraces are not included in this figure.

The first floor is reached by an internal spiral staircase, and consists of three bedrooms and a bathroom. Two rooms have a balcony offering a view of the sea. They are well appointed, well decorated and well maintained.

The furniture is part of the sale. Each floor is airconditioned.

The property sits on a large land plot, with substantial peach and pomegranate trees, as well as space for 2 cars to park.

The building has electricity, water and a septic tank, but connection to the 'mains sewer' is expected soon.