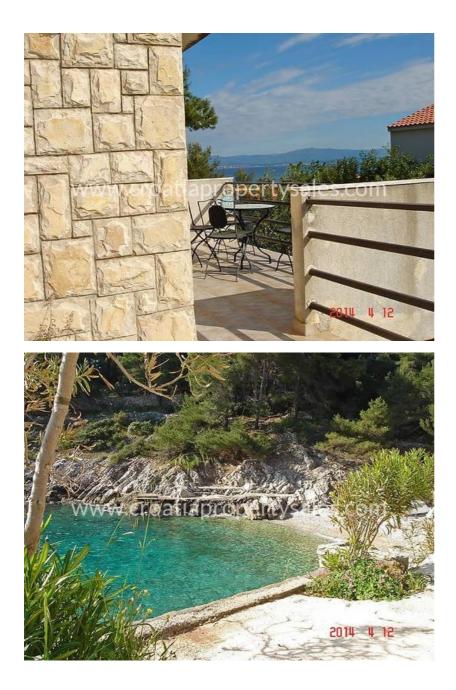

## PRICE REDUCED FROM 190.000 € TO 140.000 € TO ENSURE A QUICK SALE!

We are pleased to offer this attractive modern style villa, in a great location on Solta island.

It is situated only 3 minutes walk from the sea (150m), elevated a few meters above sea level to give stunning views from the windows and the terrace.

Solta island is known to be quiet and charming and this property is in the prettiest of all villages, a short drive from the ferry terminal.

The villa consists of a basement, ground and first floor, and has a total living space of 90m sq. The balconies and terraces are not included in this figure.

The first floor is reached by an internal spiral staircase, and consists of three bedrooms and a bathroom. Two rooms have a balcony offering a view of the sea. They are well appointed, well decorated and well maintained.