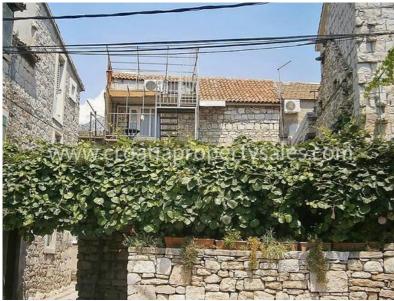

## Opis nemovitosti

We are offering this interesting and historical house just a few yards from the sea, next to a medieval castle in Kastela.

The property is part of a building situated by the old tower, with partial sea views. There is 75m sq of living space and an additional 46m sq of attic and roof terrace.

The part of the building for sale is the first, second floor and attic. The first and second floor are 2 separate apartments, each with 2 bedrooms and an open plan kitchen and lounge and a terrace.

The attic area has never been part of the habitable living area, but the entire property needs modernising, and while this renovation work is being done, it could easily be included into the living area of the property.