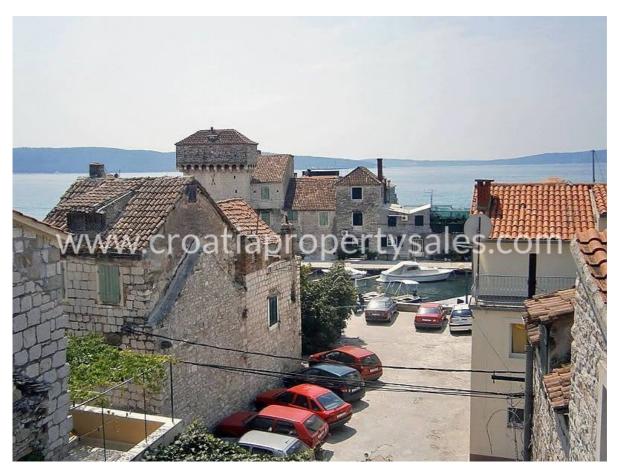

## Opis nemovitosti

We are offering this interesting and historical house just a few yards from the sea, next to a medieval castle in Kastela.

The property is part of a building situated by the old tower, with partial sea views. There is 75m sq of living space and an additional 46m sq of attic and roof terrace.

The number of visitors and tourists visiting this area is fast increasing, mainly because of the interest in the historical buildings and the charm of the ancient and narrow streets.

The nearest parking is 30m from the house, but there is access for unloading etc., and the airport is 15 minutes drive.

The area has shops, bars and konoba restaurants, as well as recreational space and access to the sea.

Please contact our office to arrange to visit this area and the house.