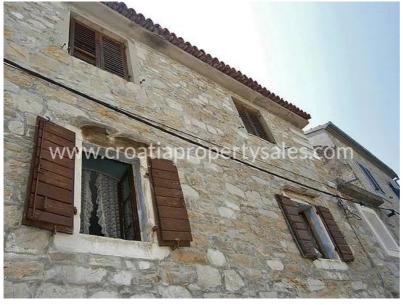

## Opis nemovitosti

We are offering this interesting and historical house just a few yards from the sea, next to a medieval castle in Kastela.

The property is part of a building situated by the old tower, with partial sea views. There is 75m sq of living space and an additional 46m sq of attic and roof terrace.

The part of the building for sale is the first, second floor and attic. The first and second floor are 2 separate apartments, each with 2 bedrooms and an open plan kitchen and lounge and a terrace.

The attic area has never been part of the habitable living area, but the entire property needs modernising, and while this renovation work is being done, it could easily be included into the living area of the property.