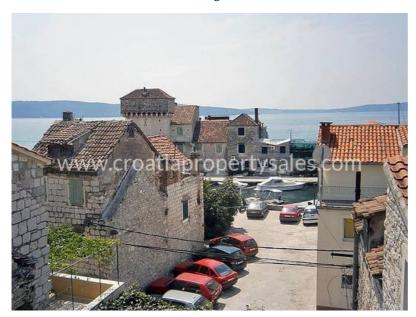

## Opis nemovitosti

We are offering this interesting and historical house just a few yards from the sea, next to a medieval castle in Kastela.

The property is part of a building situated by the old tower, with partial sea views. There is 75m sq of living space and an additional 46m sq of attic and roof terrace.

The number of visitors and tourists visiting this area is fast increasing, mainly because of the interest in the historical buildings and the charm of the ancient and narrow streets.

The nearest parking is 30m from the house, but there is access for unloading etc., and the airport is 15 minutes drive.

The area has shops, bars and konoba restaurants, as well as recreational space and access to the sea.

Please contact our office to arrange to visit this area and the house.