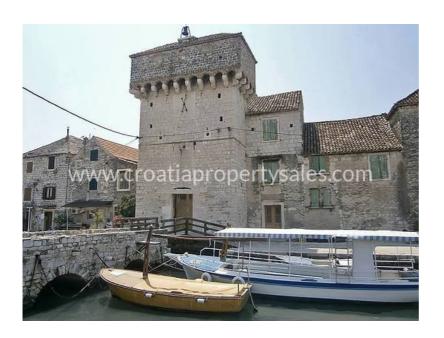

## Opis nemovitosti

We are offering this interesting and historical house just a few yards from the sea, next to a medieval castle in Kastela.

The property is part of a building situated by the old tower, with partial sea views. There is 75m sq of living space and an additional 46m sq of attic and roof terrace.

The part of the building for sale is the first, second floor and attic. The first and second floor are 2 separate apartments, each with 2 bedrooms and an open plan kitchen and lounge and a terrace.

The attic area has never been part of the habitable living area, but the entire property needs modernising, and while this renovation work is being done, it could easily be included into the living area of the property.