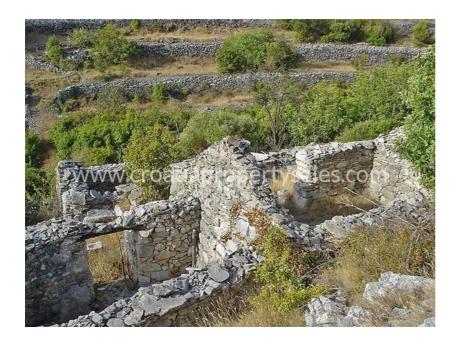

## Opis nemovitosti

A very large agricultural parcel available for sale located between the towns of Blato and Vela Luka.

This gently sloping land is terraced with stone walls and is currently fallow and ready for planting.

## Price only 3 Euro/m sq!

There are some crumbling old-stone buildings that are ready for renovation.

A private driveway connects the land to the road. The ownership title is clear.

This is a super opportunity to start your own farm!