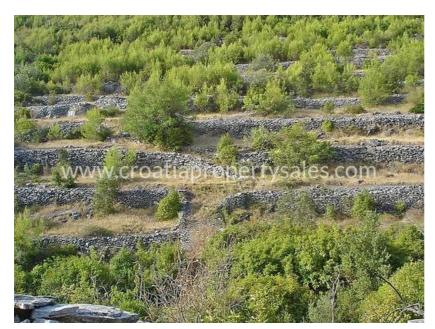

## Opis nemovitosti

A very large agricultural parcel available for sale located between the towns of Blato and Vela Luka.

This gently sloping land is terraced with stone walls and is currently fallow and ready for planting.

Sutiable crops would be olive trees, fruit trees and the land is absolutely idea for a vineyard.

Total land area is approximately 42.000 m2 (over 10 acres or over 4 hectares).

## Price only 3 Euro/m sq!

There are some crumbling old-stone buildings that are ready for renovation.

A private driveway connects the land to the road. The ownership title is clear.

This is a super opportunity to start your own farm!