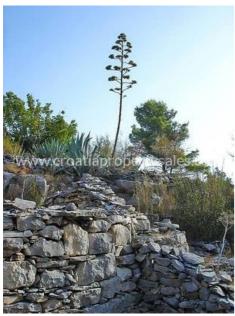

## Opis nemovitosti

A very large agricultural parcel available for sale located between the towns of Blato and Vela Luka.

This gently sloping land is terraced with stone walls and is currently fallow and ready for planting.

## Price only 3 Euro/m sq!

There are some crumbling old-stone buildings that are ready for renovation.

A private driveway connects the land to the road. The ownership title is clear.

This is a super opportunity to start your own farm!