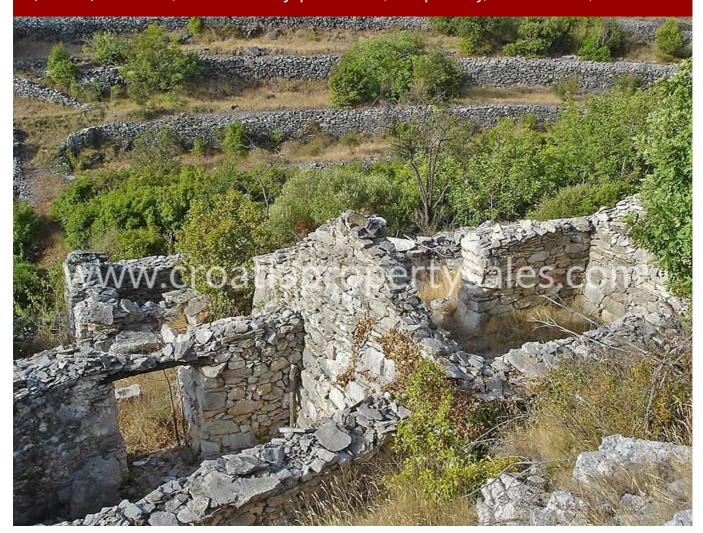

## Opis nemovitosti

A very large agricultural parcel available for sale located between the towns of Blato and Vela Luka.

This gently sloping land is terraced with stone walls and is currently fallow and ready for planting.

Sutiable crops would be olive trees, fruit trees and the land is absolutely idea for a vineyard.

Total land area is approximately 42.000 m2 (over 10 acres or over 4 hectares).

## Price only 3 Euro/m sq!

There are some crumbling old-stone buildings that are ready for renovation.

A private driveway connects the land to the road. The ownership title is clear.

This is a super opportunity to start your own farm!