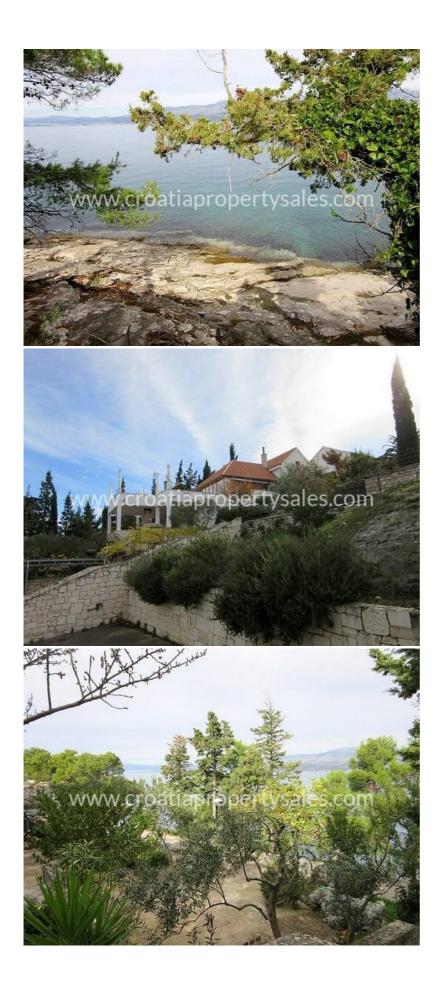

## Opis nemovitosti

We are pleased to offer this beautiful house, next to the sea, in one of the region's most attractive villages.

It is just 20 m from the shore, but elevated to give long and commanding views across the bay and out to sea. It is situated in a small village just a few kilometres from the main ferry terminal at Supetar on Brac island.

Outside the house there are 4 terraces, each planted with herbs and shrubs, leading down to the bottom of the garden where there is a quiet coast road and then the sea.

The property has 2 parking spaces. There would be enough room to build a private swimming pool.

The inland area is woodland and farmed olive groves, making it a very peaceful place to wander and enjoy.

Please contact our office with questions.