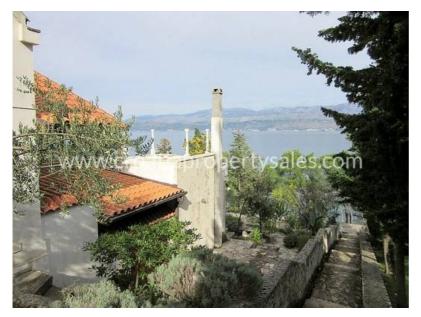

## Opis nemovitosti

We are pleased to offer this beautiful house, next to the sea, in one of the region's most attractive villages.

It is just 20 m from the shore, but elevated to give long and commanding views across the bay and out to sea. It is situated in a small village just a few kilometres from the main ferry terminal at Supetar on Brac island.

The property is 316m sq of living area and sits on a land plot of 630m sq. Downstairs is a modern open plan kitchen, lounge/family room, leading out to a spacious terrace. There are 3 bedrooms and 3 bathrooms.

Outside the house there are 4 terraces, each planted with herbs and shrubs, leading down to the bottom of the garden where there is a quiet coast road and then the sea.

The property has 2 parking spaces. There would be enough room to build a private swimming pool.