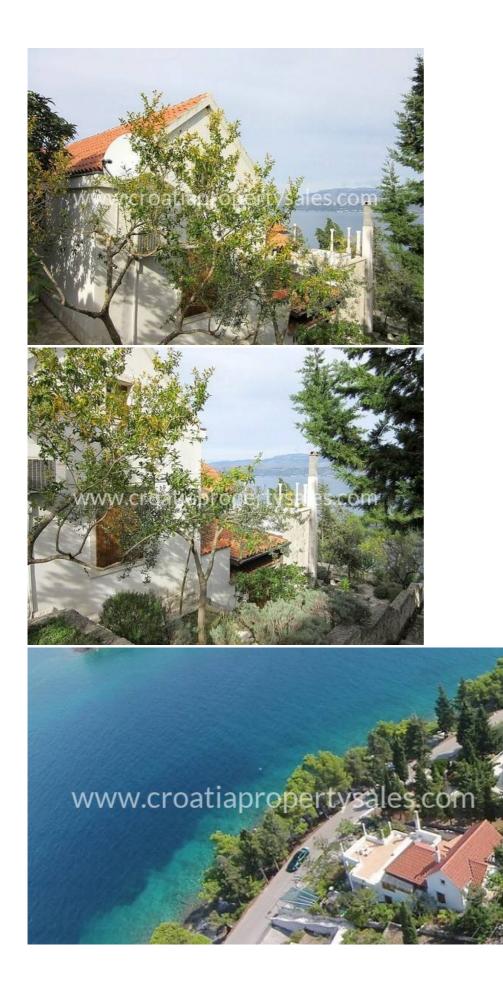

## Opis nemovitosti

We are pleased to offer this beautiful house, next to the sea, in one of the region's most attractive villages.

It is just 20 m from the shore, but elevated to give long and commanding views across the bay and out to sea. It is situated in a small village just a few kilometres from the main ferry terminal at Supetar on Brac island.

Outside the house there are 4 terraces, each planted with herbs and shrubs, leading down to the bottom of the garden where there is a quiet coast road and then the sea.

The property has 2 parking spaces. There would be enough room to build a private swimming pool.

The inland area is woodland and farmed olive groves, making it a very peaceful place to wander and enjoy.

Please contact our office with questions.