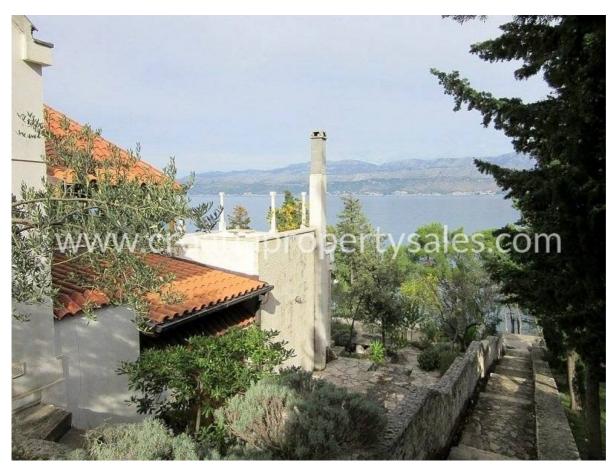

## Opis nemovitosti

We are pleased to offer this beautiful house, next to the sea, in one of the region's most attractive villages.

It is just 20 m from the shore, but elevated to give long and commanding views across the bay and out to sea. It is situated in a small village just a few kilometres from the main ferry terminal at Supetar on Brac island.

The property is 316m sq of living area and sits on a land plot of 630m sq. Downstairs is a modern open plan kitchen, lounge/family room, leading out to a spacious terrace. There are 3 bedrooms and 3 bathrooms.

Outside the house there are 4 terraces, each planted with herbs and shrubs, leading down to the bottom of the garden where there is a quiet coast road and then the sea.

The property has 2 parking spaces. There would be enough room to build a private swimming pool.