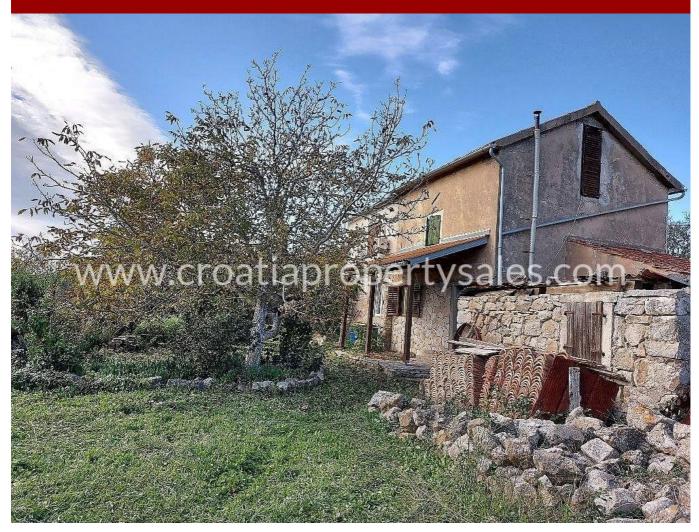

## Opis nemovitosti

For sale is this old semi-detached house, located somewhere between Vis and Komiza, in a quiet neighborhood, surrounded by greenery and very beautiful nature.

Stiniva, one of the most famous and beautiful beaches on the island of Vis, is less than 2 km away from the property.

In addition to the property, there is an agricultural land of about 10 000 m2 for sale. On one of these plots there are 55 planted olive trees, and on the other plot there are 2 cisterns.

The house, with a total living area of 100 m2, spreads over 3 floors, and has 3 entrances, and each floor is connected by internal wooden stairs.

The ground floor has a hallway, bathroom, kitchen with dining room and living room. From the ground floor there is an exit to the terrace with a view of a large garden. Right next to the terrace there is an outdoor kitchen and a small house of 20 m2, which can serve as a tavern.

On the second floor of this property there are 2 bedrooms and a hallway, and the last floor consists of an attic.

The house is habitable, has all the necessary infrastructure, but needs renovation in some parts of the property.

The house also has an external staircase, where you climb from the ground floor to the entrance to the first floor. The staircase and the ground floor are lined with natural stone.

The house has access to an asphalt road, and more available parking spaces.