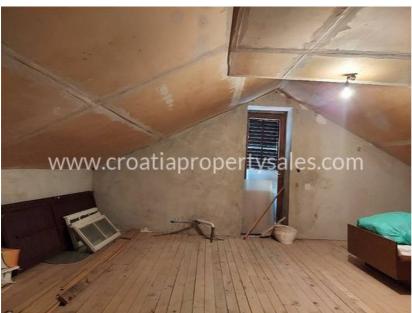

In addition to the property, there is an agricultural land of about 10 000 m2 for sale. On one of these plots there are 55 planted olive trees, and on the other plot there are 2 cisterns.

The house, with a total living area of 100 m2, spreads over 3 floors, and has 3 entrances, and each floor is connected by internal wooden stairs.

On the second floor of this property there are 2 bedrooms and a hallway, and the last floor consists of an attic.

The house is habitable, has all the necessary infrastructure, but needs renovation in some parts of the property.