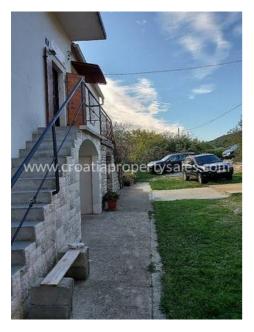

The house also has an external staircase, where you climb from the ground floor to the entrance to the first floor. The staircase and the ground floor are lined with natural stone.

The house has access to an asphalt road, and more available parking spaces.