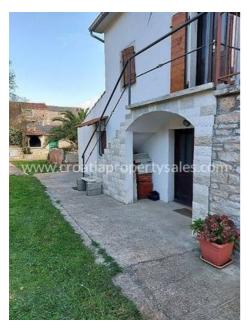

The ground floor has a hallway, bathroom, kitchen with dining room and living room. From the ground floor there is an exit to the terrace with a view of a large garden. Right next to the terrace there is an outdoor kitchen and a small house of 20 m2, which can serve as a tavern.

The house also has an external staircase, where you climb from the ground floor to the entrance to the first floor. The staircase and the ground floor are lined with natural stone.

The house has access to an asphalt road, and more available parking spaces.