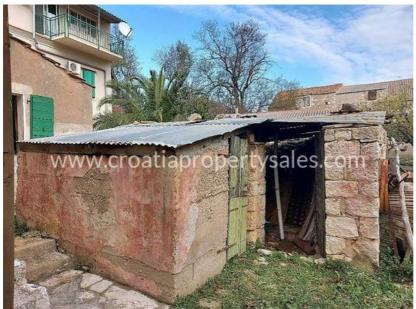

The ground floor has a hallway, bathroom, kitchen with dining room and living room. From the ground floor there is an exit to the terrace with a view of a large garden. Right next to the terrace there is an outdoor kitchen and a small house of 20 m2, which can serve as a tavern.