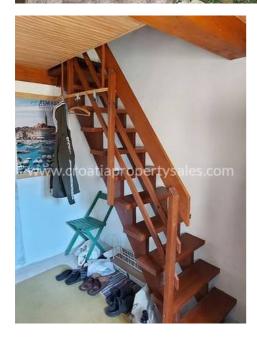

In addition to the property, there is an agricultural land of about 10 000 m2 for sale. On one of these plots there are 55 planted olive trees, and on the other plot there are 2 cisterns.

The house, with a total living area of 100 m2, spreads over 3 floors, and has 3 entrances, and each floor is connected by internal wooden stairs.