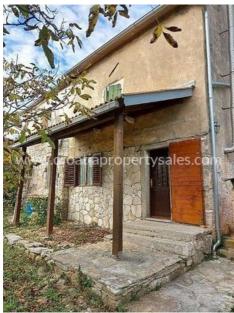

The ground floor has a hallway, bathroom, kitchen with dining room and living room. From the ground floor there is an exit to the terrace with a view of a large garden. Right next to the terrace there is an outdoor kitchen and a small house of 20 m2, which can serve as a tavern.

The house also has an external staircase, where you climb from the ground floor to the entrance to the first floor. The staircase and the ground floor are lined with natural stone.

The house has access to an asphalt road, and more available parking spaces.