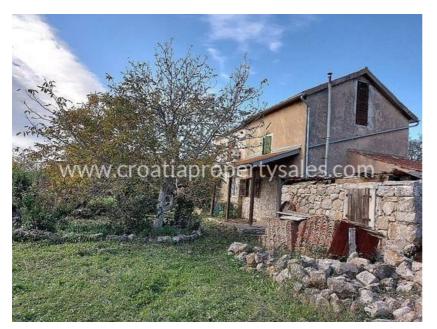

## Opis nemovitosti

For sale is this old semi-detached house, located somewhere between Vis and Komiza, in a quiet neighborhood, surrounded by greenery and very beautiful nature.

Stiniva, one of the most famous and beautiful beaches on the island of Vis, is less than 2 km away from the property.

In addition to the property, there is an agricultural land of about 10 000 m2 for sale. On one of these plots there are 55 planted olive trees, and on the other plot there are 2 cisterns.

The house, with a total living area of 100 m2, spreads over 3 floors, and has 3 entrances, and each floor is connected by internal wooden stairs.

The ground floor has a hallway, bathroom, kitchen with dining room and living room. From the ground floor there is an exit to the terrace with a view of a large garden. Right next to the terrace there is an outdoor kitchen and a small house of 20 m2, which can serve as a tavern.