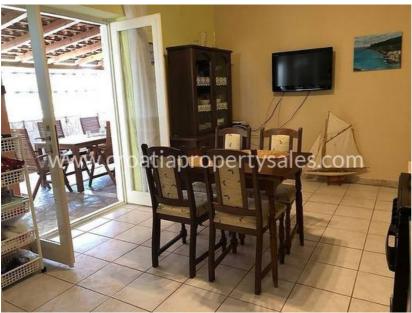

## Opis nemovitosti

Semi-detached house in a great location.

It is located in the old town of a popular tourist destination. The yard area is 100 m2, while the living area is 118 m2.

There are two buildings on the land, one opposite the other.

In addition to these two facilities, there is also a summer kitchen on the plot.

The house has all the necessary infrastructure, car access and parking.

Distance to the place: 200 m

Distance to the sea: 200 m