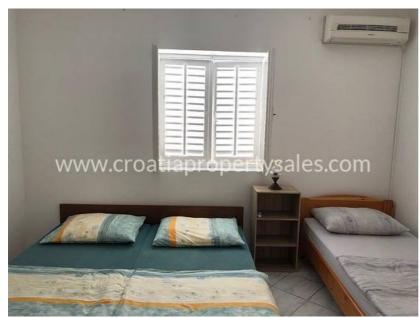

The first building has 3 bedrooms, hallway, two bathrooms, kitchen and living room. From the living room, as well as from one bedroom there is an exit to the terrace.

The second building has two floors, a basement and a ground floorIn the basement there is a kitchen and pantry, while on the ground floor there is a bedroom and a bathroom.