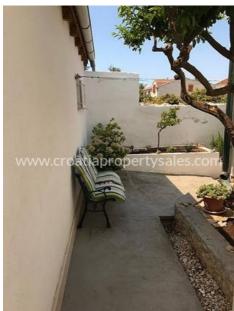

## Opis nemovitosti

Semi-detached house in a great location.

It is located in the old town of a popular tourist destination. The yard area is 100 m2, while the living area is 118 m2.

There are two buildings on the land, one opposite the other.

In addition to these two facilities, there is also a summer kitchen on the plot.

The house has all the necessary infrastructure, car access and parking.

Distance to the place: 200 m

Distance to the sea: 200 m