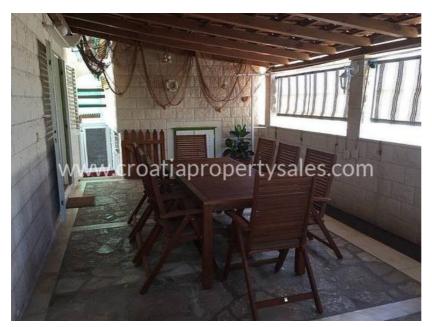

## Opis nemovitosti

Semi-detached house in a great location.

It is located in the old town of a popular tourist destination. The yard area is 100 m2, while the living area is 118 m2.

There are two buildings on the land, one opposite the other.

The first building has 3 bedrooms, hallway, two bathrooms, kitchen and living room. From the living room, as well as from one bedroom there is an exit to the terrace.

The second building has two floors, a basement and a ground floorIn the basement there is a kitchen and pantry, while on the ground floor there is a bedroom and a bathroom.

In addition to these two facilities, there is also a summer kitchen on the plot.

The house has all the necessary infrastructure, car access and parking.

Distance to the place: 200 m

Distance to the sea: 200 m