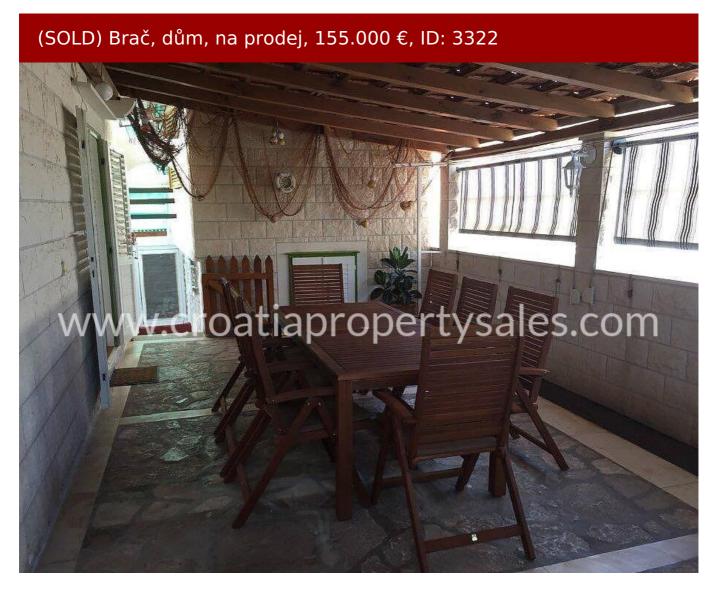

## Opis nemovitosti

Semi-detached house in a great location.

It is located in the old town of a popular tourist destination. The yard area is 100 m2, while the living area is 118 m2.

There are two buildings on the land, one opposite the other.

The first building has 3 bedrooms, hallway, two bathrooms, kitchen and living room. From the living room, as well as from one bedroom there is an exit to the terrace.

The second building has two floors, a basement and a ground floorIn the basement there is a kitchen and pantry, while on the ground floor there is a bedroom and a bathroom.

In addition to these two facilities, there is also a summer kitchen on the plot.

The house has all the necessary infrastructure, car access and parking.

Distance to the place: 200 m

Distance to the sea: 200 m