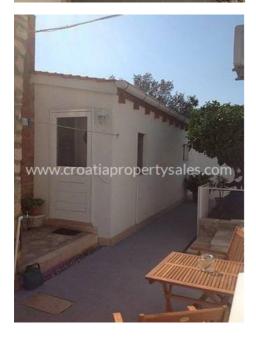

## Opis nemovitosti

Semi-detached house in a great location.

It is located in the old town of a popular tourist destination. The yard area is 100 m2, while the living area is 118 m2.

There are two buildings on the land, one opposite the other.

The first building has 3 bedrooms, hallway, two bathrooms, kitchen and living room. From the living room, as well as from one bedroom there is an exit to the terrace.

The second building has two floors, a basement and a ground floorIn the basement there is a kitchen and pantry, while on the ground floor there is a bedroom and a bathroom.