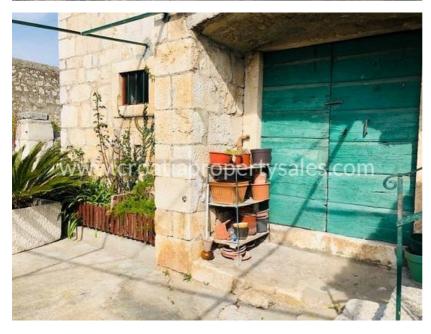

In the yard is an area of 10 m2, which is used as a summer kitchen, and in addition has an old bread oven that is in operation.

The installation of electricity and water was replaced in 2016. On the first floor there is a fireplace in its kitchen, which has a chimney that is built into the stone wall, and which is 70 cm thick.

The entrance to the courtyard is on the south side, and a wooden staircase is set up on the north side to allow entry on the other side.

The property has car access from both sides.

In front of the main entrance door is a paved plateau used for parking.