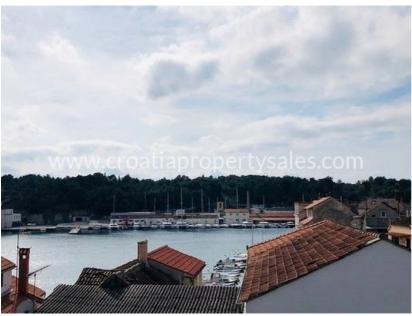

## Opis nemovitosti

Stone beauty, located just 35 meters from the sea and the center.

It is about 100 years old, of classical stone construction, with walls 60 - 70 cm thick.

The house consists of a ground floor of 60 m2, which has a large entrance door and two windows. It can easily be converted into a living space/apartment.

Distance to the sea: 35 m

Distance to the center: 35 m

Distance to the ferry port: 18 km

Distance to the airport: 25 km