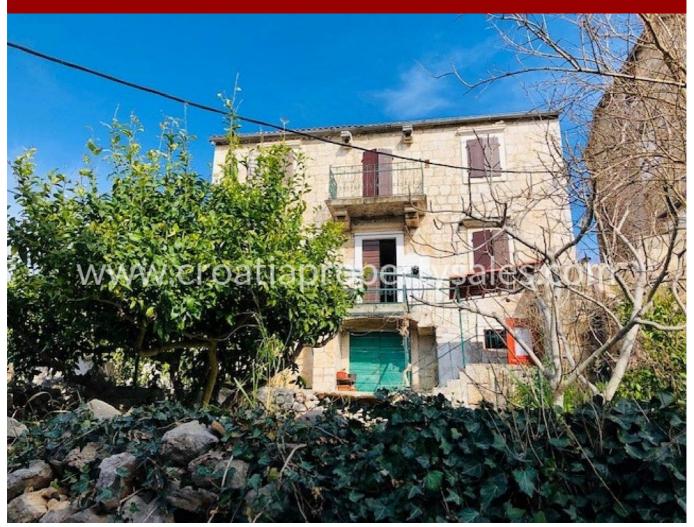

## (SOLD) Brač, starý kamenný dům, na prodej, 370.000 €, ID: 3263

OBYTNÁ PLOCHA VELIKOST POZEMKU

LOŽNICE

KOUPELNY

Výhled na OD MOŘE moře

## Opis nemovitosti

Stone beauty, located just 35 meters from the sea and the center.

It is about 100 years old, of classical stone construction, with walls 60 - 70 cm thick.

The house consists of a ground floor of 60 m2, which has a large entrance door and two windows. It can easily be converted into a living space/apartment.

Stone exterior stairs lead to the first floor, which consists of a hallway, kitchen, dining room, bathroom, living room and two pantries.

Complete installations of electricity and water were changed and replaced in 2010. The second floor is accessed by wooden interior stairs. Upstairs there are three bedrooms, a balcony with a beautiful view of the sea, and the north side also has a terrace of 10 m2.

Also on the second floor are wooden stairs leading to the attic. The complete roof, including all beams and gutters, was replaced in the summer of 2001. The wooden floors were also completely reconstructed.

In the yard is an area of 10 m2, which is used as a summer kitchen, and in addition has an old bread oven that is in operation.

The installation of electricity and water was replaced in 2016. On the first floor there is a fireplace in its kitchen, which has a chimney that is built into the stone wall, and which is 70 cm thick.

The entrance to the courtyard is on the south side, and a wooden staircase is set up on the north side to allow entry on the other side.

The property has car access from both sides.

In front of the main entrance door is a paved plateau used for parking.