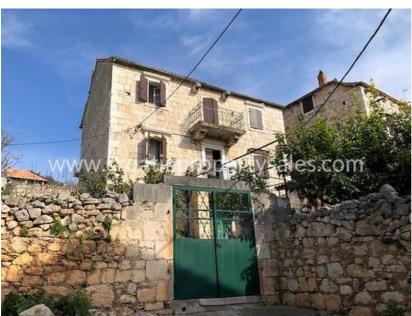

## Opis nemovitosti

Stone beauty, located just 35 meters from the sea and the center.

It is about 100 years old, of classical stone construction, with walls 60 - 70 cm thick.

The house consists of a ground floor of 60 m2, which has a large entrance door and two windows. It can easily be converted into a living space/apartment.

Stone exterior stairs lead to the first floor, which consists of a hallway, kitchen, dining room, bathroom, living room and two pantries.

Complete installations of electricity and water were changed and replaced in 2010. The second floor is accessed by wooden interior stairs. Upstairs there are three bedrooms, a balcony with a beautiful view of the sea, and the north side also has a terrace of 10 m2.

The entrance to the courtyard is on the south side, and a wooden staircase is set up on the north side to allow entry on the other side.

The property has car access from both sides.

In front of the main entrance door is a paved plateau used for parking.