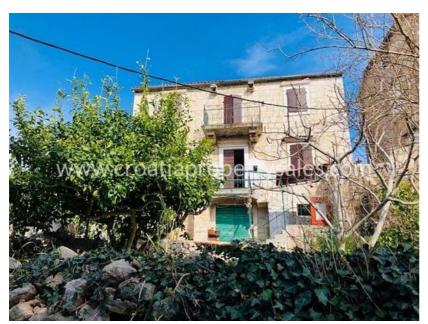

## (SOLD) Brač, starý kamenný dům, na prodej, 370.000 €, ID: 3263

OBYTNÁ PLOCHA VELIKOST POZEMKU

LOŽNICE

KOUPELNY

Výhled na OD MOŘE moře

## Opis nemovitosti

Stone beauty, located just 35 meters from the sea and the center.

It is about 100 years old, of classical stone construction, with walls 60 - 70 cm thick.

The house consists of a ground floor of 60 m2, which has a large entrance door and two windows. It can easily be converted into a living space/apartment.

Stone exterior stairs lead to the first floor, which consists of a hallway, kitchen, dining room, bathroom, living room and two pantries.

Complete installations of electricity and water were changed and replaced in 2010. The second floor is accessed by wooden interior stairs. Upstairs there are three bedrooms, a balcony with a beautiful view of the sea, and the north side also has a terrace of 10 m2.

Also on the second floor are wooden stairs leading to the attic. The complete roof, including all beams and gutters, was replaced in the summer of 2001. The wooden floors were also completely reconstructed.

In the yard is an area of 10 m2, which is used as a summer kitchen, and in addition has an old bread oven that is in operation.

The installation of electricity and water was replaced in 2016. On the first floor there is a fireplace in its kitchen, which has a chimney that is built into the stone wall, and which is 70 cm thick.

The entrance to the courtyard is on the south side, and a wooden staircase is set up on the north side to allow entry on the other side.

The property has car access from both sides.

In front of the main entrance door is a paved plateau used for parking.